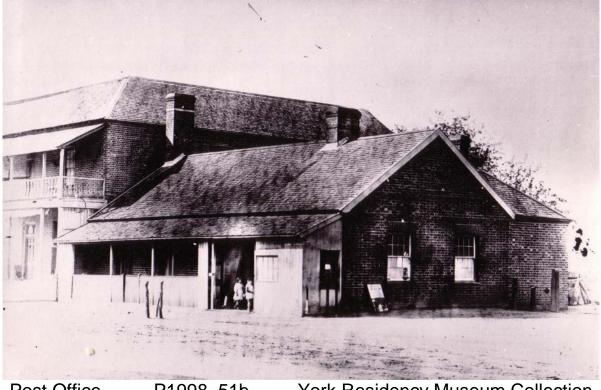

Collins Building York Residency Museum Collection

Dalgetty's Store

P1998\_196 York Residency Museum Collection

Post Office

P1998\_51b

York Residency Museum Collection

Edwards' Store

P2008\_407 York Residency Museum Collection

#### **Current building uses:**

Davies Building: now shops

Dalgetty's Store: now the York Motor Museum

Post Office: remains the Post Office

Edwards' Store: currently an IGA Supermarket

Council Chambers: now Barclay Books