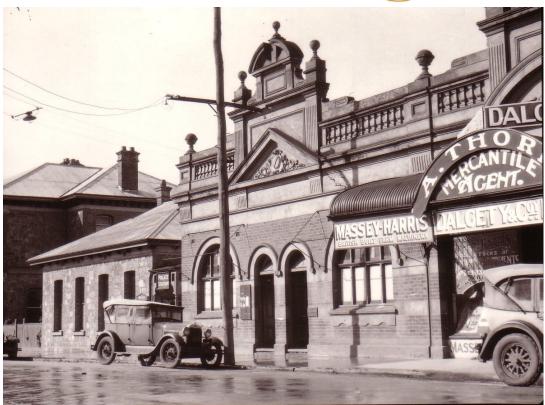

Collins Building York Residency Museum Collection

Dalgetty's Store

P1998\_196 York Residency Museum Collection

Post Office

P1998\_51b

York Residency Museum Collection

Edwards' Store

P2008\_407 York Residency Museum Collection

#### **Current building uses:**

Davies Building: now shops

Dalgetty's Store: now the York Motor Museum

Post Office: remains the Post Office

Edwards' Store: currently an IGA Supermarket

Council Chambers: now Barclay Books