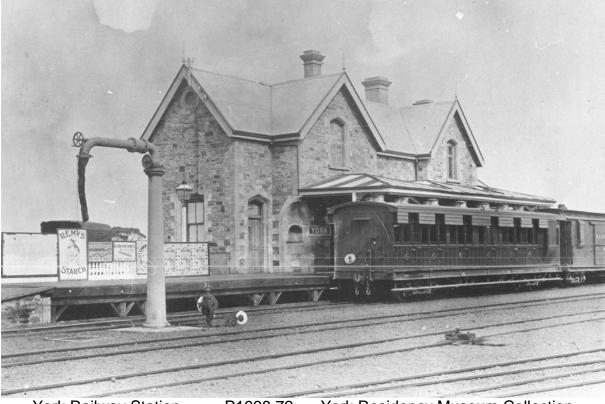

York Railway Station

P1998.72

York Residency Museum Collection

York Town Hall

Mrs Pyke's Temperance Hotel: now a shop and gallery

Cottage: currently the CWA building

York State School: now the York Health Hub Railway station: now a private residence

Town Hall: remains the town hall