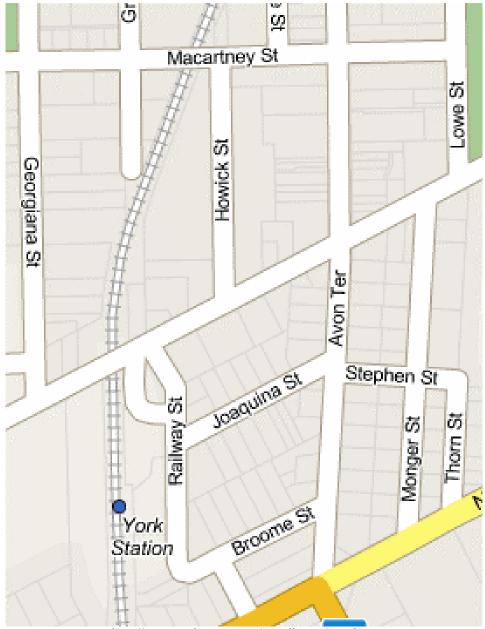

**Route:** Begin at the Town Hall, Avon Terrace, Macartney Street (three buildings are located just beyond the intersection of Avon Terrace and Macartney st), Howick Street, South Street (cross the railway track for a good view of the Railway Station), Railway Street then Joaquina Street to return to Avon Terrace.