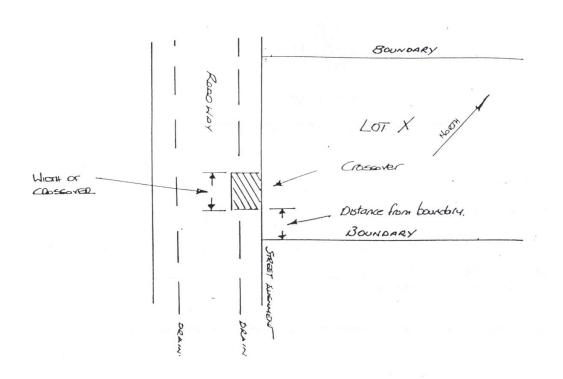

| ☐ YES ☐ NO |   |  |  |  |  |  |
|   | ite Inspected By:                                                                                                                                                              |                              | Date:      |   |  |  |  |  |  |
| С | ompleted Crossover Inspected By:                                                                                                                                               |                              | Date:      |   |  |  |  |  |  |
| Α | pproved for Subsidy                                                                                                                                                            | □ YES □ NO                   | Signature: |   |  |  |  |  |  |

## **SAMPLE SITE PLAN**



## **HEADWALL CONSTRUCTION**