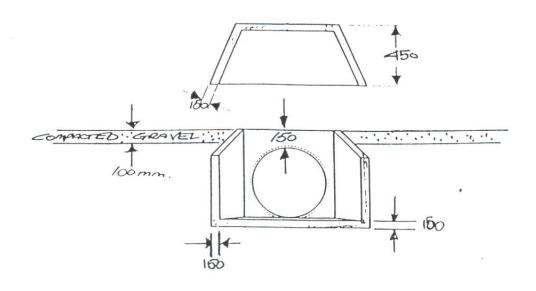

|
|   | ite Inspected By:                                                                                                                                                              |                              | Date:      |   |  |  |  |  |  |
| С | ompleted Crossover Inspected By:                                                                                                                                               |                              | Date:      |   |  |  |  |  |  |
| Α | pproved for Subsidy                                                                                                                                                            | □ YES □ NO                   | Signature: |   |  |  |  |  |  |

## **SAMPLE SITE PLAN**



## **HEADWALL CONSTRUCTION**