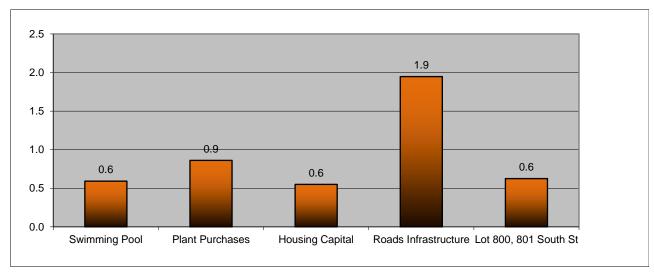

#### 6. Major Projects

The Annual Budget includes a range of activities and initiatives to be funded that will contribute to achieving the strategic objectives. The above graph shows the level of funding allocated in the budget for major

#### Initiatives

- \* Road Infrastructure
- \* Purchase of Property Lot 800, 801 South Street, York
- \* Swimming Pool Upgrades
- \* Housing Capital