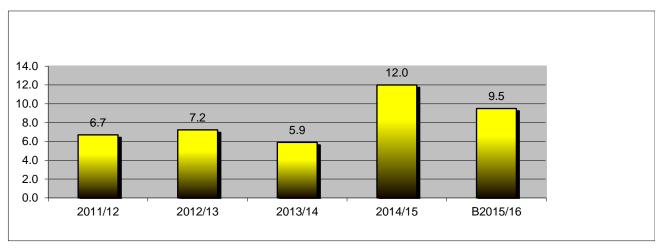

#### 6. Major Projects

The Annual Budget includes a range of activities and initiatives to be funded that will contribute to achieving the strategic objectives. The above graph shows the level of funding allocated in the budget for major