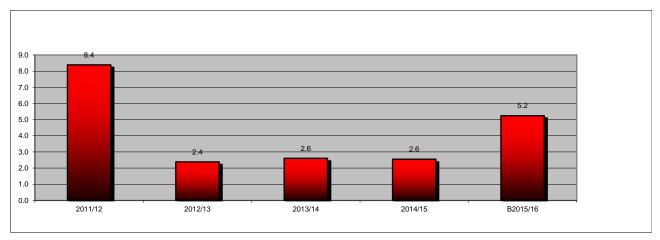

### 2. Operating result

The expected operating result for the 2015/16 year will increase to \$1.2 million. This is \$1.0 million more than 2014/15 figures.