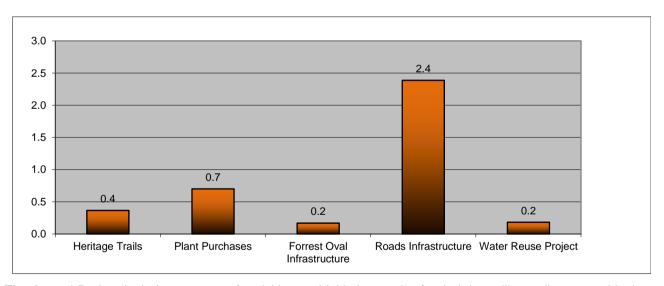

#### 6. Major Projects

The Annual Budget includes a range of activities and initiatives to be funded that will contribute to achieving the strategic objectives. The above graph shows the level of funding allocated in the budget for major

#### Initiatives

- \* Heritage Trails
- \* Forrest Oval Infrastructure
- \* Road Infrastructure
- \* Forrest Oval Water Reuse