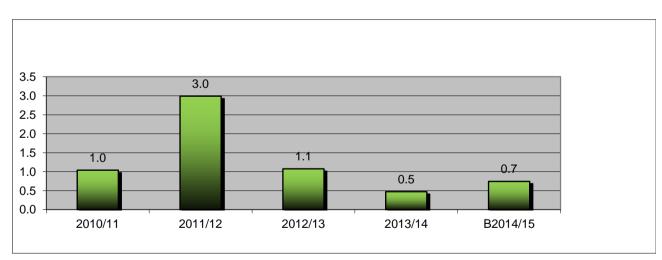

|                  | Rate Increases |        |        |         |  |
|------------------|----------------|--------|--------|---------|--|
| Year             | UV             | GRV    | Min UV | Min GRV |  |
| 2009/10          | 2.65%          | 0.00%  | 1.22%  | 1.43%   |  |
| 2010/11          | 3.49%          | 2.74%  | 20.48% | 11.27%  |  |
| 2011/12          | 11.41%         | 9.58%  | -3.53% | -1.96%  |  |
| 2012/13          | 7.55%          | 8.41%  | 0.00%  | 0.02%   |  |
| 2013/14          | 5.70%          | 16.58% | 0.00%  | 2.40%   |  |
| 2014/15          | 12.00%         | 12.50% | 40.77% | 23.53%  |  |
| Average increase | 7.13%          | 8.30%  | 9.82%  | 6.12%   |  |