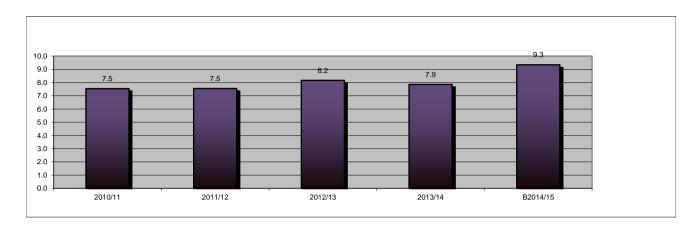

|                  | Rate Increases |        |        |         |  |
|------------------|----------------|--------|--------|---------|--|
| Year             | UV             | GRV    | Min UV | Min GRV |  |
| 2009/10          | 2.65%          | 0.00%  | 1.22%  | 1.43%   |  |
| 2010/11          | 3.49%          | 2.74%  | 20.48% | 11.27%  |  |
| 2011/12          | 11.41%         | 9.58%  | -3.53% | -1.96%  |  |
| 2012/13          | 7.55%          | 8.41%  | 0.00%  | 0.02%   |  |
| 2013/14          | 5.70%          | 16.58% | 0.00%  | 2.40%   |  |
| 2014/15          | 12.00%         | 12.50% | 40.77% | 23.53%  |  |
| Average increase | 7.13%          | 8.30%  | 9.82%  | 6.12%   |  |