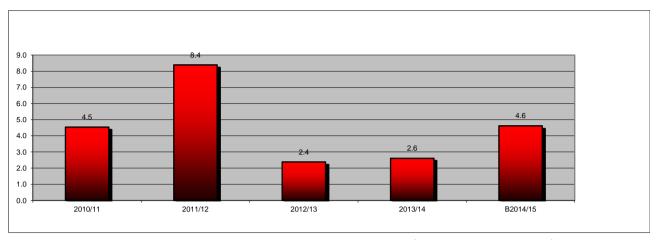

#### 6. Major Projects

The Annual Budget includes a range of activities and initiatives to be funded that will contribute to achieving the strategic objectives. The above graph shows the level of funding allocated in the budget for major

#### 5. Capital works

The capital works program for the 2014/15 year is expected to be \$4.619 million. Of the \$4.619 million of capital funding required, \$2.196 million will come from Council operations, \$1.483 million from external grants, \$0.6 million from borrowings and reserves \$0.34 million. The capital expenditure program has been set and prioritised based on needs and sound business cases for each project.