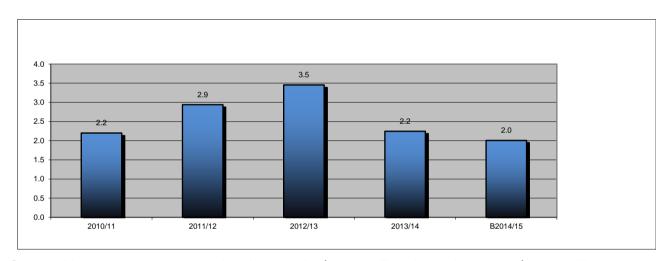

|                  | Rate Increases |        |        |         |  |
|------------------|----------------|--------|--------|---------|--|
| Year             | UV             | GRV    | Min UV | Min GRV |  |
| 2009/10          | 2.65%          | 0.00%  | 1.22%  | 1.43%   |  |
| 2010/11          | 3.49%          | 2.74%  | 20.48% | 11.27%  |  |
| 2011/12          | 11.41%         | 9.58%  | -3.53% | -1.96%  |  |
| 2012/13          | 7.55%          | 8.41%  | 0.00%  | 0.02%   |  |
| 2013/14          | 5.70%          | 16.58% | 0.00%  | 2.40%   |  |
| 2014/15          | 12.00%         | 12.50% | 40.77% | 23.53%  |  |
| Average increase | 7.13%          | 8.30%  | 9.82%  | 6.12%   |  |