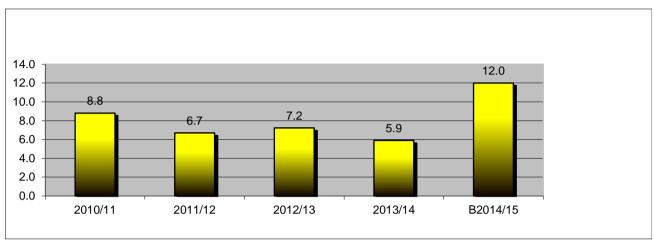

#### 1. Rates

It is proposed that general rates increase by 12.0% for the 2014/15 year, raising total rates of \$4.615 million. The minimum rates are set at \$1,050.00 GRV pa and \$1,450.00 UV pa and will yield \$1,255,050

|                  | Rate Increases |        |        |         |  |
|------------------|----------------|--------|--------|---------|--|
| Year             | UV             | GRV    | Min UV | Min GRV |  |
| 2009/10          | 2.65%          | 0.00%  | 1.22%  | 1.43%   |  |
| 2010/11          | 3.49%          | 2.74%  | 20.48% | 11.27%  |  |
| 2011/12          | 11.41%         | 9.58%  | -3.53% | -1.96%  |  |
| 2012/13          | 7.55%          | 8.41%  | 0.00%  | 0.02%   |  |
| 2013/14          | 5.70%          | 16.58% | 0.00%  | 2.40%   |  |
| 2014/15          | 12.00%         | 12.50% | 40.77% | 23.53%  |  |
| Average increase | 7.13%          | 8.30%  | 9.82%  | 6.12%   |  |

#### 7.2 Current year rate increase

In order to maintain service levels and a capital expenditure program, general rates will increase by 12.0% in 2014/15 raising a total revenue of \$4.615 million.

|                      | Rate Levied |           |         |         |           |  |
|----------------------|-------------|-----------|---------|---------|-----------|--|
| Year                 | UV          | GRV       | Min UV  | Min GRV | Total     |  |
|                      | \$          | \$        | \$      | \$      | \$        |  |
| 2009/10              | 1,211,656   | 1,211,722 | 155,210 | 432,390 | 3,010,978 |  |
| 2010/11              | 1,200,038   | 1,086,389 | 255,000 | 714,160 | 3,255,587 |  |
| 2011/12              | 1,337,539   | 1,190,115 | 246,170 | 699,840 | 3,473,664 |  |
| 2012/13              | 1,473,131   | 1,459,719 | 219,390 | 572,700 | 3,724,940 |  |
| 2013/14              | 1,557,296   | 1,710,766 | 194,670 | 511,700 | 3,974,432 |  |
| 2014/15              | 1,601,875   | 1,758,324 | 435,000 | 820,050 | 4,615,249 |  |
| Average rates levied | 1,396,923   | 1,402,839 | 250,907 | 625,140 | 3,675,808 |  |