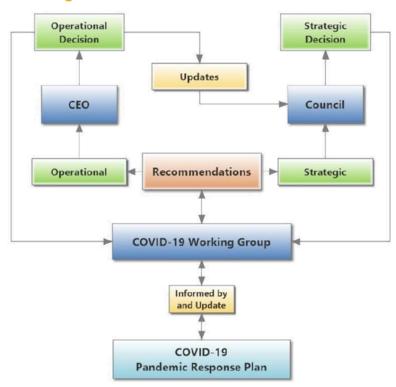

ting the safety and well-being of our people (including clients, councillors, staff, volunteers, contractors, suppliers and the wider community);
- Assisting to slow the spread of the virus in our community;
- Ensuring the continuity of essential Shire functions and services;
- Preparing for recovery of the Shire and the community and businesses will be a priority after the pandemic;

The pandemic situation is rapidly evolving and requires continual monitoring. The Shire will be advised by the State and Federal government directives regarding COVID-19 and will adjust its planning and responses accordingly.

This Plan will remain in effect and will inform Shire of York responses until the State of Emergency has been cancelled.

Business Continuity Plan 5/32

# 3. Decision-Making Framework



Business Continuity Plan 6/32

# 4. Key Personnel

# 4.1 COVID-19 Working Group

| Name            | Position                | WG Role             | Alternate        |
|-----------------|-------------------------|---------------------|------------------|
| Chris Linnell   | Chief Executive Officer | Chair/Executive/    | Alina Behan      |
|                 |                         | Communications      | EMIDS            |
| Alina Behan     | Executive Manager,      | Executive/Human     | EMIDS            |
|                 | Corporate & Community   | Resources/          | Tabitha Bateman  |
|                 | Services                | Corporate Services  |                  |
|                 | Executive Manager,      | Executive/          | Alina Behan      |
|                 | I