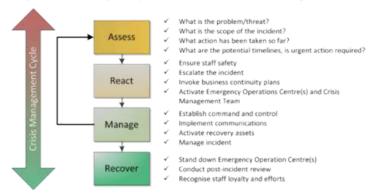

Business continuity is a scalable cyclical process, of which there are four generic phases.

# Flexibility is required at all times.

Within this cycle, it is appropriate to continually re-assess the situation and modify the response, which will result in a different set of reactions, and tasks to manage the incident, leading to the ultimate recovery of Shire operations.