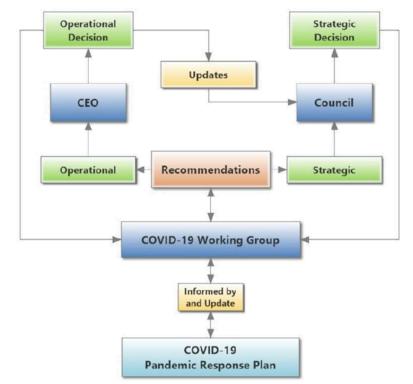

g the safety and well-being of our people (including clients, councillors, staff, volunteers, contractors, suppliers and the wider community).
- · Assisting to slow the spread of the virus in our community.
- Ensuring the continuity of essential Shire functions and services.
- Preparing for recovery of the Shire and the community and businesses will be a priority after the pandemic.

The pandemic situation is rapidly evolving and requires continual monitoring. The Shire will be advised by the State and Federal government directives regarding COVID-19 and will adjust its planning and responses accordingly.

This Plan will remain in effect and will inform Shire of York responses until the State of Emergency has been cancelled.

**Business Continuity Plan** 

## 3. Decision-Making Framework



Business Continuity Plan

## 4. Key Personnel

## 4.1 COVID-19 Working Group

| Name            | Position                | WG Role             | Alternate        |
|-----------------|-------------------------|---------------------|------------------|
| Chris Linnell   | Chief Executive Officer | Chair/Executive/    | Alina Behan      |
|                 |                         | Communications      | EMIDS            |
| Alina Behan     | Executive Manager,      | Executive/Human     | EMIDS            |
|                 | Corporate & Community   | Resources/          | Tabitha Bateman  |
|                 | Services                | Corporate Services  |                  |
|                 | Executive Manager,      | Executive/          | Alina Behan      |
|                 | Infr