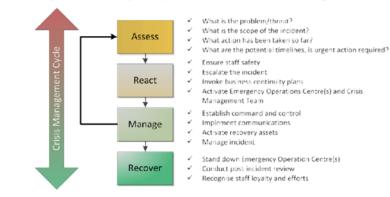

#### Business continuity is a scalable cyclical process, of which there are four generic phases.

#### Flexibility is required at all times.

Within this cycle, it is appropriate to continually re-assess the situation and modify the response, which will result in a different set of reactions, and tasks to manage the incident, leading to the ultimate recovery of Shire operations.