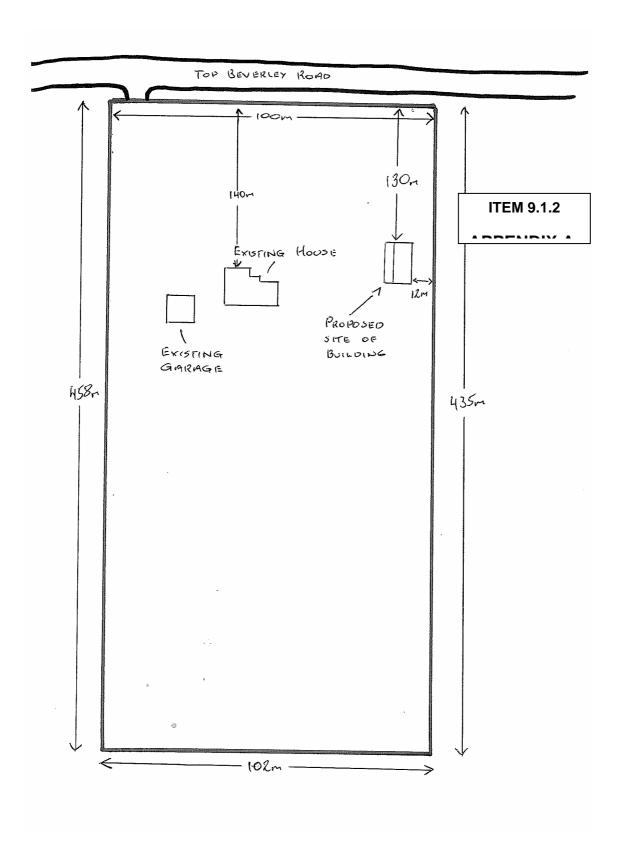

- 9. OFFICER'S REPORTS
- 9.1 DEVELOPMENT REPORTS
- 9.1.2 Short Term Accommodation

When acting as a planning authority in accordance with the powers conferred by the Planning and Development Act 2005 and any relevant scheme, the Council of the Shire is entitled to make decisions based <u>only</u> on proper planning considerations.

FILE NO: To 1.2615
COUNCIL DATE: 16 June 2008
REPORT DATE: 9 June 2008

LOCATION/ADDRESS: Lot 106 Top Beverley Road, York

APPLICANT: Mr and Mrs Kable SENIOR OFFICER: G Stanley, A/CEO REPORTING OFFICER: T Cochrane, MATS

DISCLOSURE OF INTEREST: Nil.

APPENDICES: Appendix A – Site Plan

DOCUMENTS TABLED: Nil.

#### Summary:

The applicant is requesting approval from Council to build a two bedroom cottage for the purpose of short term accommodation on the property at Lot 106 Top Beverley Road, York.

#### **Background:**

The land is zoned Rural Residential under the Shire of York Town Planning Scheme No. 2 and the total area is approximately 4.4661 hectares.

The applicants provided the following correspondence in support of their development proposal:

It would not appear that any development went ahead, as the site plan does not show any other structures other than an existing house and garage.