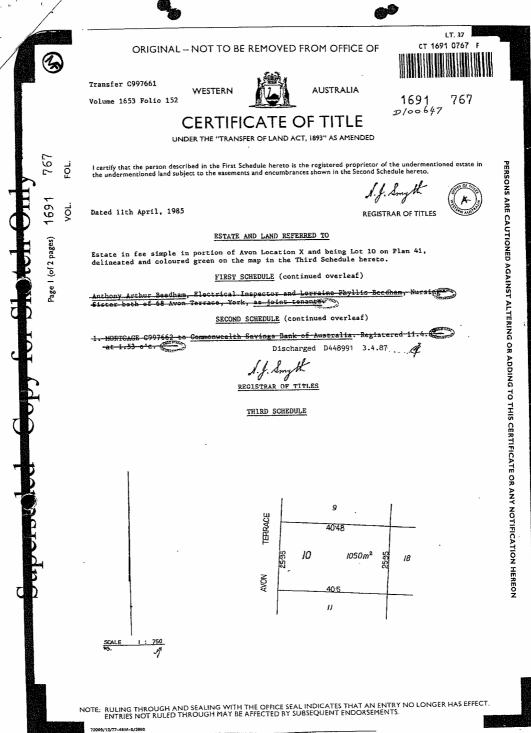

FILE NO: Av 1.60399/PS.TPS.33

COUNCIL DATE: 16 June 2008 REPORT DATE: 9 June 2008

LOCATION/ADDRESS: Lot 10 Avon Terrace, York

APPLICANT: D Calabrese & T Kozak-Calabrese

SENIOR OFFICER: G Stanley, A/CEO REPORTING OFFICER: T Cochrane, MATS

DISCLOSURE OF INTEREST: NII

APPENDICES: Appendix A – Scheme Amendment 38

DOCUMENTS TABLED: Preliminary Sketch Elevations and Mapping.

### RESOLUTION 050608

MOVED Cr Boyle SECONDED Cr Randell

"That Council initiate Scheme Amendment 38 for Lot 10 Avon Terrace, York in accordance with Attachment A and generally as follows:

1. Amending the Scheme map by rezoning Lot 10 Avon Terrace, York, Certificate of Title Volume 1691 and Folio 767 from Residential to Town Centre to allow for a mixture of commercial and residential buildings.

1. Amending the Scheme map by rezoning Lot 10 Avon Terrace, York, Certificate of Title Volume 1691 and Folio 767 from Residential to Town Centre to allow for a mixture of commercial and residential buildings.