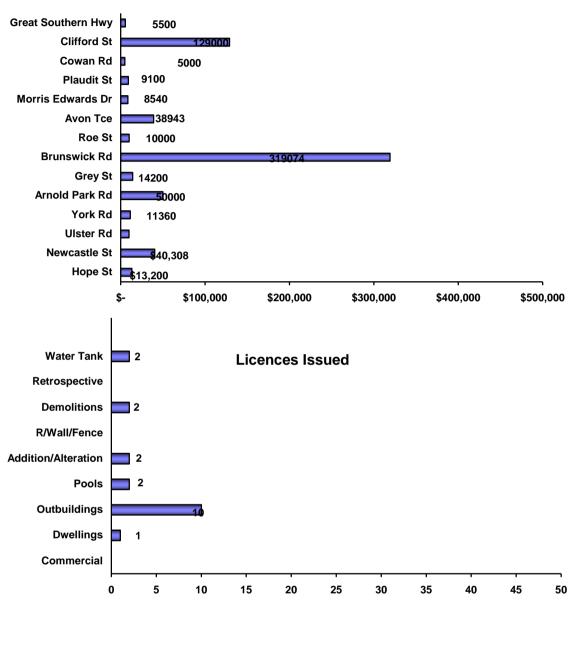

#### **Construction Values**

Total Building Licences Issued for May 2014: Total Building Licenses Issued Year to Date: Total Construction Values for May 2014: 19 102 \$664,165

SHARLA FYTHE TECHNICAL SERVICE OFFICER F:\TSO\BUILDING\End of Month Building Graphs & Stats\Monthly Building Information Graphs\2014\May.doc