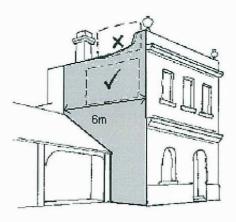

# Signs on Side Walls

Signage on the side walls of buildings may be permitted, provided that the signs do not protrude above the parapet breaking the silhouette of the building, and do not have an area greater than 10 sq.m or exceed 10% of wall area, which ever is the lesser. In situations where the side of the building does not front a street, the visible area of the wall up to a maximum depth of 6m, shall be used to calculate the surface area of the wall to determine the size of the sign.