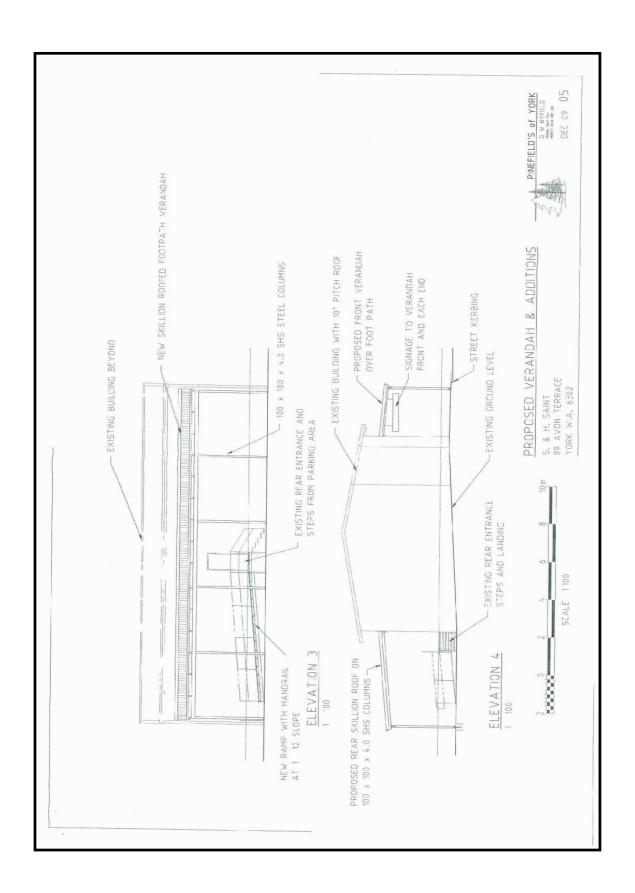

The name of the applicants' retail business is 'The Dogs Bollocks Emporium' and the applicants are proposing signage which displays the business name and corporate logo.

The signage the subject of this report is proposed to be erected on the existing building on Lot 15 which is commonly known as the 'York IT Shop' in which, the approved retail business is proposed to be conducted.

The signage to be affixed to the front façade of the existing building is proposed to be 1.2m  $\times$  1.8m (2.16m<sup>2</sup>) with the additional individual signs proposed to be located along the front edge of the verandah are 1.2m  $\times$  0.5m (0.6m<sup>2</sup>).

The proposed signage artwork is attached to this agenda item.

Lot 15 is located within a Heritage Precinct and therefore is required to comply with the Shire of York Local Planning Policy - Heritage Places and Precincts.