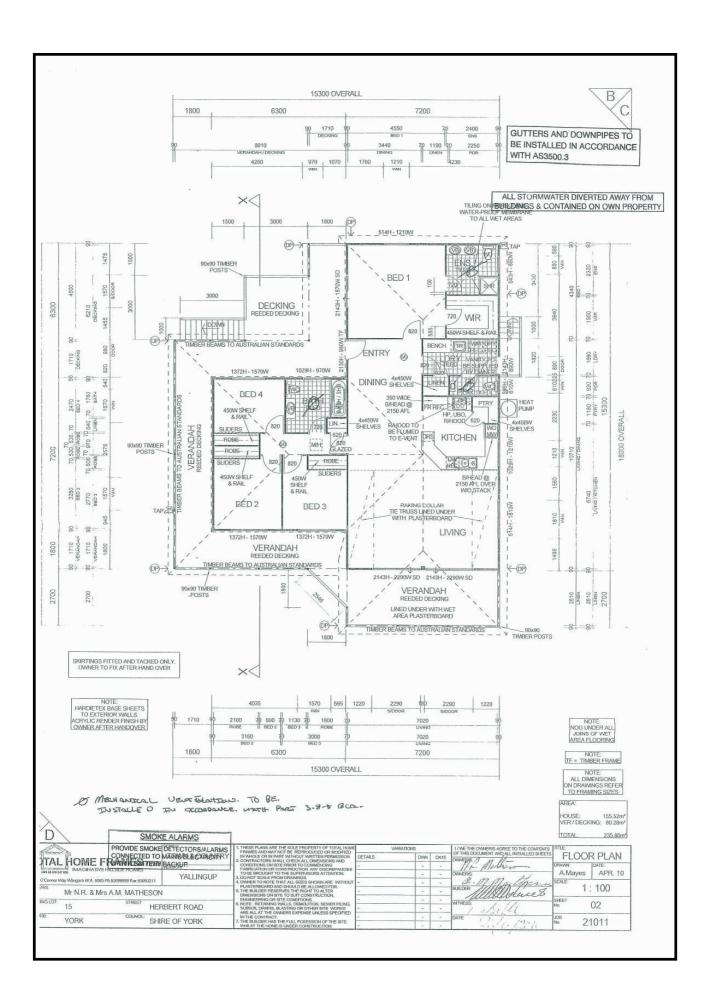

FILE NO: Qu5.60073
COUNCIL DATE: 18 October 2010
REPORT DATE: 6 October 2010

LOCATION/ADDRESS: Lot 31 (6031) Quairading-York Road, Mount Hardey APPLICANT: Graham Bishop (Riverland Agricultural Contractors)

SENIOR OFFICER: Ray Hooper

REPORTING OFFICER: Brooke Newman/Patrick Ruettjes

DISCLOSURE OF INTEREST: Nil

APPENDICES: Location Plan, Site Plans (A and B), Floor Plans,

**Elevations** 

DOCUMENTS TABLED: Previous Council Reports (October 2009)