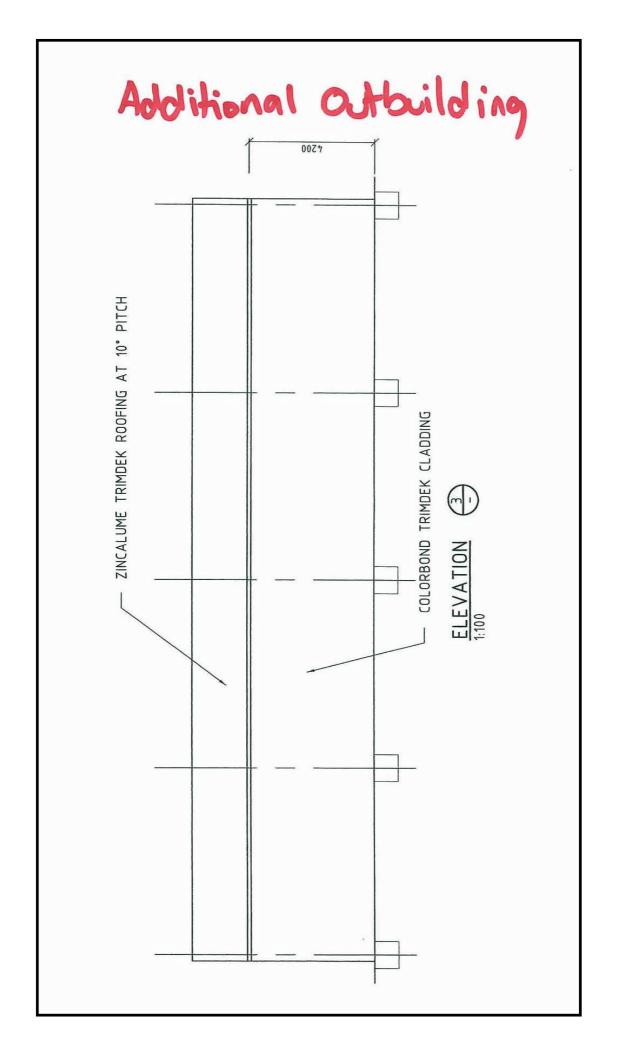

# Additional Outbuilding

An additional outbuilding is proposed which is depicted as #3 on Site Plan A.

The dimensions of the new outbuilding are proposed to be 12.2m x 25m (305m<sup>2</sup>) with a wall height of 4.2m.

The demountable office building is proposed to be used in conjunction with the agricultural business currently operating from Lot 31.

Due to the topography of Lot 31 and the location of the existing outbuilding, the proposed additions to that outbuilding and the location of the demountable office building, a retaining wall is required to be constructed in order to ensure the stability of the office and the outbuilding.

The office building will also be required to be clad to include it within the outbuilding area so the external appearance is that of a coherent outbuilding.