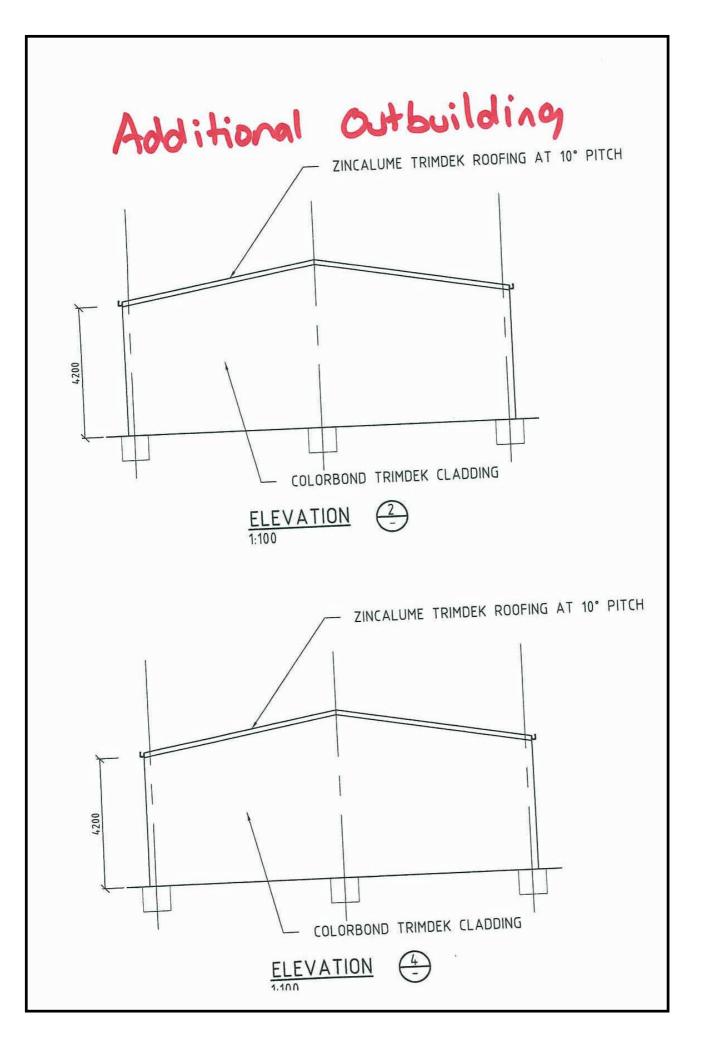

# Additional Outbuilding

An additional outbuilding is proposed which is depicted as #3 on Site Plan A.

The dimensions of the new outbuilding are proposed to be 12.2m x 25m (305m<sup>2</sup>) with a wall height of 4.2m.

The demountable office building is proposed to be used in conjunction with the agricultural business currently operating from Lot 31.

Due to the topography of Lot 31 and the location of the existing outbuilding, the proposed additions to that outbuilding and the location of the demountable office building, a retaining wall is required to be constructed in order to ensure the stability of the office and the outbuilding.