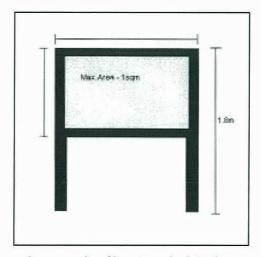

#### Freestanding Signs

Freestanding signs are only permitted on lots where the building is set back from the street, and must comply with the following;

- a) The information included on the sign shall be limited to the name, address, telephone number, email address or website, and hours of operation of the business carried out on the premises;
- b) A maximum of one (1) free standing sign is permitted per property;
- c) The area of the sign (excluding supports) must not exceed 1 sq.m and a maximum length of 2.4m; (IS THIS CORRECT 2.4M?

- d) The sign shall have a maximum height of 1.8m above natural ground level;
- e) The sign shall be permanently fixed to the ground; and
- f) Sign must be positioned in a suitable location so that pedestrian movement and views into and out of the premises is not obstructed.

An example of how to calculate the areas/requirements for a freestanding sign.