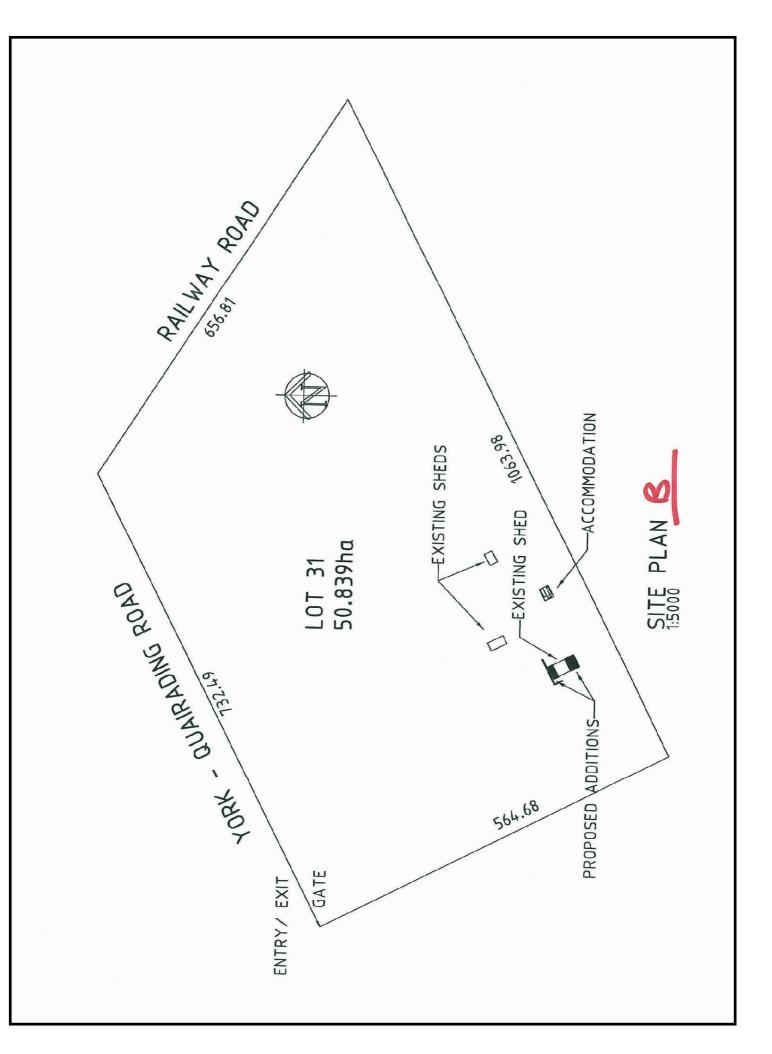

# Additions

The applicant is proposing to construct additions to the existing outbuilding depicted as #1 on Site Plan A (see attachment).

The existing outbuilding is 18m x 19.54m (351.72m<sup>2</sup>) with a wall height of 5m.

# Retaining Wall

The applicant is proposing to construct a retaining wall to the north of the existing outbuilding #1 on Site Plan A and is depicted as #6.

As at the date of writing this report, no specifications for the retaining wall have been received.

# Additional Outbuilding

An additional outbuilding is proposed which is depicted as #3 on Site Plan A.

The dimensions of the new outbuilding are proposed to be 12.2m x 25m (305m<sup>2</sup>) with a wall height of 4.2m.

# **Demountable Office Building**

A demountable office building with the dimensions of approximately 12m x 3m (36m²) was included in the application for planning consent, however, the demountable office building has already been placed to the north of the existing outbuilding #1 on Site Plan A without approval (next to the proposed retaining wall #6).

# Other Existing Outbuildings

There are two other existing outbuildings on Lot 31 with the following dimensions:

Outbuilding #2 on Site Plan A: 12m x 24 m (288m²) Outbuilding #4 on Site Plan A: 16m x 9m (144m²)