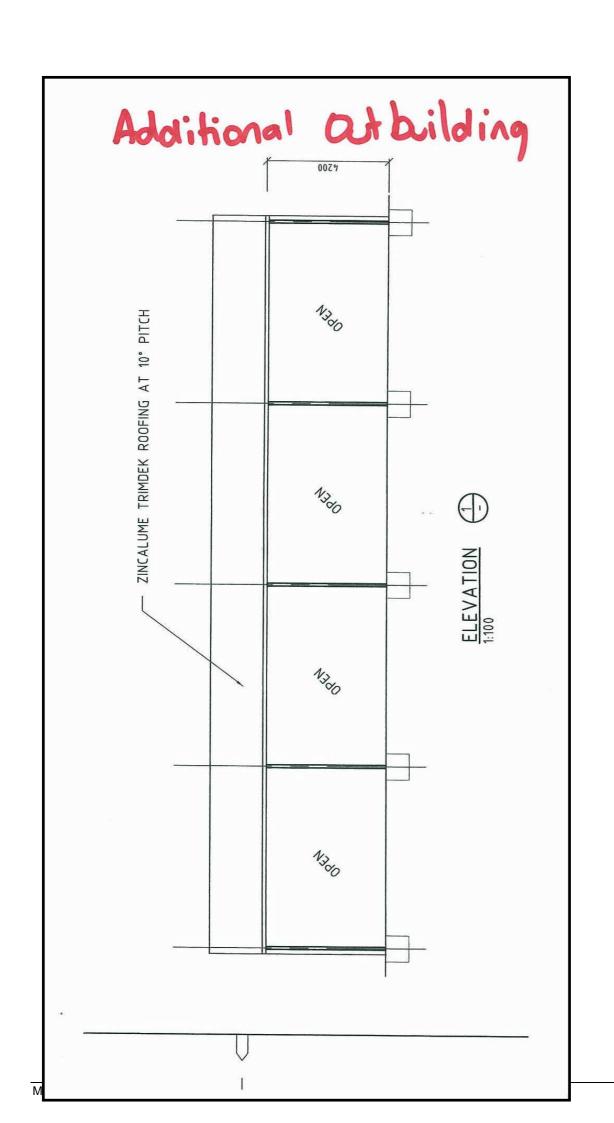

# Additional Outbuilding

An additional outbuilding is proposed which is depicted as #3 on Site Plan A.

The dimensions of the new outbuilding are proposed to be 12.2m x 25m (305m<sup>2</sup>) with a wall height of 4.2m.

The addition proposed for the northern end of the existing outbuilding is to be constructed in the configuration of a 'lean to' and is proposed to be open on all sides. The addition for the south end of the existing outbuilding is proposed to be closed on all sides.