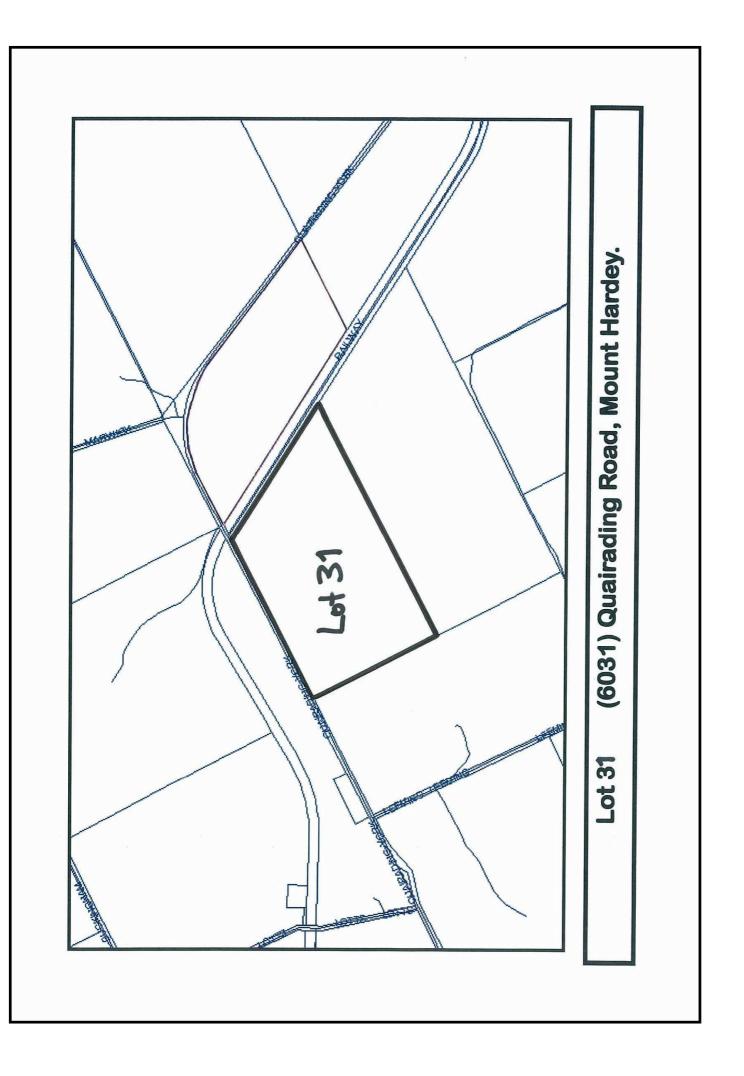

FILE NO: Qu5.60073
COUNCIL DATE: 18 October 2010
REPORT DATE: 6 October 2010

LOCATION/ADDRESS: Lot 31 (6031) Quairading-York Road, Mount Hardey APPLICANT: Graham Bishop (Riverland Agricultural Contractors)

# **Background:**

The proposed and existing development is located on Lot 31 (6031) Quairading Road, Mount Hardey. Lot 31 is zoned 'General Agriculture' under the Shire of York Town Planning Scheme No. 2 (the 'Scheme') and comprises an area of 50,843.7 m<sup>2</sup> (50.8 hectares, approximately 125 acres).

# Additions

The applicant is proposing to construct additions to the existing outbuilding depicted as #1 on Site Plan A (see attachment).

The existing outbuilding is 18m x 19.54m (351.72m<sup>2</sup>) with a wall height of 5m.

# Additional Outbuilding

An additional outbuilding is proposed which is depicted as #3 on Site Plan A.

The dimensions of the new outbuilding are proposed to be 12.2m x 25m (305m<sup>2</sup>) with a wall height of 4.2m.

# **Demountable Office Building**

A demountable office building with the dimensions of approximately 12m x 3m (36m²) was included in the application for planning consent, however, the demountable office building has already been placed to the north of the existing outbuilding #1 on Site Plan A without approval (next to the proposed retaining wall #6).

# Other Existing Outbuildings

There are two other existing outbuildings on Lot 31 with the following dimensions:

Outbuilding #2 on Site Plan A: 12m x 24 m (288m²) Outbuilding #4 on Site Plan A: 16m x 9m (144m²)