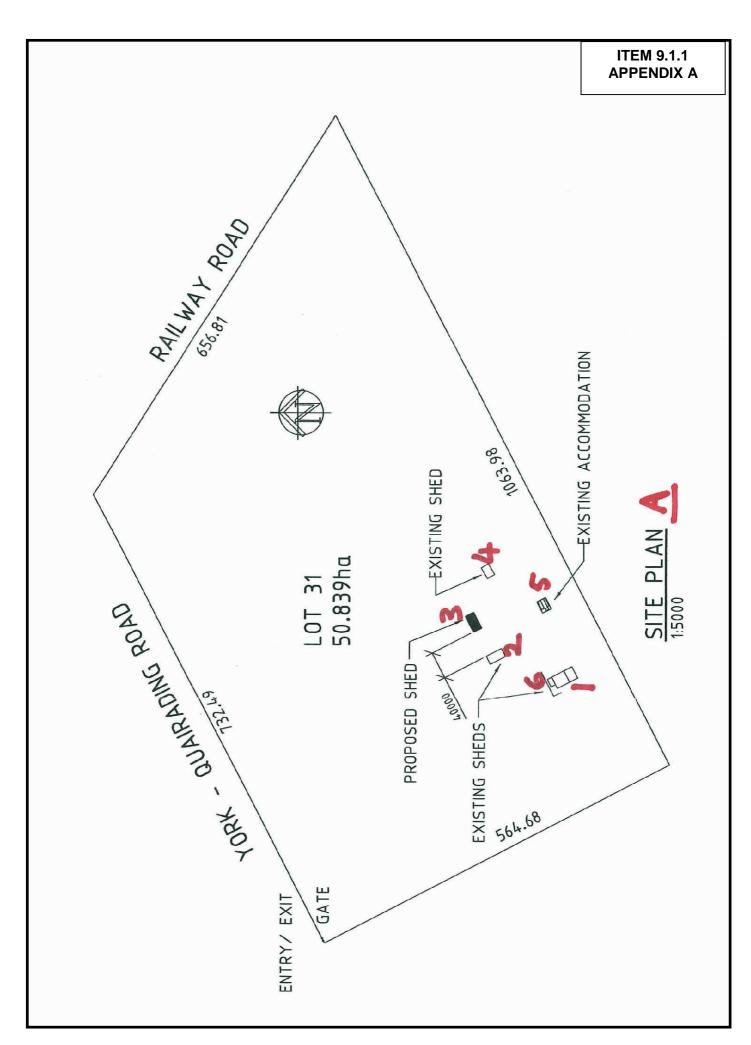

Further information is available in the Council Minutes relating to the Council Meetings of 19 October 2009 and 29 October 2009. The workers' accommodation has not been relocated to its proposed position yet (see #5 on attached Site Plan A) and is not operational at the moment. The applicant is requesting an extension of 12 months for this approval which can be dealt with under delegated authority as no amendments to the approved plans are proposed and the same conditions apply.

# Additions

The applicant is proposing to construct additions to the existing outbuilding depicted as #1 on Site Plan A (see attachment).

The existing outbuilding is 18m x 19.54m (351.72m<sup>2</sup>) with a wall height of 5m.

The additions are proposed to be as follows:

North Addition:  $7m \times 19.54m = 136.78m^2$  } South Addition:  $12m \times 19.54m = 234.48m^2$  }  $371.26 \text{ m}^2$ 

Therefore, the total combined area for the existing outbuilding noted as #1 on Site Plan A is proposed to be 722.98m<sup>2</sup>.

# Additional Outbuilding

An additional outbuilding is proposed which is depicted as #3 on Site Plan A.

The dimensions of the new outbuilding are proposed to be 12.2m x 25m (305m<sup>2</sup>) with a wall height of 4.2m.

# **Demountable Office Building**

A demountable office building with the dimensions of approximately 12m x 3m (36m²) was included in the application for planning consent, however, the demountable office building has already been placed to the north of the existing outbuilding #1 on Site Plan A without approval (next to the proposed retaining wall #6).

# Other Existing Outbuildings

There are two other existing outbuildings on Lot 31 with the following dimensions:

Outbuilding #2 on Site Plan A: 12m x 24 m (288m²) Outbuilding #4 on Site Plan A: 16m x 9m (144m²)

# Summary

The additions to the existing outbuilding #1 and the proposed construction of the outbuilding #3 on Site Plan A will increase the combined floor area of outbuildings on Lot 31 from 783.72m<sup>2</sup> to 1459.98m<sup>2</sup>.