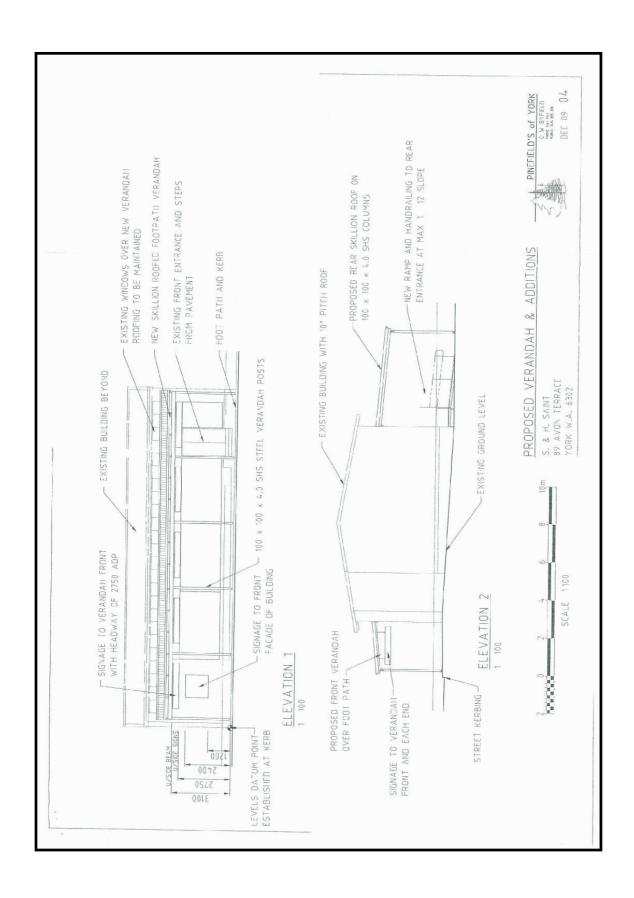

The name of the applicants' retail business is 'The Dogs Bollocks Emporium' and the applicants are proposing signage which displays the business name and corporate logo.

The signage the subject of this report is proposed to be erected on the existing building on Lot 15 which is commonly known as the 'York IT Shop' in which, the approved retail business is proposed to be conducted.

The signage to be affixed to the front façade of the existing building is proposed to be 1.2m  $\times$  1.8m (2.16m<sup>2</sup>) with the additional individual signs proposed to be located along the front edge of the verandah are 1.2m  $\times$  0.5m (0.6m<sup>2</sup>).

The proposed signage artwork is attached to this agenda item.

Lot 15 is located within a Heritage Precinct and therefore is required to comply with the Shire of York Local Planning Policy - Heritage Places and Precincts.