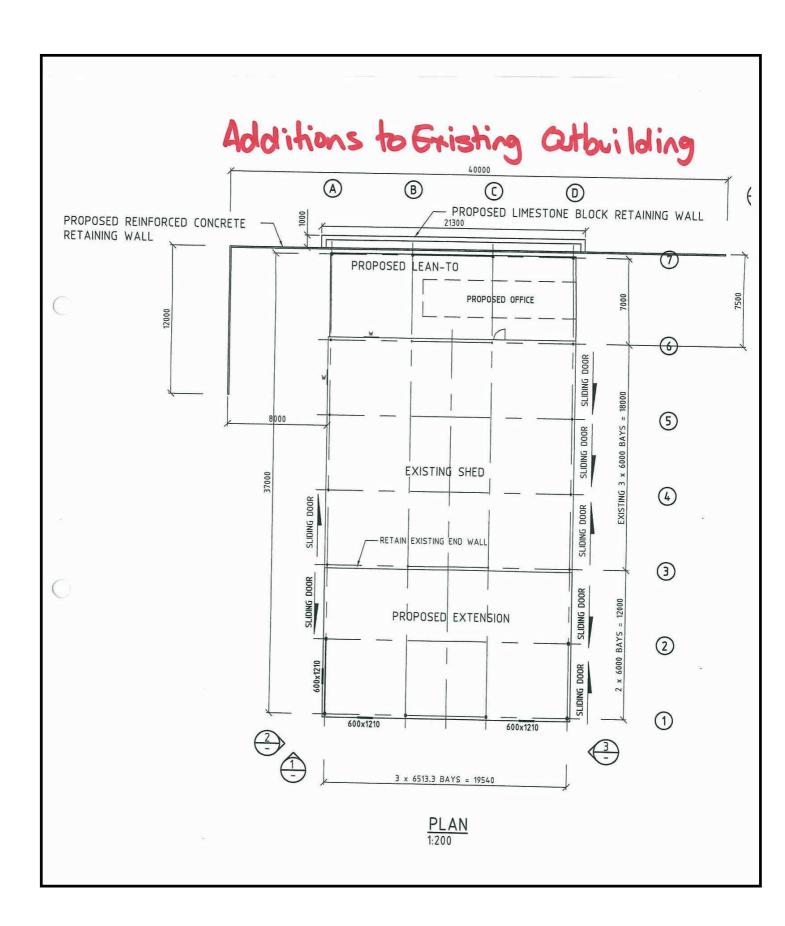

# Additions

The applicant is proposing to construct additions to the existing outbuilding depicted as #1 on Site Plan A (see attachment).

The existing outbuilding is 18m x 19.54m (351.72m<sup>2</sup>) with a wall height of 5m.

The additions are proposed to be as follows:

North Addition:  $7m \times 19.54m = 136.78m^2$  } South Addition:  $12m \times 19.54m = 234.48m^2$  }  $371.26 \text{ m}^2$ 

Therefore, the total combined area for the existing outbuilding noted as #1 on Site Plan A is proposed to be 722.98m<sup>2</sup>.

The addition proposed for the northern end of the existing outbuilding is to be constructed in the configuration of a 'lean to' and is proposed to be open on all sides. The addition for the south end of the existing outbuilding is proposed to be closed on all sides.

# Additional Outbuilding

An additional outbuilding is proposed which is depicted as #3 on Site Plan A.

The dimensions of the new outbuilding are proposed to be 12.2m x 25m (305m<sup>2</sup>) with a wall height of 4.2m.