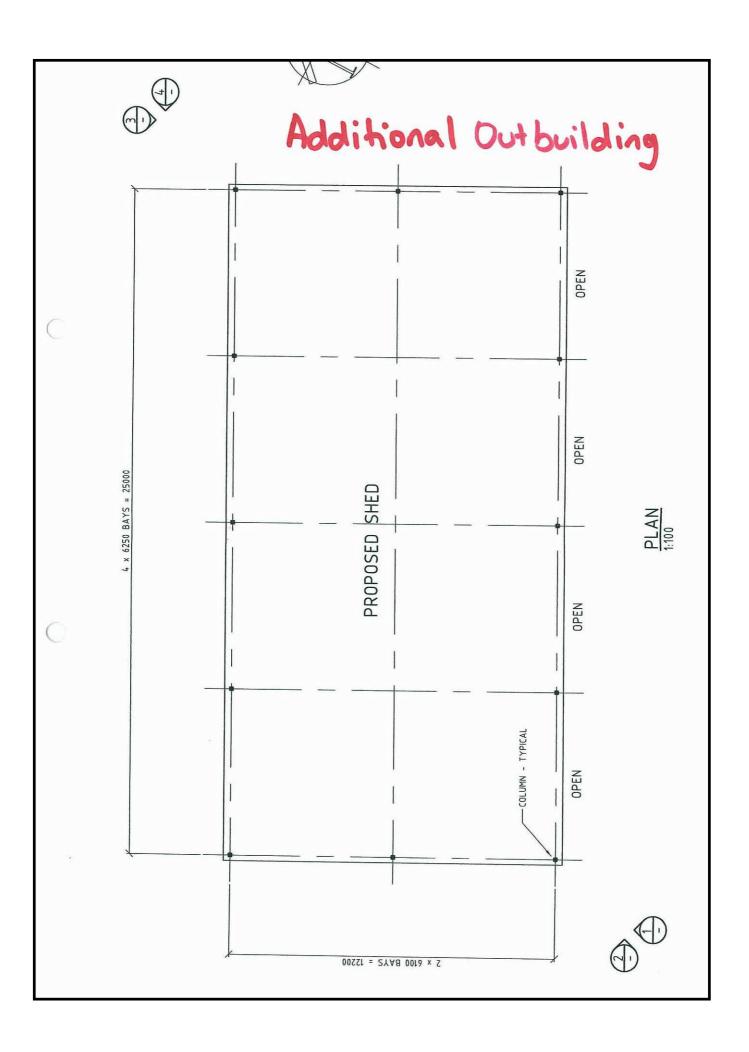

# Additional Outbuilding

An additional outbuilding is proposed which is depicted as #3 on Site Plan A.

The dimensions of the new outbuilding are proposed to be 12.2m x 25m (305m<sup>2</sup>) with a wall height of 4.2m.

# **Additional Outbuilding**

The size, location and orientation of the proposed additional outbuilding are considered to be acceptable development and should not pose any significant detriment to the locality or amenity in general.