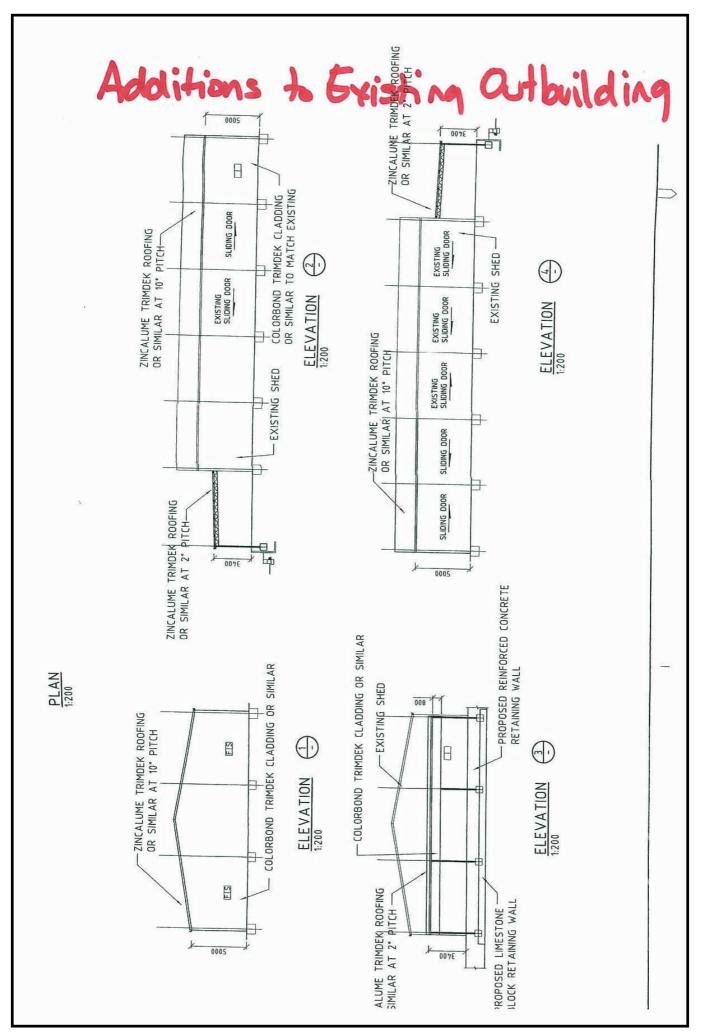

The addition proposed for the northern end of the existing outbuilding is to be constructed in the configuration of a 'lean to' and is proposed to be open on all sides. The addition for the south end of the existing outbuilding is proposed to be closed on all sides.

# Additions

The proposed addition at the northern portion of the existing outbuilding is considered appropriate, however, the end facing north should be enclosed to blend more sympathetically with the existing outbuilding and would also serve to protect and screen the demountable office building to give it a coherent appearance.

The proposed addition for the southern end of the existing outbuilding is considered to be acceptable given that the same or similar materials are proposed to be used and the expanded outbuilding area would allow storage of associated agricultural equipment and/or hay.