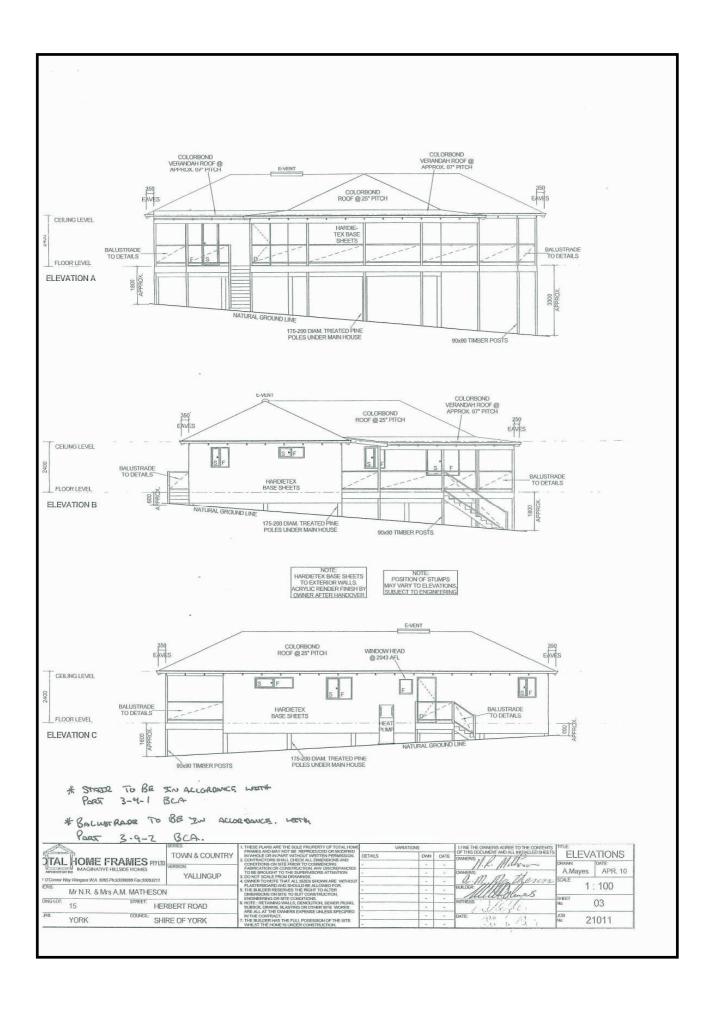

FILE NO: Qu5.60073
COUNCIL DATE: 18 October 2010
REPORT DATE: 6 October 2010

LOCATION/ADDRESS: Lot 31 (6031) Quairading-York Road, Mount Hardey APPLICANT: Graham Bishop (Riverland Agricultural Contractors)

SENIOR OFFICER: Ray Hooper

REPORTING OFFICER: Brooke Newman/Patrick Ruettjes

DISCLOSURE OF INTEREST: Nil

APPENDICES: Location Plan, Site Plans (A and B), Floor Plans,

**Elevations** 

DOCUMENTS TABLED: Previous Council Reports (October 2009)

SENIOR OFFICER: Ray Hooper REPORTING OFFICER: Brooke Newman

DISCLOSURE OF INTEREST: NII

APPENDICES: Signage Plans (Elevations, Sign Artwork); Extract from

**Heritage Policy** 

DOCUMENTS TABLED: Petition