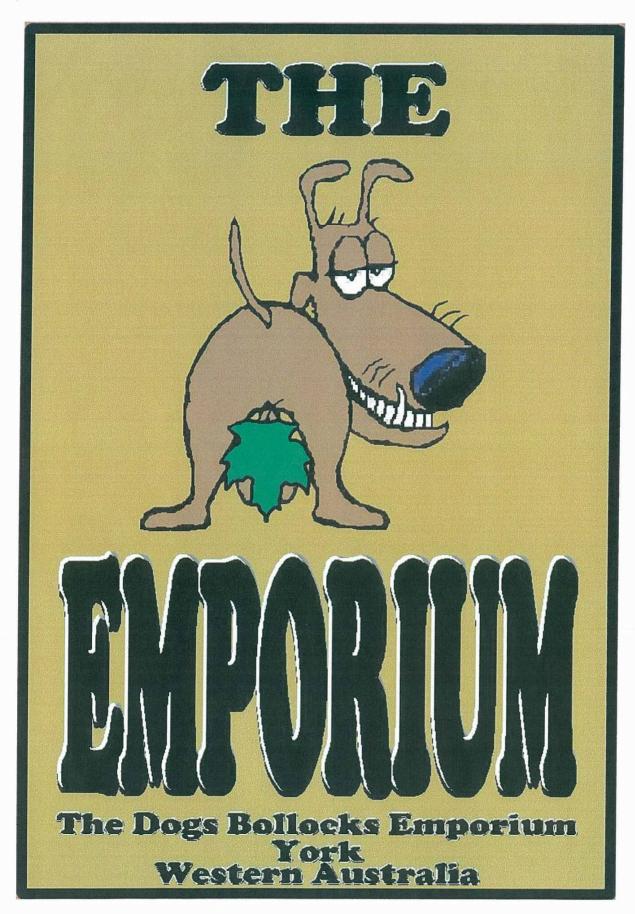

The name of the applicants' retail business is 'The Dogs Bollocks Emporium' and the applicants are proposing signage which displays the business name and corporate logo.

The signage the subject of this report is proposed to be erected on the existing building on Lot 15 which is commonly known as the 'York IT Shop' in which, the approved retail business is proposed to be conducted.

#### Comment:

The applicants have an approved retail shop use for the existing building on Lot 15. The name of the applicants' business is 'The Dogs Bollocks Emporium' (see attached registered business name certificate).

The proposed name for the premises of the new venture is 'The Dog's Bollocks Emporium'. This name has been successfully registered with ASIC and, in accordance with ASIC regulations, no name is accepted or approved by them if it is deemed to be offensive. Each unit within the premises will then have an individual identity name.