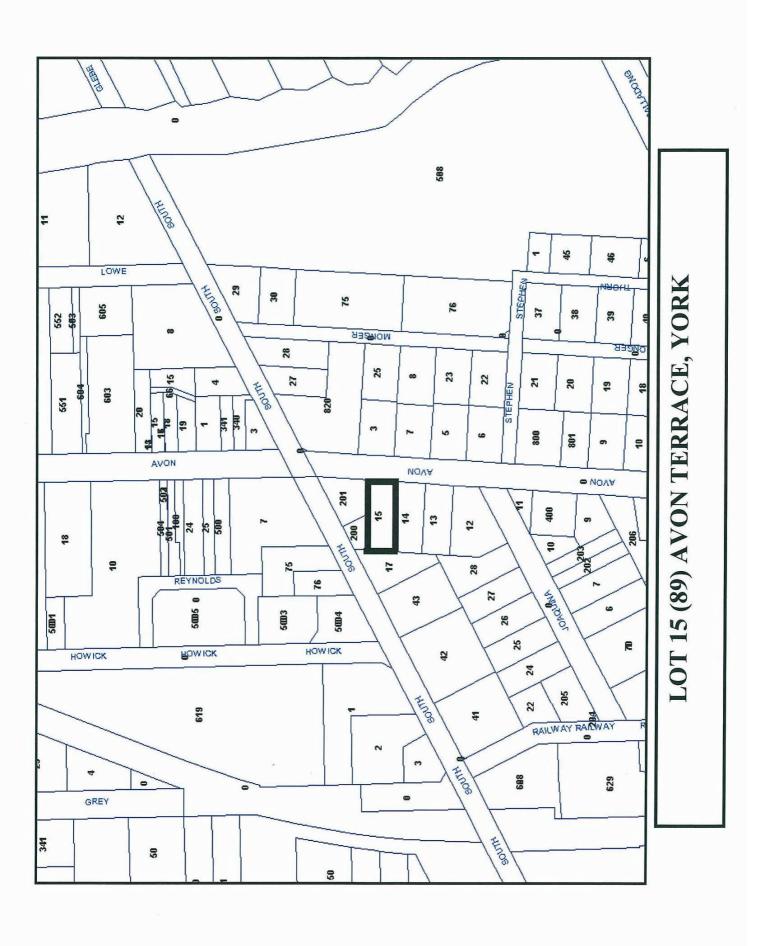

FILE NO: Av1.6500

COUNCIL DATE: 18 October 2010 REPORT DATE: 11 October 2010

LOCATION/ADDRESS: Lots 15 and 200 (89) Avon Terrace, York

(Signage Proposed for Lot 15)

APPLICANT: SIEV Pty. Ltd. (Simon and Heather Saint)

# Summary:

Council is requested to consider an application for signage in a Heritage Precinct for Lot 15 (89) Avon Terrace, York. The building is known as the former 'York IT' building and has planning consent in place for renovations/additions and modifications to the verandah.

# **Background:**

Lot 15 is zoned 'Town Centre' and is approximately  $1,012m^2$ . Lot 200 is adjoining Lot 15 to the rear, is also zoned 'Town Centre' and is approximately  $306m^2$ . However, there is no development proposed on Lot 200 as part of the current application and is therefore not included in this report.