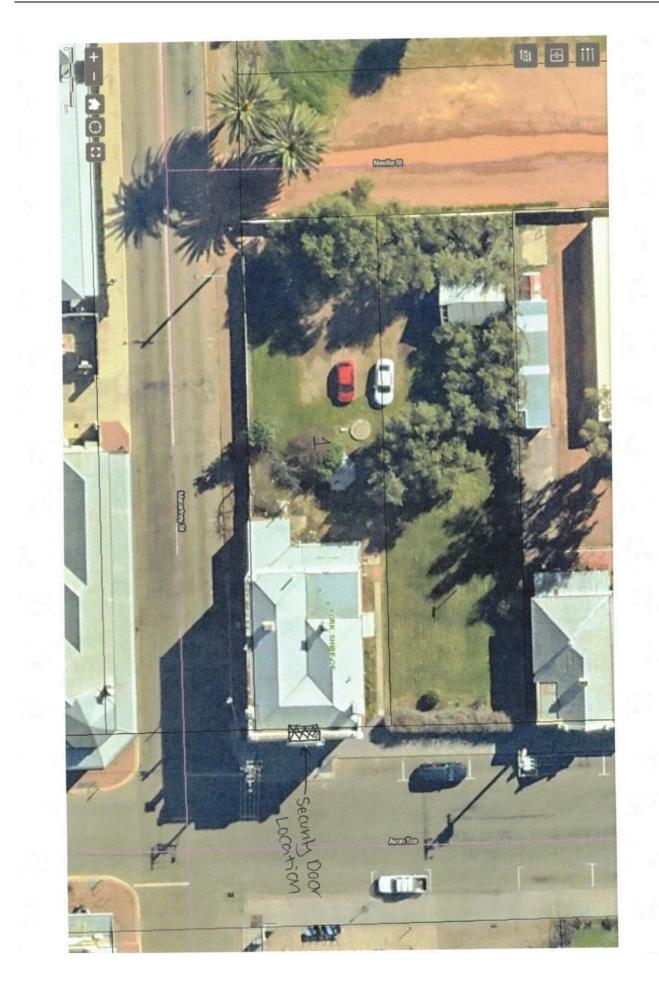

#### BACKGROUND

Lot 1 (147) Avon Terrace, York is 708m<sup>2</sup> in area and contains an existing building which was previously used by the Westpac Bank. The property is zoned Regional Town Centre by the Shire of York Local Planning Scheme No. 3 and is located within the York Central Heritage Area, with the building identified as making a considerable contribution to the area.

A copy of the development plans submitted is provided in **Appendix 1**. Site photos are provided in **Appendix 2**.

The application was advertised to the adjoining landowner to the north and to the landowner adjacent the property via Avon Terrace. One submission was received objecting to the development (**Appendix 3**). As such, the application is presented to Council for determination.