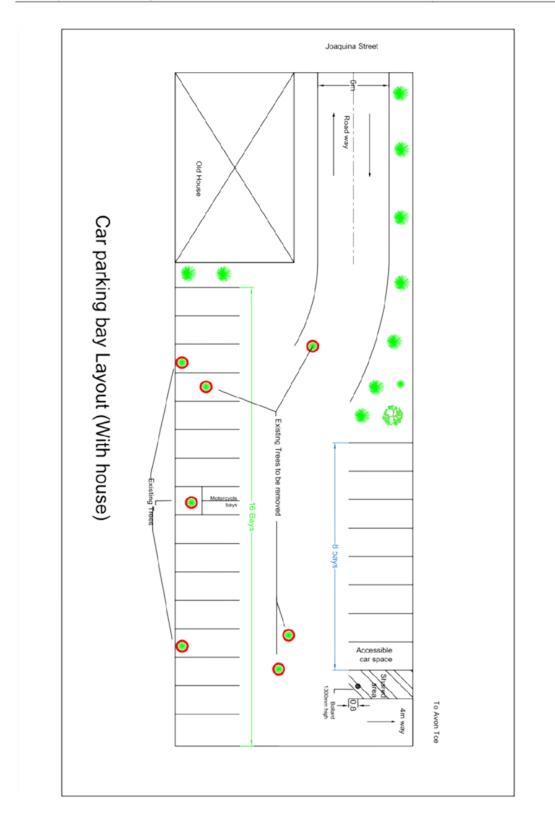

SY005-02/21 "OLD INFANT HEALTH CLINIC" BUILDING - LOT 7 (5) JOAQUINA STREET, YORK

| File Number:                  | JO1.31350 & CCP.21                                                                                                                                       |  |
|-------------------------------|----------------------------------------------------------------------------------------------------------------------------------------------------------|--|
| Author:                       | Carly Shaddick, Senior Planner                                                                                                                           |  |
| Authoriser:                   | Darren Wallace, Executive Manager, Infrastructure & Development Services                                                                                 |  |
| Previously before<br>Council: | 22 December 2020 (SY181-12/20), 27 October 2020 (SY153-10/20), 27<br>May 2019, 26 November 2019, 16 September 2014, 18 August 2014 &<br>16 December 2013 |  |
| Appendices:                   | <ol> <li>Site Plan 4 2</li> <li>Car Parking Layout Options 4 2</li> <li>Submissions 4 2</li> </ol>                                                       |  |

#### BACKGROUND

In response to the Council resolution dated 27 May 2019, which directed staff to allocate budget towards the design and construction of car parking for the administration building on Lot 7 Joaquina Street, York (including access, lighting and drainage), two carparking options were finalised.

Works on the carpark have been partially undertaken, although have not been completed as the layout depends on whether the Old Infant Health Clinic building is to be retained or demolished. Council had previously resolved at its Ordinary Meeting held on the 16 December 2013 to demolish the building in 2014/15 based on a condition report and the ongoing maintenance liability it presented. It was noted within this report that demolition would provide an opportunity to use the site for a number of options including a car park to the construction of a building for future public purposes.

#### 1. <u>Demolition for Carparking</u>

Demolition of the building would achieve Council's preferred car parking layout for the site; however it is not a requirement as sufficient carparking and access can be achieved with the building being retained. The cost of demolition is estimated to be in the order of \$30,000.

The building has been identified as having 'some' cultural heritage significance to the Central York Heritage Area which means that conservation of the place is desirable, and original fabric should be retained wherever feasible. A heritage assessment of the place was undertaken by the Shire's Heritage Advisor, who concluded that the category is reinforced as a place of 'some significance' to the heritage area but that the building does not warrant inclusion in the Heritage List. The recommendation is that retention is encouraged, although if demolition is advised an archival record and interpretation for the place be undertaken.