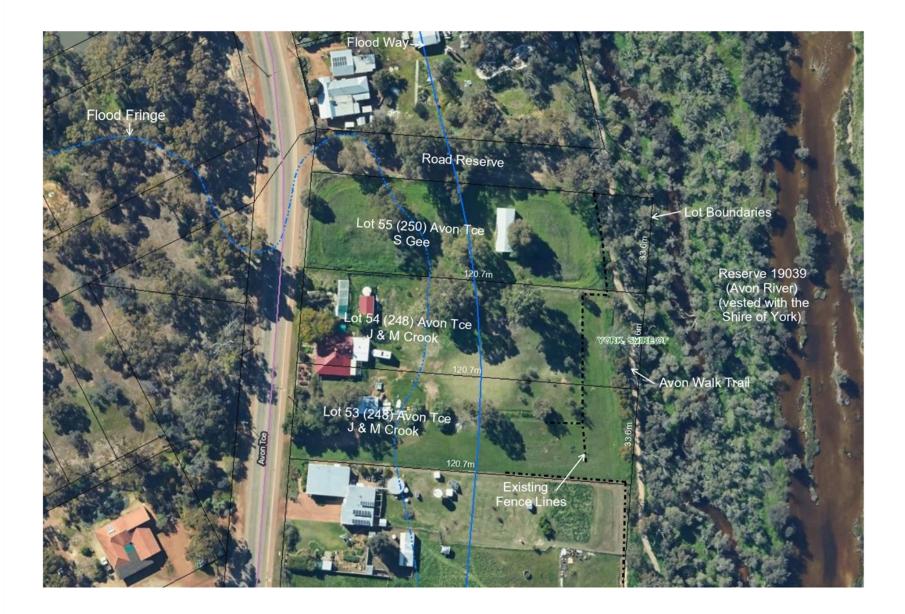

#### SY004-02/21 AVON RIVER WALK TRAIL - PROPOSED EASEMENT

| File Number:                  | AV1.60320 & AV1.60319                                                                  |  |
|-------------------------------|----------------------------------------------------------------------------------------|--|
| Author:                       | Carly Shaddick, Senior Planner                                                         |  |
| Authoriser:                   | Darren Wallace, Executive Manager, Infrastructure & Development Services               |  |
| Previously before<br>Council: | Not Applicable.                                                                        |  |
| Appendices:                   | <ol> <li>Site Plan ↓ <sup>™</sup></li> <li>Proposed Easement ↓ <sup>™</sup></li> </ol> |  |

## BACKGROUND

On the 17 June 2016 the Shire received correspondence from the landowners of Lot 53 and 54 (248) Avon Terrace, York (referred herein as Lots 53 and 54) advising that a resurvey identified that the Avon River Walk Trail passes through the rear of their land and queried their liability from this public use.

On further investigation it was found that the walk trail also passes through Lot 55 (250) Avon Terrace, York (referred herein as Lot 55).

A site plan is provided in **Appendix 1**.

The Shire sought advice from the Department of Planning, Lands and Heritage (DPLH) who advised of the following options to formalise use of this land:

The Shire wrote to the other affected landowner (Lot 55) advising of the walk trail being located on their land and requesting that contact be made with the Shire to discuss. The landowner requested the matter be placed in writing.

A letter was sent to both affected landowners on the 27 November 2017 advising of options available to resolve the encroachment, where the Shire advised its preference was to proceed with an easement (no compensation payable). A consent form for an easement was provided which confirmed that all costs including fencing etc would be the responsibility of the Shire and a draft easement plan indicating it would be approximately 5m in width measured from the centreline of the trail, which would be confirmed following a survey of the land being completed.

The owners of Lot 53 and 54 provided preliminary consent for the easement (with no compensation payable) on the 2 January 2018.

The owner of Lot 55 acknowledged receipt of the correspondence, although despite follow up several times has not provided a response.

The function of the trail as an emergency access track necessitates a wider easement (approximately 10m from the centre of the trail) being provided than originally proposed. An approximate easement plan is provided in **Appendix 2**, although the final location and dimensions of the easement will be confirmed following a survey of the land being undertaken. The land subject to the proposed easement is located within the Avon River Floodway, which is not able to be developed and is only permitted to be used for limited uses.