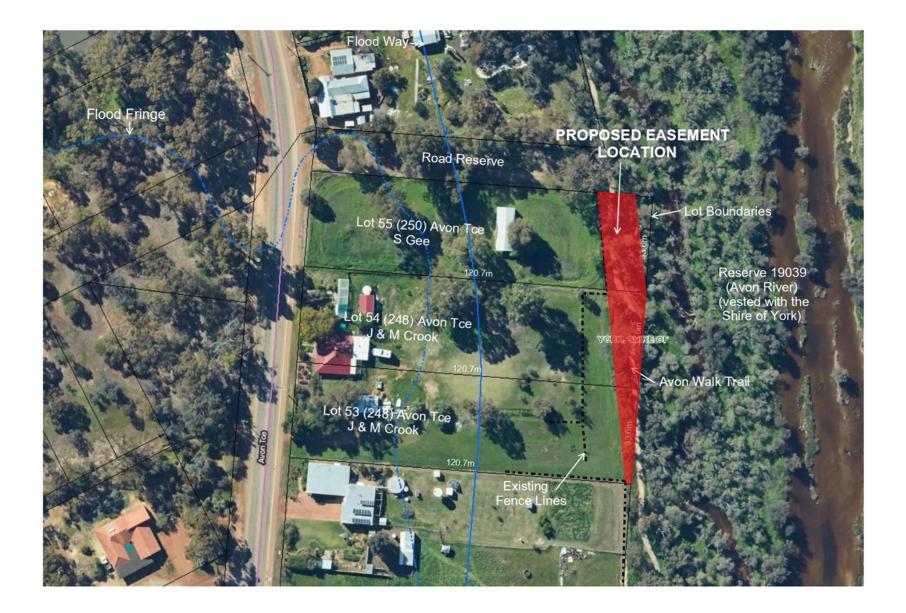

The function of the trail as an emergency access track necessitates a wider easement (approximately 10m from the centre of the trail) being provided than originally proposed. An approximate easement plan is provided in **Appendix 2**, although the final location and dimensions of the easement will be confirmed following a survey of the land being undertaken. The land subject to the proposed easement is located within the Avon River Floodway, which is not able to be developed and is only permitted to be used for limited uses.

In absence of consent from both affected landowners for an easement, it is recommended that the Shire write to affected landowners seeking consent for an easement under section 168 of the *Land Administration Act 1997* which involves offer of payment of compensation as determined by a valuation.

## RECOMMENDATION

That Council:

- 1. Requests the Chief Executive Officer proceed with establishing an easement over the Avon River Walk Trail on Lots 53, 54 (248) and 55 (250) Avon Terrace, York, with payment of compensation to affected landowners as determined by a valuation.
- 2. Authorises the Chief Executive Officer to executive documents to implement resolution 1.
- 3. Requests a further report be presented to Council should landowner's consent for the easement not be achieved.