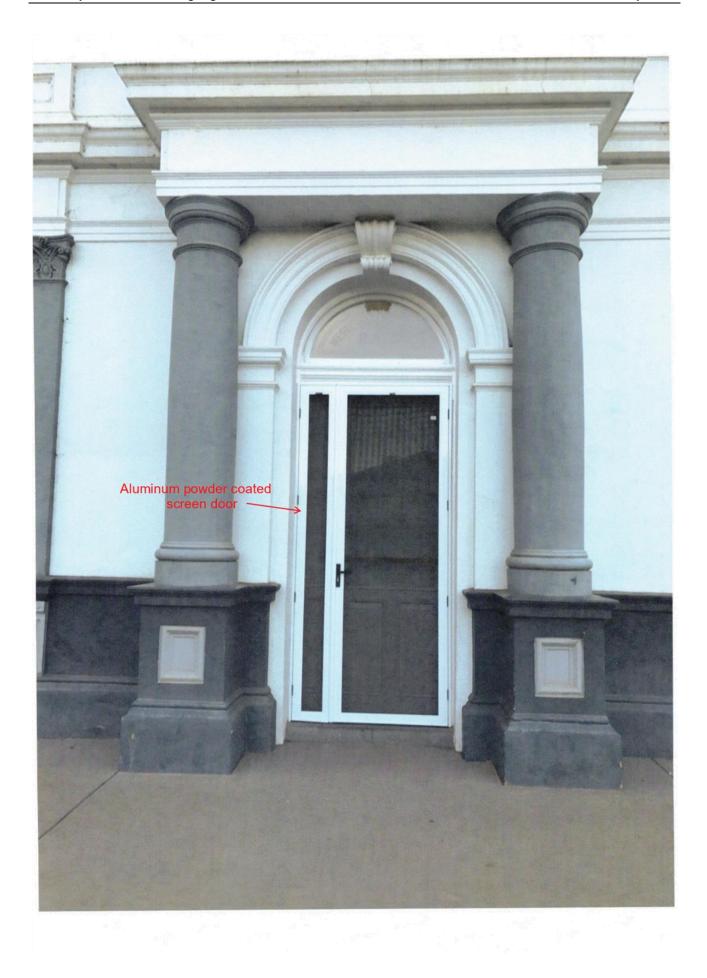

A retrospective development application has been submitted seeking approval for a security door at the Avon Terrace front door entry to the building. The security door is a simple powder coated aluminium frame in white, with security mesh.

Local Planning Policy Heritage Conservation and Development provides the following specific criteria for the development:

- existing original doors are to be maintained.
- security to a premise should be provided in a way that is sympathetic to the fabric and character of a building is not unduly intrusive.
- Box powder coated aluminium is listed as an acceptable material for doors and the colour complies with policy provisions.

The Shire's Heritage Advisor has provided a heritage impact statement for the development (**Appendix 4**) which advises that

"a building such as this would not originally have had a screen door. In general, additions such as screens to doors are acceptable if they are of simple design. The screen door does not interrupt the original pattern of the façade and (apart from the side bar to the door) maintains the symmetrical pattern of the front if the building. The door is simply detailed and does not attempt to mimic a traditional decorative style. The policy requires that new decoration should be appropriate for the date of construction/installation. Recommendation is that the proposal be supported"