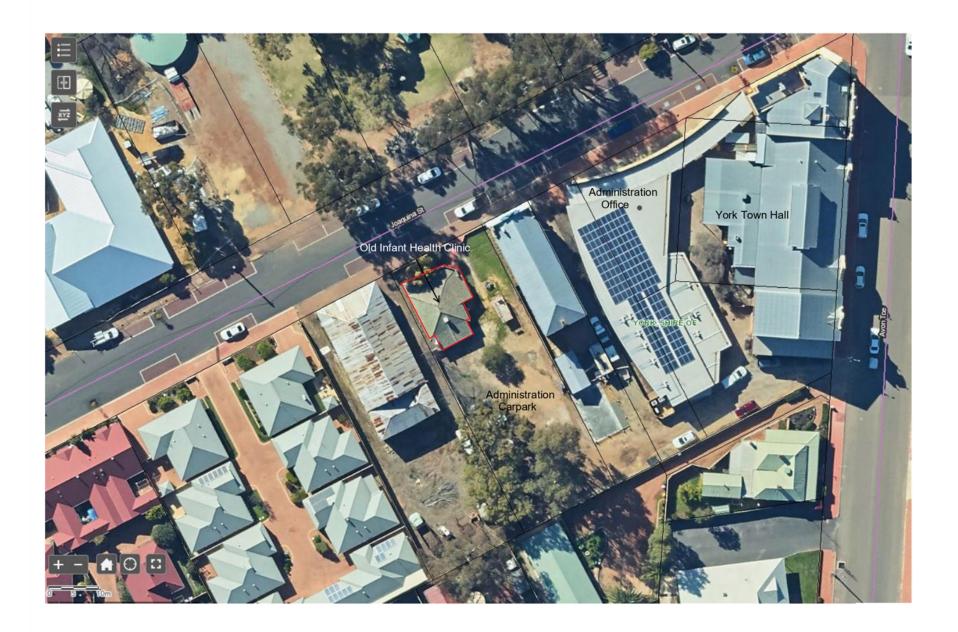

SY005-02/21 "OLD INFANT HEALTH CLINIC" BUILDING - LOT 7 (5) JOAQUINA STREET, YORK

| File Number:                  | JO1.31350 & CCP.21                                                                                                                                       |  |
|-------------------------------|----------------------------------------------------------------------------------------------------------------------------------------------------------|--|
| Author:                       | Carly Shaddick, Senior Planner                                                                                                                           |  |
| Authoriser:                   | Darren Wallace, Executive Manager, Infrastructure & Development Services                                                                                 |  |
| Previously before<br>Council: | 22 December 2020 (SY181-12/20), 27 October 2020 (SY153-10/20), 27<br>May 2019, 26 November 2019, 16 September 2014, 18 August 2014 &<br>16 December 2013 |  |
| Appendices:                   | <ol> <li>Site Plan 4 2</li> <li>Car Parking Layout Options 4 2</li> <li>Submissions 4 2</li> </ol>                                                       |  |

#### BACKGROUND

In response to the Council resolution dated 27 May 2019, which directed staff to allocate budget towards the design and construction of car parking for the administration building on Lot 7 Joaquina Street, York (including access, lighting and drainage), two carparking options were finalised.

Works on the carpark have been partially undertaken, although have not been completed as the layout depends on whether the Old Infant Health Clinic building is to be retained or demolished. Council had previously resolved at its Ordinary Meeting held on the 16 December 2013 to demolish the building in 2014/15 based on a condition report and the ongoing maintenance liability it presented. It was noted within this report that demolition would provide an opportunity to use the site for a number of options including a car park to the construction of a building for future public purposes.

#### 1. <u>Demolition for Carparking</u>

Demolition of the building would achieve Council's preferred car parking layout for the site; however it is not a requirement as sufficient carparking and access can be achieved with the building being retained. The cost of demolition is estimated to be in the order of \$30,000.