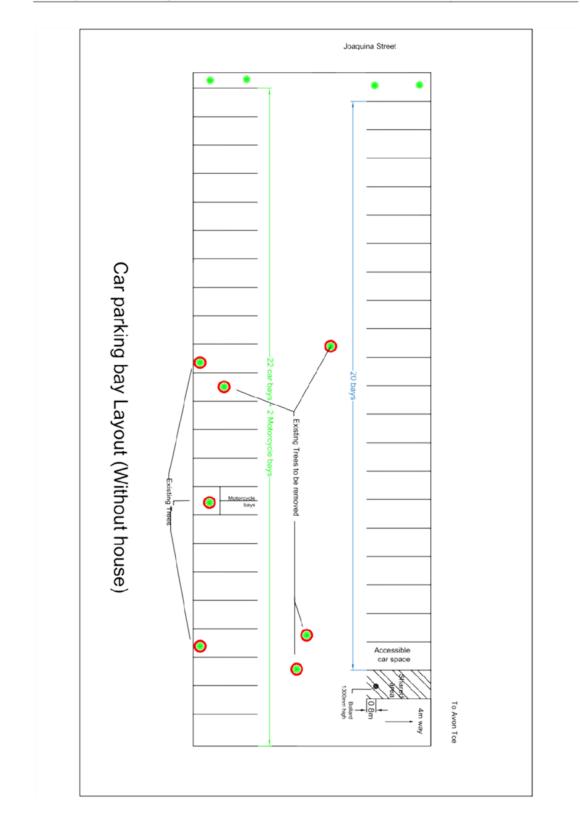

SY005-02/21 "OLD INFANT HEALTH CLINIC" BUILDING - LOT 7 (5) JOAQUINA STREET, YORK

| File Number:                  | JO1.31350 & CCP.21                                                                                                                                       |  |
|-------------------------------|----------------------------------------------------------------------------------------------------------------------------------------------------------|--|
| Author:                       | Carly Shaddick, Senior Planner                                                                                                                           |  |
| Authoriser:                   | Darren Wallace, Executive Manager, Infrastructure & Development Services                                                                                 |  |
| Previously before<br>Council: | 22 December 2020 (SY181-12/20), 27 October 2020 (SY153-10/20), 27<br>May 2019, 26 November 2019, 16 September 2014, 18 August 2014 &<br>16 December 2013 |  |
| Appendices:                   | <ol> <li>Site Plan 4 2</li> <li>Car Parking Layout Options 4 2</li> <li>Submissions 4 2</li> </ol>                                                       |  |

#### BACKGROUND

In response to the Council resolution dated 27 May 2019, which directed staff to allocate budget towards the design and construction of car parking for the administration building on Lot 7 Joaquina Street, York (including access, lighting and drainage), two carparking options were finalised.

Works on the carpark have been partially undertaken, although have not been completed as the layout depends on whether the Old Infant Health Clinic building is to be retained or demolished. Council had previously resolved at its Ordinary Meeting held on the 16 December 2013 to demolish the building in 2014/15 based on a condition report and the ongoing maintenance liability it presented. It was noted within this report that demolition would provide an opportunity to use the site for a number of options including a car park to the construction of a building for future public purposes.