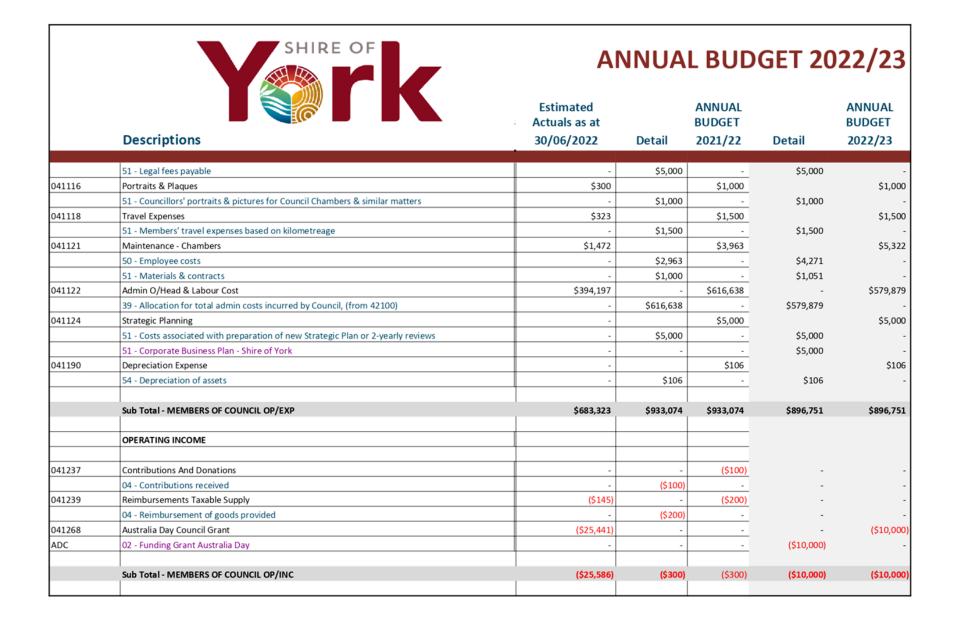

# Annual Budget 2022/2023

# **ANNUAL BUDGET**

# FOR THE YEAR ENDED 30 JUNE 2023

# **LOCAL GOVERNMENT ACT 1995**

# TABLE OF CONTENTS

| Statement of Comprehensive Income by Nature or Type | 2 |
|-----------------------------------------------------|---|
| Statement of Cash Flows                             | 3 |
| Rate Setting Statement                              | 4 |
| Index of Notes to the Budget                        | 6 |