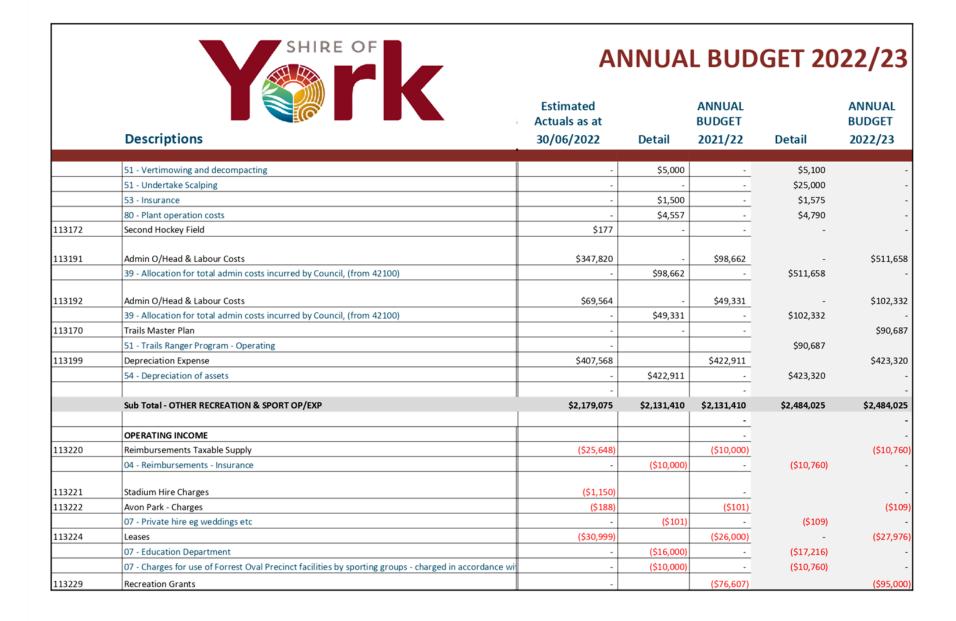

| OBJECTIVE                   | ACTIVITIES                                                                                                                                                                                                                |
|-----------------------------|---------------------------------------------------------------------------------------------------------------------------------------------------------------------------------------------------------------------------|
| Governance                  |                                                                                                                                                                                                                           |
|                             | Members expenses and the costs associated with meetings of Council, policy determination and public ceremonies and presentations and administration allocations.                                                          |
| General purpose funding     |                                                                                                                                                                                                                           |
|                             | Rates, general purpose government grants and interest revenue.                                                                                                                                                            |
| Law, order, public safety   |                                                                                                                                                                                                                           |
|                             | Supervision of local laws, fire prevention including the provision of volunteer fire brigades, animal control and the support of local emergency and public safety organisations.                                         |
| Health                      |                                                                                                                                                                                                                           |
|                             | Food quality control, immunisation, environmental health and support to the medical practice and practitioners.                                                                                                           |
| Education and welfare       |                                                                                                                                                                                                                           |
|                             | Building maintenance of Pioneer Memorial Lodge (leased Aged Care facility) and Centennial Units which are a joint venture with Homeswest providing self contained units to over 55's. Support to youth based initiatives. |
| Community amenities         |                                                                                                                                                                                                                           |
|                             | Rubbish collection services, management of waste facilities, noise control, administration of the Town Planning Scheme, maintenance of cemeteries and storm water drainage maintenance.                                   |
| Recreation and culture      |                                                                                                                                                                                                                           |
|                             | Maintenance of halls, aquatic centre, recreation centre and various reserves. Operation of the library and support to and maintenance of the Residency Museum.                                                            |
| Transport                   | Construction and maintenance of roads, bridges, footpaths, drainage works, lighting and cleaning of streets and depot maintenance.                                                                                        |
| Economic services           |                                                                                                                                                                                                                           |
|                             | Area promotion, support to tourism, building control, the community bus, and standpipes.                                                                                                                                  |
| Other property and services |                                                                                                                                                                                                                           |
|                             | Public works overhead allocations, plant operation cost allocations and Stock.                                                                                                                                            |