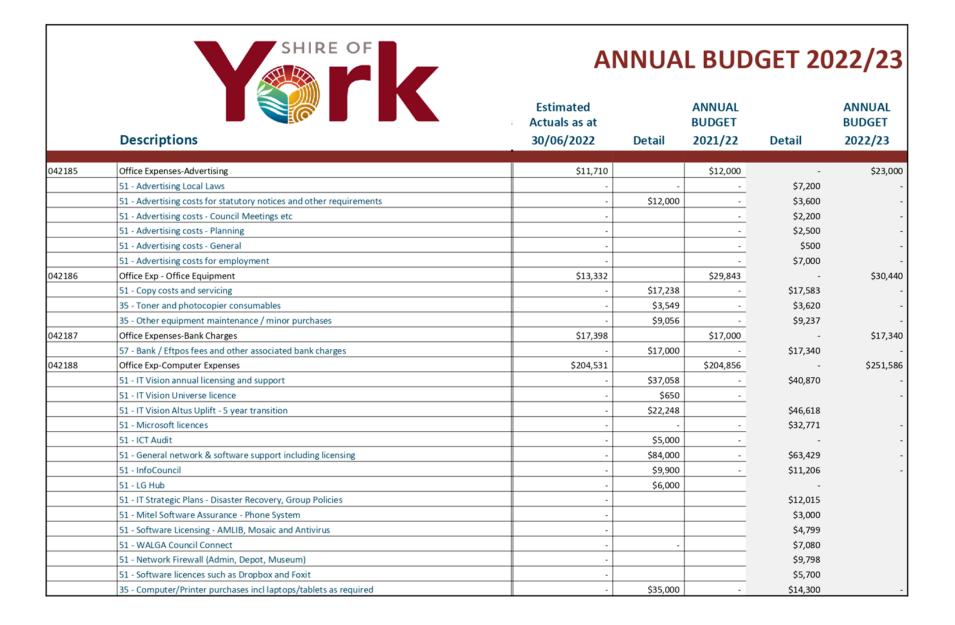

# Annual Budget 2022/2023

# **ANNUAL BUDGET**

# FOR THE YEAR ENDED 30 JUNE 2023

# **LOCAL GOVERNMENT ACT 1995**

# TABLE OF CONTENTS

| Statement of Comprehensive Income by Nature or Type | 2 |
|-----------------------------------------------------|---|
| Statement of Cash Flows                             | 3 |
| Rate Setting Statement                              | 4 |
| Index of Notes to the Budget                        | 6 |