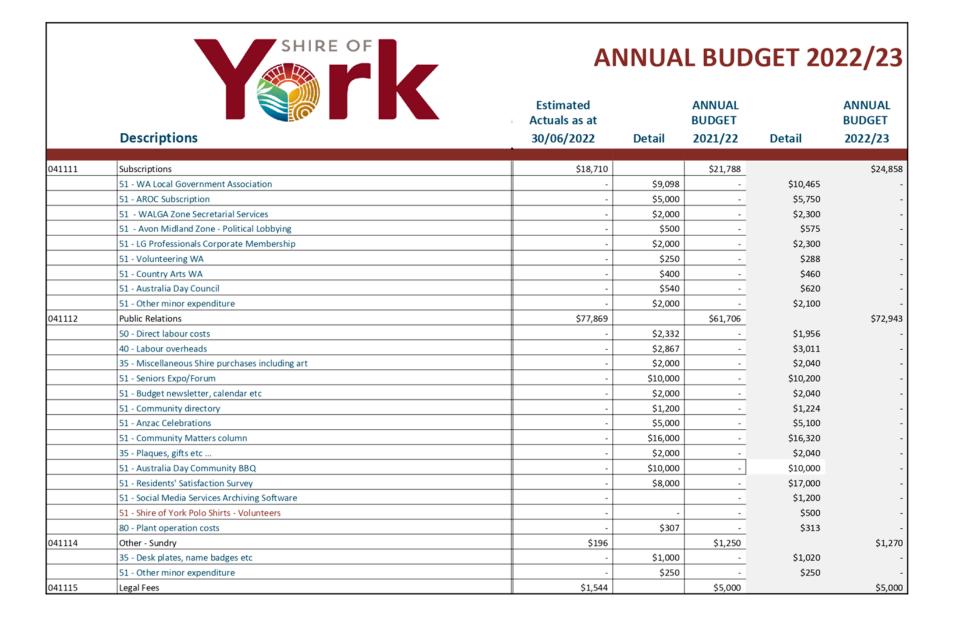

#### EMPLOYEE COSTS

All costs associated with the employment of person such as salaries, wages, allowances, benefits such as vehicle and housing, superannuation, employment expenses, removal expenses, relocation expenses, worker's compensation insurance, training costs, conferences safety expenses, medical examinations, fringe benefit tax, etc.

#### MATERIALS AND CONTRACTS

All expenditures on materials, supplies and contracts not classified under other headings. These include supply of goods and materials, legal expenses, consultancy, maintenance agreements, communication expenses, advertising expenses, membership, periodicals, publications, hire expenses, rental, leases, postage and freight etc. Local governments may wish to disclose more detail such as contract services, consultancy, information technology, rental or lease expenditures.

#### UTILITIES (GAS, ELECTRICITY, WATER, ETC.)

Expenditures made to the respective agencies for the provision of power, gas or water. Exclude expenditures incurred for the reinstatement of roadwork on behalf of these agencies.

#### NSURANCE

All insurance other than worker's compensation and health benefit insurance included as a cost of employment.

#### INTEREST EXPENSES

Interest and other costs of finance paid, including costs of finance for loan debentures, overdraft accommodation and refinancing expenses.

#### OTHER EXPENDITURE

Statutory fees, taxes, provision for bad debts, member's fees or State taxes. Donations and subsidies made to community groups.