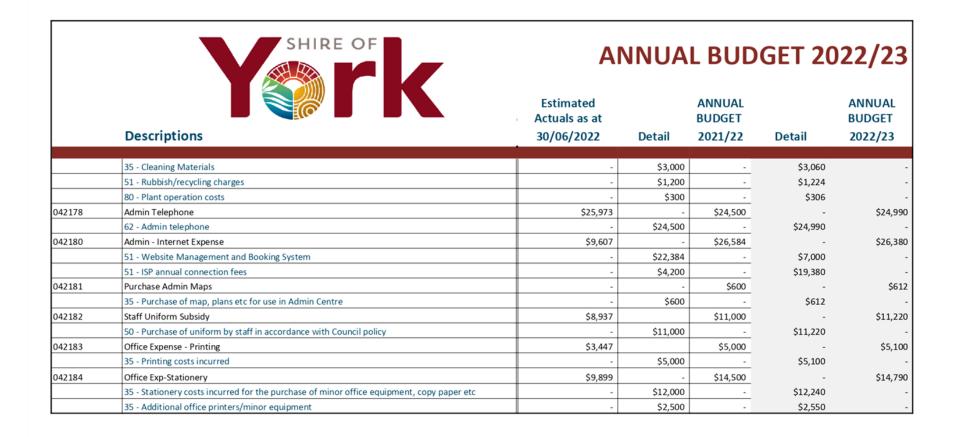

# Annual Budget 2022/2023

# **ANNUAL BUDGET**

# FOR THE YEAR ENDED 30 JUNE 2023

# **LOCAL GOVERNMENT ACT 1995**

# TABLE OF CONTENTS

| Statement of Comprehensive Income by Nature or Type | 2 |
|-----------------------------------------------------|---|
| Statement of Cash Flows                             | 3 |
| Rate Setting Statement                              | 4 |
| Index of Notes to the Budget                        | 6 |