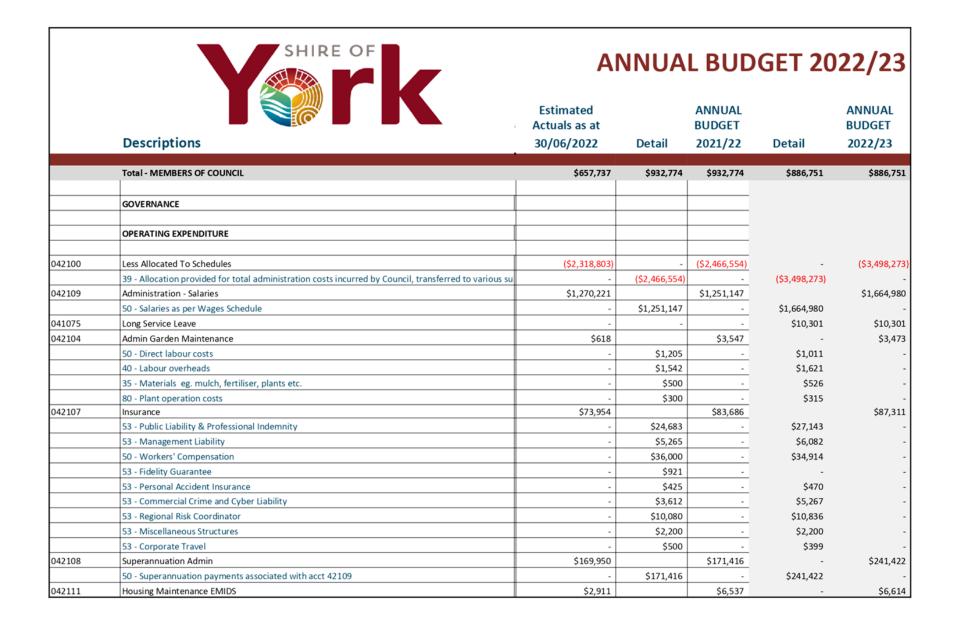

# Annual Budget 2022/2023

# **ANNUAL BUDGET**

# FOR THE YEAR ENDED 30 JUNE 2023

# **LOCAL GOVERNMENT ACT 1995**

# TABLE OF CONTENTS

| Statement of Comprehensive Income by Nature or Type | 2 |
|-----------------------------------------------------|---|
| Statement of Cash Flows                             | 3 |
| Rate Setting Statement                              | 4 |
| Index of Notes to the Budget                        | 6 |