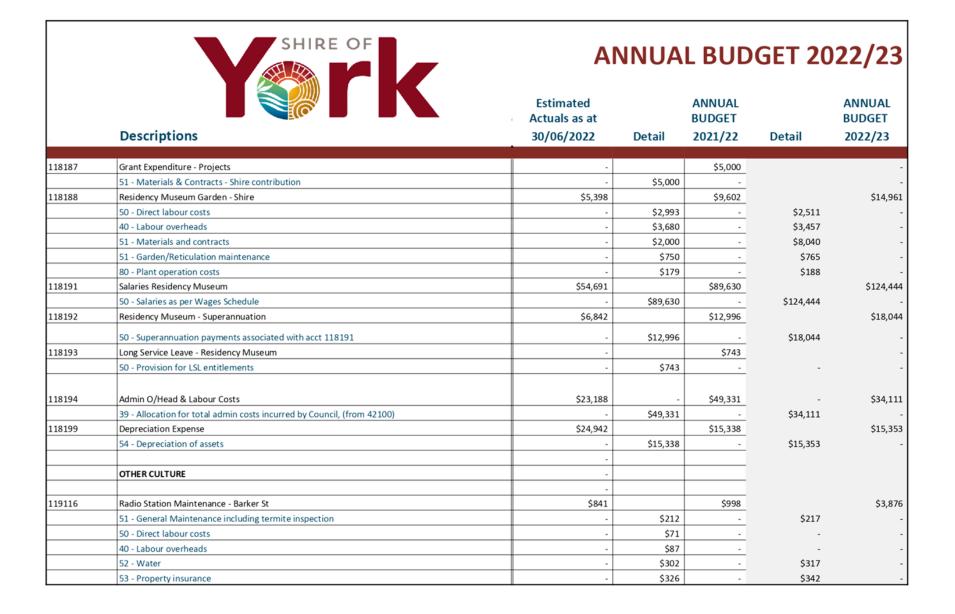

# Annual Budget 2022/2023

# **ANNUAL BUDGET**

# FOR THE YEAR ENDED 30 JUNE 2023