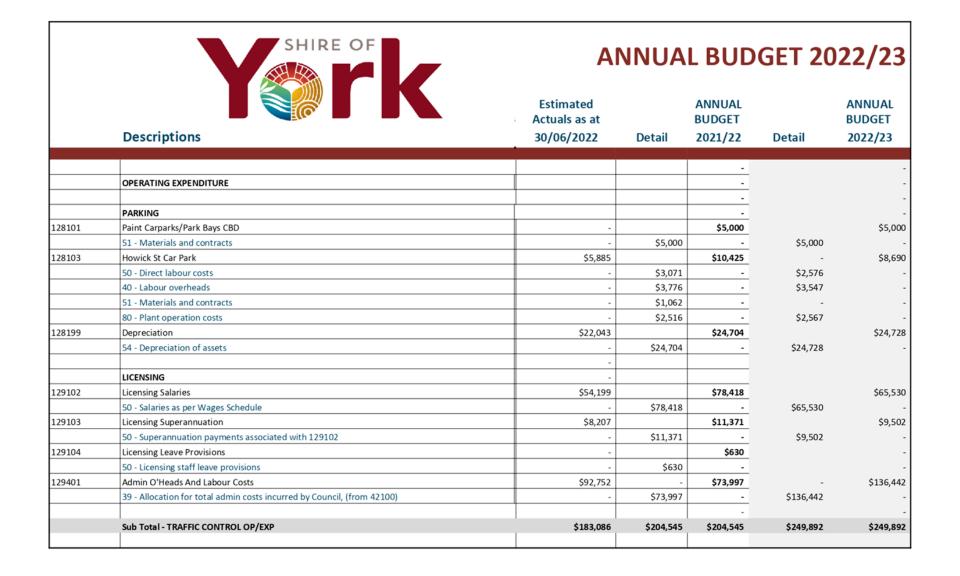

# Annual Budget 2022/2023

# **ANNUAL BUDGET**

# FOR THE YEAR ENDED 30 JUNE 2023