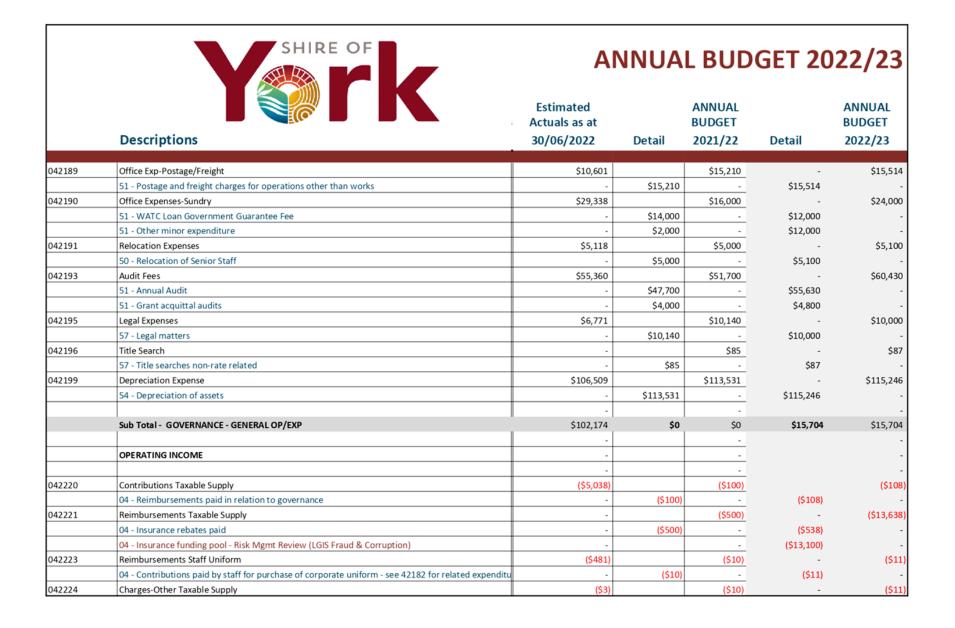

# Annual Budget 2022/2023

# **ANNUAL BUDGET**

# FOR THE YEAR ENDED 30 JUNE 2023

# **LOCAL GOVERNMENT ACT 1995**

# TABLE OF CONTENTS

| Statement of Comprehensive Income by Nature or Type | 2 |
|-----------------------------------------------------|---|
| Statement of Cash Flows                             | 3 |
| Rate Setting Statement                              | 4 |
| Index of Notes to the Budget                        | 6 |