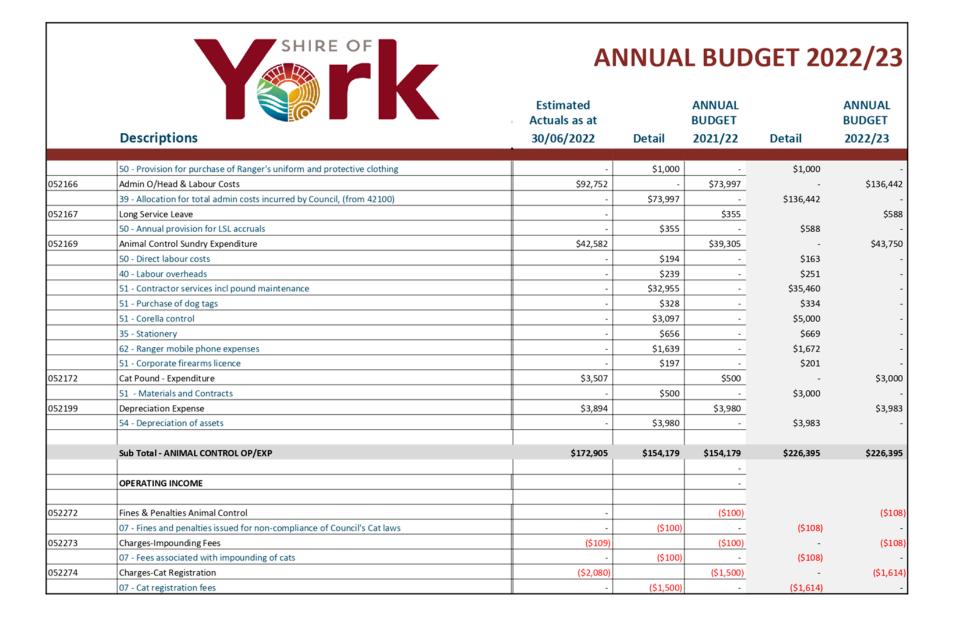

| OBJECTIVE                   | ACTIVITIES                                                                                                                                                                                                                |
|-----------------------------|---------------------------------------------------------------------------------------------------------------------------------------------------------------------------------------------------------------------------|
| Governance                  |                                                                                                                                                                                                                           |
|                             | Members expenses and the costs associated with meetings of Council, policy determination and public ceremonies and presentations and administration allocations.                                                          |
| General purpose funding     |                                                                                                                                                                                                                           |
|                             | Rates, general purpose government grants and interest revenue.                                                                                                                                                            |
| Law, order, public safety   |                                                                                                                                                                                                                           |
|                             | Supervision of local laws, fire prevention including the provision of volunteer fire brigades, animal control and the support of local emergency and public safety organisations.                                         |
| Health                      |                                                                                                                                                                                                                           |
|                             | Food quality control, immunisation, environmental health and support to the medical practice and practitioners.                                                                                                           |
| Education and welfare       |                                                                                                                                                                                                                           |
|                             | Building maintenance of Pioneer Memorial Lodge (leased Aged Care facility) and Centennial Units which are a joint venture with Homeswest providing self contained units to over 55's. Support to youth based initiatives. |
| Community amenities         |                                                                                                                                                                                                                           |
|                             | Rubbish collection services, management of waste facilities, noise control, administration of the Town Planning Scheme, maintenance of cemeteries and storm water drainage maintenance.                                   |
| Recreation and culture      |                                                                                                                                                                                                                           |
|                             | Maintenance of halls, aquatic centre, recreation centre and various reserves. Operation of the library and support to and maintenance of the Residency Museum.                                                            |
| Transport                   | Construction and maintenance of roads, bridges, footpaths, drainage works, lighting and cleaning of streets and depot maintenance.                                                                                        |
| Economic services           |                                                                                                                                                                                                                           |
|                             | Area promotion, support to tourism, building control, the community bus, and standpipes.                                                                                                                                  |
| Other property and services |                                                                                                                                                                                                                           |
|                             | Public works overhead allocations, plant operation cost allocations and Stock.                                                                                                                                            |