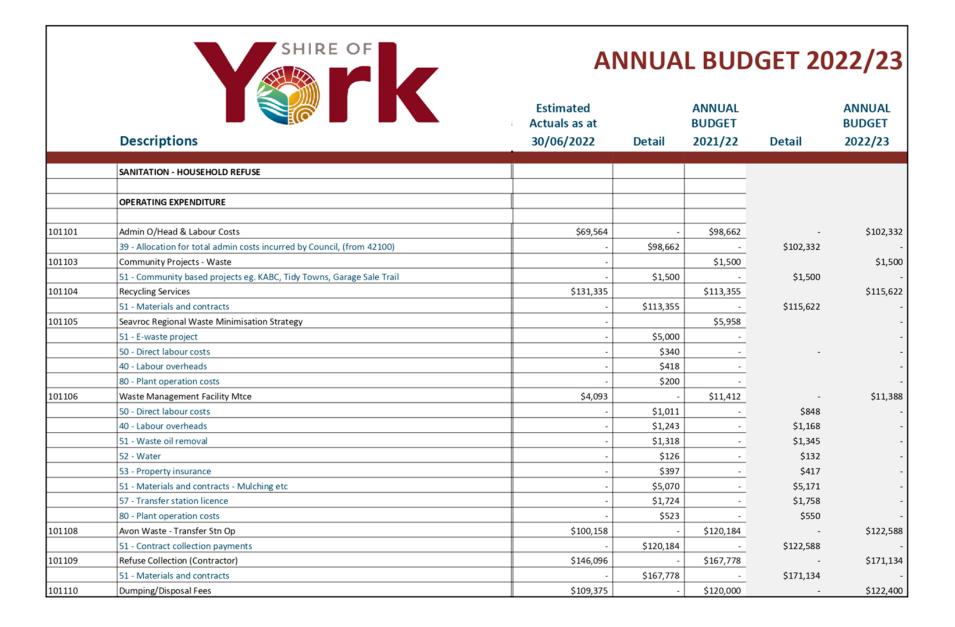

# 1 (c) KEY TERMS AND DEFINITIONS - REPORTING PROGRAMS

In order to discharge its responsibilities to the community, Council has developed a set of operational and financial objectives. These objectives have been established both on an overall basis, reflected by the Shire's Community Vision, and for each of its broad activities/programs.

| OBJECTIVE                   | ACTIVITIES                                                                                                                                                                                                                |
|-----------------------------|---------------------------------------------------------------------------------------------------------------------------------------------------------------------------------------------------------------------------|
| Governance                  |                                                                                                                                                                                                                           |
|                             | Members expenses and the costs associated with meetings of Council, policy determination and public ceremonies and presentations and administration allocations.                                                          |
| General purpose funding     |                                                                                                                                                                                                                           |
|                             | Rates, general purpose government grants and interest revenue.                                                                                                                                                            |
| Law, order, public safety   |                                                                                                                                                                                                                           |
|                             | Supervision of local laws, fire prevention including the provision of volunteer fire brigades, animal control and the support of local emergency and public safety organisations.                                         |
| Health                      |                                                                                                                                                                                                                           |
|                             | Food quality control, immunisation, environmental health and support to the medical practice and practitioners.                                                                                                           |
| Education and welfare       |                                                                                                                                                                                                                           |
|                             | Building maintenance of Pioneer Memorial Lodge (leased Aged Care facility) and Centennial Units which are a joint venture with Homeswest providing self contained units to over 55's. Support to youth based initiatives. |
| Community amenities         |                                                                                                                                                                                                                           |
|                             | Rubbish collection services, management of waste facilities, noise control, administration of the Town Planning Scheme, maintenance of cemeteries and storm water drainage maintenance.                                   |
| Recreation and culture      |                                                                                                                                                                                                                           |
|                             | Maintenance of halls, aquatic centre, recreation centre and various reserves. Operation of the library and support to and maintenance of the Residency Museum.                                                            |
| Transport                   | Construction and maintenance of roads, bridges, footpaths, drainage works, lighting and cleaning of streets and depot maintenance.                                                                                        |
| Economic services           |                                                                                                                                                                                                                           |
|                             | Area promotion, support to tourism, building control, the community bus, and standpipes.                                                                                                                                  |
| Other property and services |                                                                                                                                                                                                                           |
|                             | Public works overhead allocations, plant operation cost allocations and Stock.                                                                                                                                            |