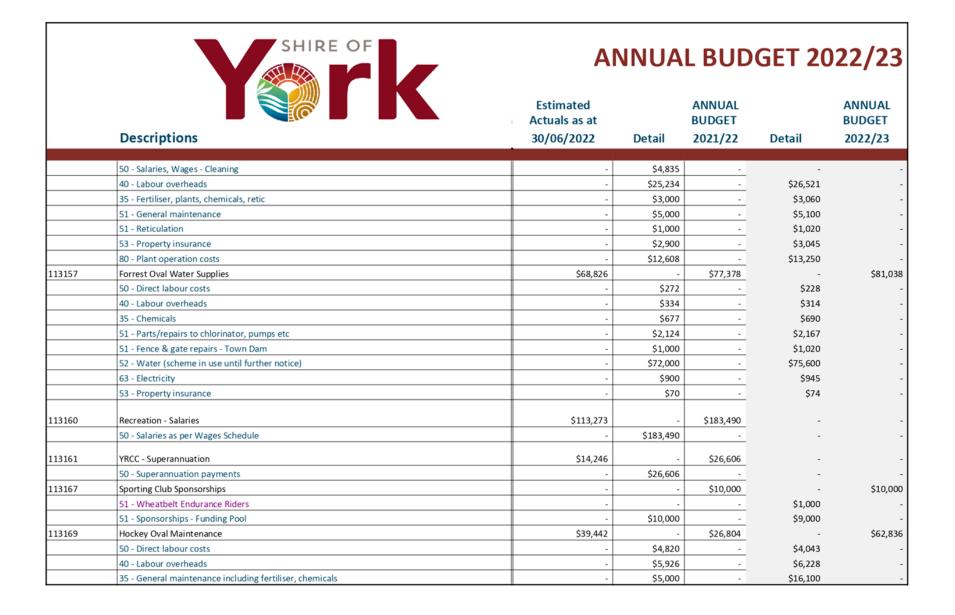

# Annual Budget 2022/2023

# **ANNUAL BUDGET**

# FOR THE YEAR ENDED 30 JUNE 2023

# INDEX OF NOTES TO THE BUDGET

| Note 1  | Basis of Preparation         | 6  |
|---------|------------------------------|----|
| Note 2  | Rates                        | 9  |
| Note 3  | Net Current Assets           | 12 |
| Note 4  | Reconciliation of cash       | 14 |
| Note 5  | Fixed Assets                 | 15 |
| Note 6  | Asset Depreciation           | 17 |
| Note 7  | Borrowings                   | 18 |
| Note 8  | Reserves                     | 20 |
| Note 9  | Revenue Recognition          | 21 |
| Note 10 | Program Information          | 22 |
| Note 11 | Other Information            | 23 |
| Note 12 | Elected Members Remuneration | 24 |
| Note 13 | Fees and Charges             | 25 |