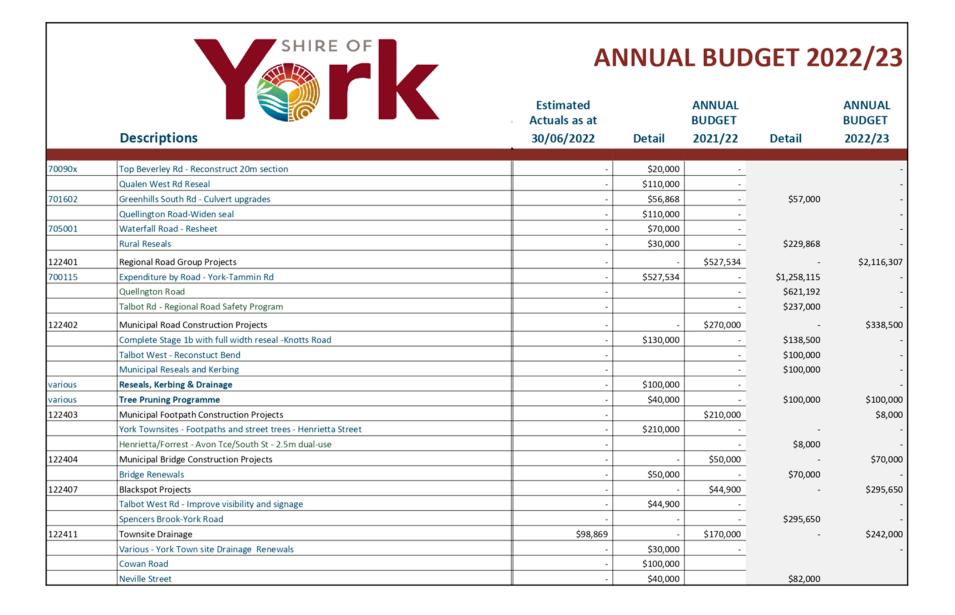

# 3. Capital Roads Program - \$4,607,963

Capital planned works on roads in 2022/23 total \$4,607,963. This amount includes projects identified to be carried forward into the 2022/23 financial year. Varying reasons for the carry forwards included reduced organisational capacity to deliver and, in some cases, projects requiring further planning. In particular, the major flooding event in July 2021 required emergency repair works to be undertaken between July and November diverting resources from other planned works. The program currently excludes the Light Industrial Area upgrades which will be incorporated into the budget when funding agreements are in place.