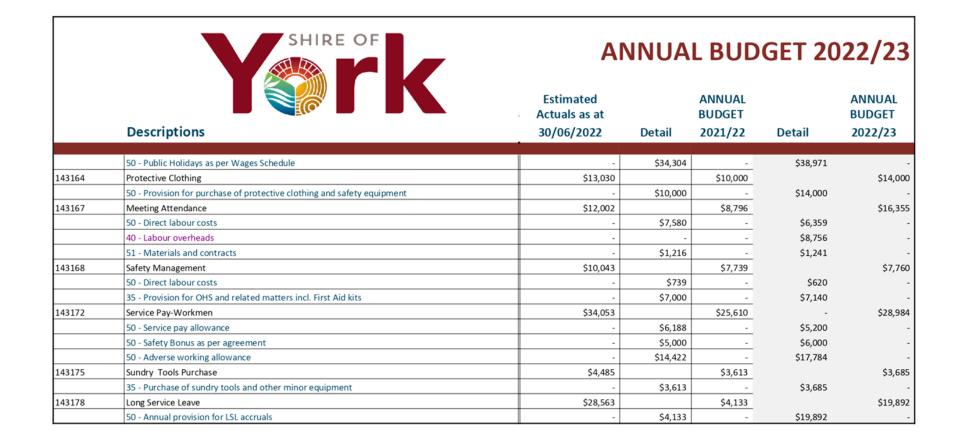

# Annual Budget 2022/2023

# **ANNUAL BUDGET**

# FOR THE YEAR ENDED 30 JUNE 2023

# INDEX OF NOTES TO THE BUDGET

| Note 1  | Basis of Preparation         | 6  |
|---------|------------------------------|----|
| Note 2  | Rates                        | 9  |
| Note 3  | Net Current Assets           | 12 |
| Note 4  | Reconciliation of cash       | 14 |
| Note 5  | Fixed Assets                 | 15 |
| Note 6  | Asset Depreciation           | 17 |
| Note 7  | Borrowings                   | 18 |
| Note 8  | Reserves                     | 20 |
| Note 9  | Revenue Recognition          | 21 |
| Note 10 | Program Information          | 22 |
| Note 11 | Other Information            | 23 |
| Note 12 | Elected Members Remuneration | 24 |
| Note 13 | Fees and Charges             | 25 |