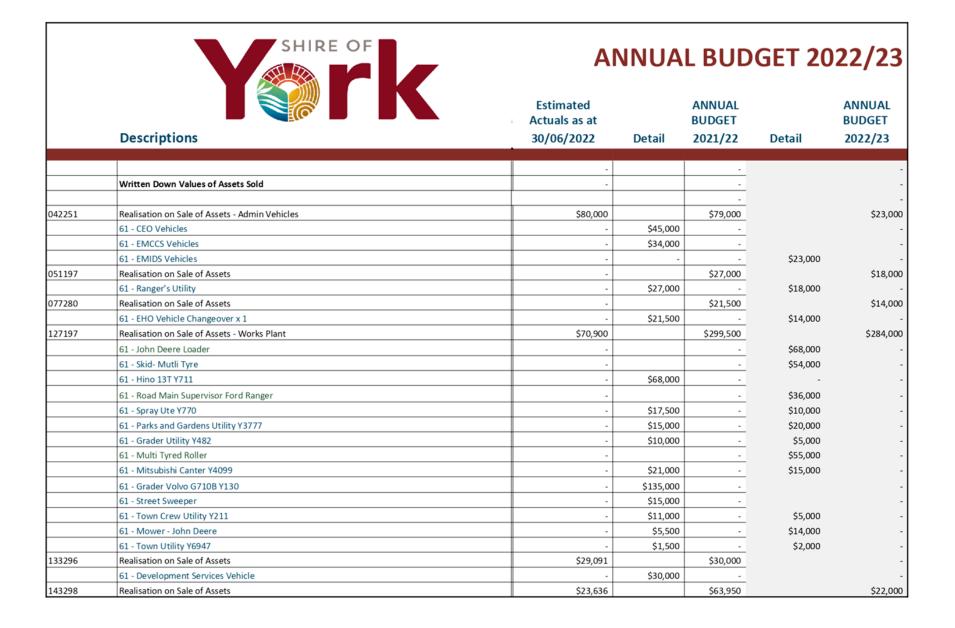

#### PROFIT ON ASSET DISPOSAL

Profit on the disposal of assets including gains on the disposal of long term investments. Losses are disclosed under the expenditure classifications.

#### LOSS ON ASSET DISPOSAL

Loss on the disposal of fixed assets includes loss on disposal of long term investments