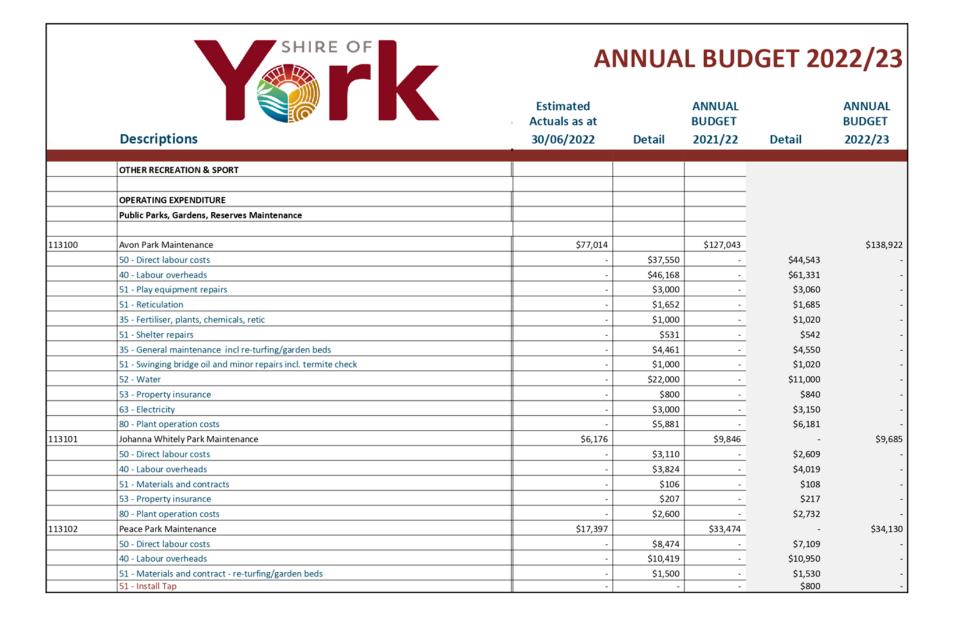

# Annual Budget 2022/2023

# **ANNUAL BUDGET**

# FOR THE YEAR ENDED 30 JUNE 2023

# INDEX OF NOTES TO THE BUDGET

| Note 1  | Basis of Preparation         | 6  |
|---------|------------------------------|----|
| Note 2  | Rates                        | 9  |
| Note 3  | Net Current Assets           | 12 |
| Note 4  | Reconciliation of cash       | 14 |
| Note 5  | Fixed Assets                 | 15 |
| Note 6  | Asset Depreciation           | 17 |
| Note 7  | Borrowings                   | 18 |
| Note 8  | Reserves                     | 20 |
| Note 9  | Revenue Recognition          | 21 |
| Note 10 | Program Information          | 22 |
| Note 11 | Other Information            | 23 |
| Note 12 | Elected Members Remuneration | 24 |
| Note 13 | Fees and Charges             | 25 |