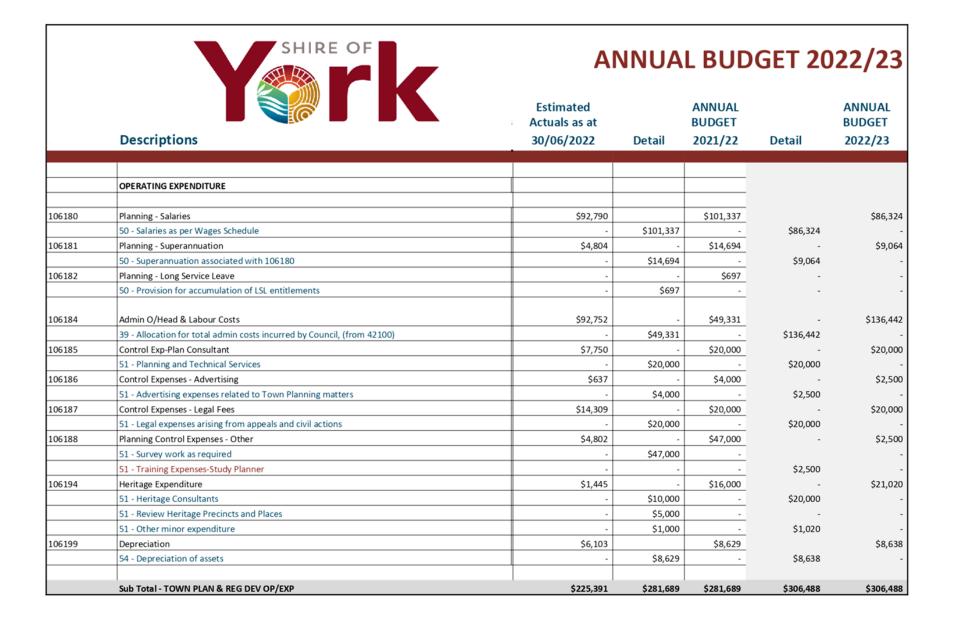

# Annual Budget 2022/2023

# **ANNUAL BUDGET**

# FOR THE YEAR ENDED 30 JUNE 2023