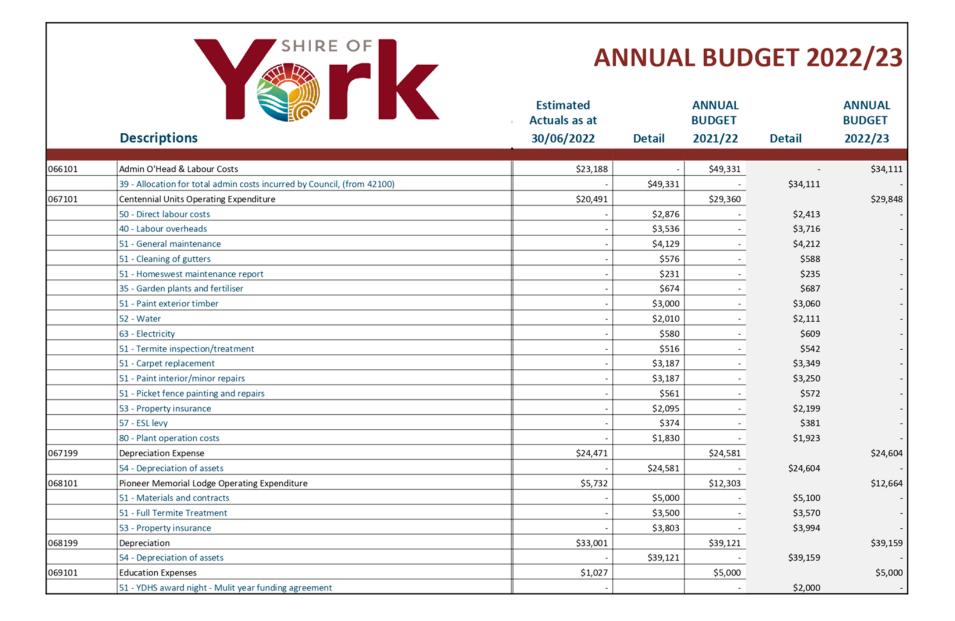

# 1 (c) KEY TERMS AND DEFINITIONS - REPORTING PROGRAMS

In order to discharge its responsibilities to the community, Council has developed a set of operational and financial objectives. These objectives have been established both on an overall basis, reflected by the Shire's Community Vision, and for each of its broad activities/programs.

| OBJECTIVE                   | ACTIVITIES                                                                                                                                                                                                                |
|-----------------------------|---------------------------------------------------------------------------------------------------------------------------------------------------------------------------------------------------------------------------|
| Governance                  |                                                                                                                                                                                                                           |
|                             | Members expenses and the costs associated with meetings of Council, policy determination and public ceremonies and presentations and administration allocations.                                                          |
| General purpose funding     |                                                                                                                                                                                                                           |
|                             | Rates, general purpose government grants and interest revenue.                                                                                                                                                            |
| Law, order, public safety   |                                                                                                                                                                                                                           |
|                             | Supervision of local laws, fire prevention including the provision of volunteer fire brigades, animal control and the support of local emergency and public safety organisations.                                         |
| Health                      |                                                                                                                                                                                                                           |
|                             | Food quality control, immunisation, environmental health and support to the medical practice and practitioners.                                                                                                           |
| Education and welfare       |                                                                                                                                                                                                                           |
|                             | Building maintenance of Pioneer Memorial Lodge (leased Aged Care facility) and Centennial Units which are a joint venture with Homeswest providing self contained units to over 55's. Support to youth based initiatives. |
| Community amenities         |                                                                                                                                                                                                                           |
|                             | Rubbish collection services, management of waste facilities, noise control, administration of the Town Planning Scheme, maintenance of cemeteries and storm water drainage maintenance.                                   |
| Recreation and culture      |                                                                                                                                                                                                                           |
|                             | Maintenance of halls, aquatic centre, recreation centre and various reserves. Operation of the library and support to and maintenance of the Residency Museum.                                                            |
| Transport                   | Construction and maintenance of roads, bridges, footpaths, drainage works, lighting and cleaning of streets and depot maintenance.                                                                                        |
| Economic services           |                                                                                                                                                                                                                           |
|                             | Area promotion, support to tourism, building control, the community bus, and standpipes.                                                                                                                                  |
| Other property and services |                                                                                                                                                                                                                           |
|                             | Public works overhead allocations, plant operation cost allocations and Stock.                                                                                                                                            |