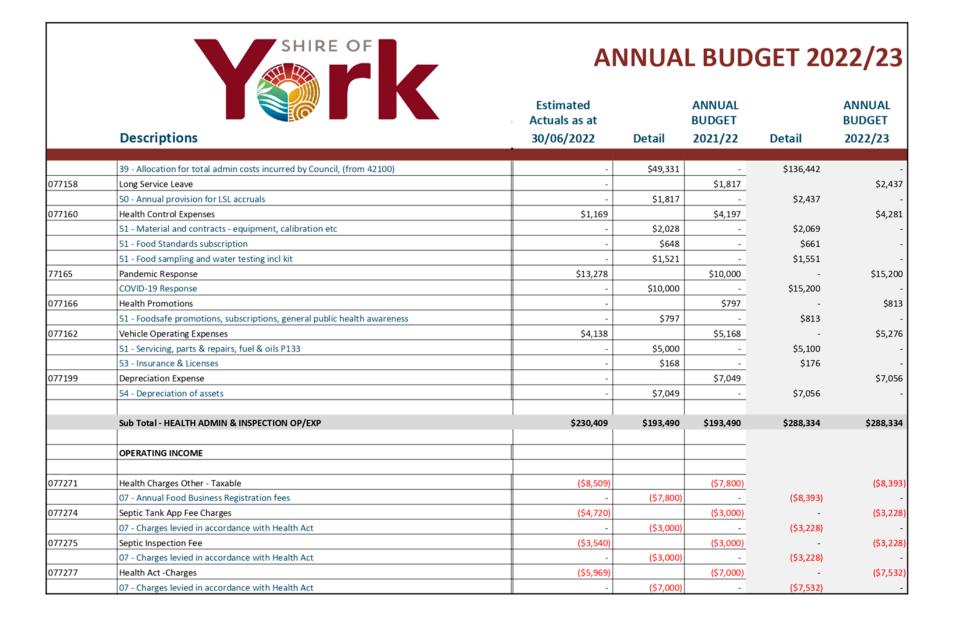

# Annual Budget 2022/2023

# **ANNUAL BUDGET**

# FOR THE YEAR ENDED 30 JUNE 2023

# 1 (c) KEY TERMS AND DEFINITIONS - REPORTING PROGRAMS

In order to discharge its responsibilities to the community, Council has developed a set of operational and financial objectives. These objectives have been established both on an overall basis, reflected by the Shire's Community Vision, and for each of its broad activities/programs.

| OBJECTIVE                   | ACTIVITIES                                                                                                                                                                                                                |
|-----------------------------|---------------------------------------------------------------------------------------------------------------------------------------------------------------------------------------------------------------------------|
| Governance                  |                                                                                                                                                                                                                           |
|                             | Members expenses and the costs associated with meetings of Council, policy determination and public ceremonies and presentations and administration allocations.                                                          |
| General purpose funding     |                                                                                                                                                                                                                           |
|                             | Rates, general purpose government grants and interest revenue.                                                                                                                                                            |
| Law, order, public safety   |                                                                                                                                                                                                                           |
|                             | Supervision of local laws, fire prevention including the provision of volunteer fire brigades, animal control and the support of local emergency and public safety organisations.                                         |
| Health                      |                                                                                                                                                                                                                           |
|                             | Food quality control, immunisation, environmental health and support to the medical practice and practitioners.                                                                                                           |
| Education and welfare       |                                                                                                                                                                                                                           |
|                             | Building maintenance of Pioneer Memorial Lodge (leased Aged Care facility) and Centennial Units which are a joint venture with Homeswest providing self contained units to over 55's. Support to youth based initiatives. |
| Community amenities         |                                                                                                                                                                                                                           |
|                             | Rubbish collection services, management of waste facilities, noise control, administration of the Town Planning Scheme, maintenance of cemeteries and storm water drainage maintenance.                                   |
| Recreation and culture      |                                                                                                                                                                                                                           |
|                             | Maintenance of halls, aquatic centre, recreation centre and various reserves. Operation of the library and support to and maintenance of the Residency Museum.                                                            |
| Transport                   | Construction and maintenance of roads, bridges, footpaths, drainage works, lighting and cleaning of streets and depot maintenance.                                                                                        |
| Economic services           |                                                                                                                                                                                                                           |
|                             | Area promotion, support to tourism, building control, the community bus, and standpipes.                                                                                                                                  |
| Other property and services |                                                                                                                                                                                                                           |
|                             | Public works overhead allocations, plant operation cost allocations and Stock.                                                                                                                                            |