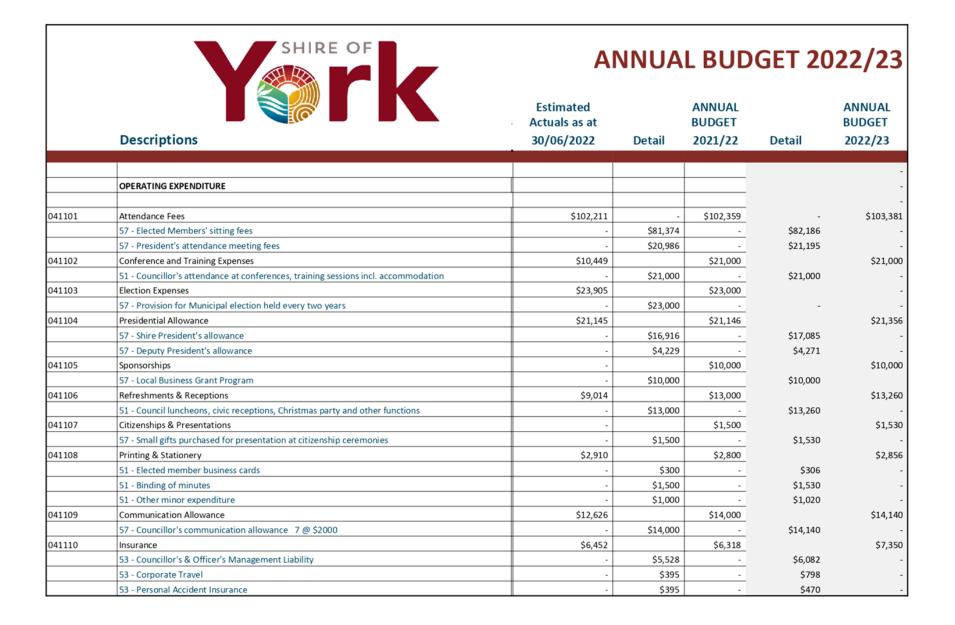

#### EMPLOYEE COSTS

All costs associated with the employment of person such as salaries, wages, allowances, benefits such as vehicle and housing, superannuation, employment expenses, removal expenses, relocation expenses, worker's compensation insurance, training costs, conferences safety expenses, medical examinations, fringe benefit tax, etc.

#### MATERIALS AND CONTRACTS

All expenditures on materials, supplies and contracts not classified under other headings. These include supply of goods and materials, legal expenses, consultancy, maintenance agreements, communication expenses, advertising expenses, membership, periodicals, publications, hire expenses, rental, leases, postage and freight etc. Local governments may wish to disclose more detail such as contract services, consultancy, information technology, rental or lease expenditures.

#### UTILITIES (GAS, ELECTRICITY, WATER, ETC.)

Expenditures made to the respective agencies for the provision of power, gas or water. Exclude expenditures incurred for the reinstatement of roadwork on behalf of these agencies.

#### NSURANCE

All insurance other than worker's compensation and health benefit insurance included as a cost of employment.

#### INTEREST EXPENSES

Interest and other costs of finance paid, including costs of finance for loan debentures, overdraft accommodation and refinancing expenses.

#### OTHER EXPENDITURE

Statutory fees, taxes, provision for bad debts, member's fees or State taxes. Donations and subsidies made to community groups.