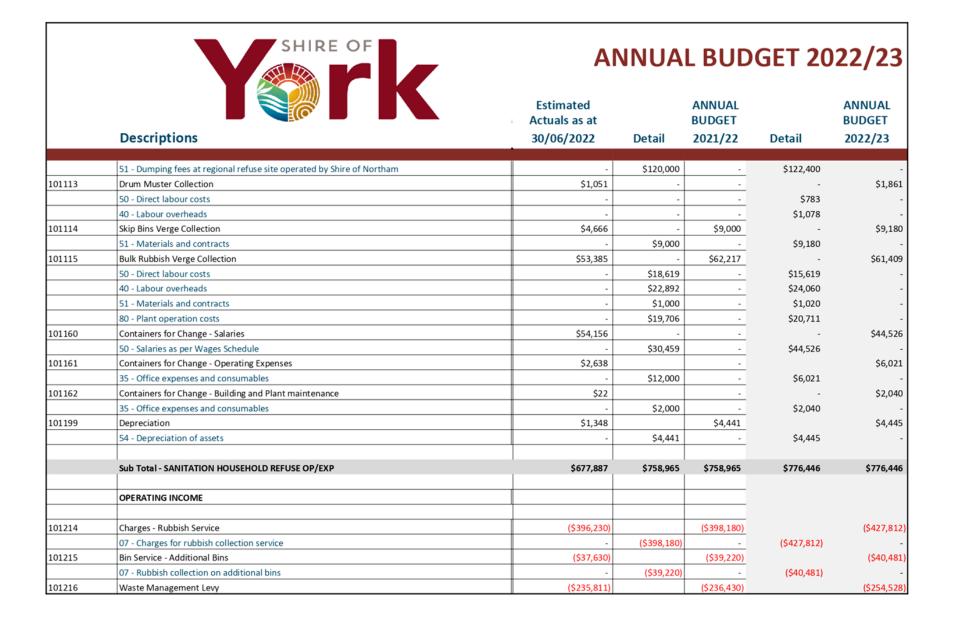

# 1 (c) KEY TERMS AND DEFINITIONS - REPORTING PROGRAMS

In order to discharge its responsibilities to the community, Council has developed a set of operational and financial objectives. These objectives have been established both on an overall basis, reflected by the Shire's Community Vision, and for each of its broad activities/programs.

| OBJECTIVE                   | ACTIVITIES                                                                                                                                                                                                                |
|-----------------------------|---------------------------------------------------------------------------------------------------------------------------------------------------------------------------------------------------------------------------|
| Governance                  |                                                                                                                                                                                                                           |
|                             | Members expenses and the costs associated with meetings of Council, policy determination and public ceremonies and presentations and administration allocations.                                                          |
| General purpose funding     |                                                                                                                                                                                                                           |
|                             | Rates, general purpose government grants and interest revenue.                                                                                                                                                            |
| Law, order, public safety   |                                                                                                                                                                                                                           |
|                             | Supervision of local laws, fire prevention including the provision of volunteer fire brigades, animal control and the support of local emergency and public safety organisations.                                         |
| Health                      |                                                                                                                                                                                                                           |
|                             | Food quality control, immunisation, environmental health and support to the medical practice and practitioners.                                                                                                           |
| Education and welfare       |                                                                                                                                                                                                                           |
|                             | Building maintenance of Pioneer Memorial Lodge (leased Aged Care facility) and Centennial Units which are a joint venture with Homeswest providing self contained units to over 55's. Support to youth based initiatives. |
| Community amenities         |                                                                                                                                                                                                                           |
|                             | Rubbish collection services, management of waste facilities, noise control, administration of the Town Planning Scheme, maintenance of cemeteries and storm water drainage maintenance.                                   |
| Recreation and culture      |                                                                                                                                                                                                                           |
|                             | Maintenance of halls, aquatic centre, recreation centre and various reserves. Operation of the library and support to and maintenance of the Residency Museum.                                                            |
| Transport                   | Construction and maintenance of roads, bridges, footpaths, drainage works, lighting and cleaning of streets and depot maintenance.                                                                                        |
| Economic services           |                                                                                                                                                                                                                           |
|                             | Area promotion, support to tourism, building control, the community bus, and standpipes.                                                                                                                                  |
| Other property and services |                                                                                                                                                                                                                           |
|                             | Public works overhead allocations, plant operation cost allocations and Stock.                                                                                                                                            |