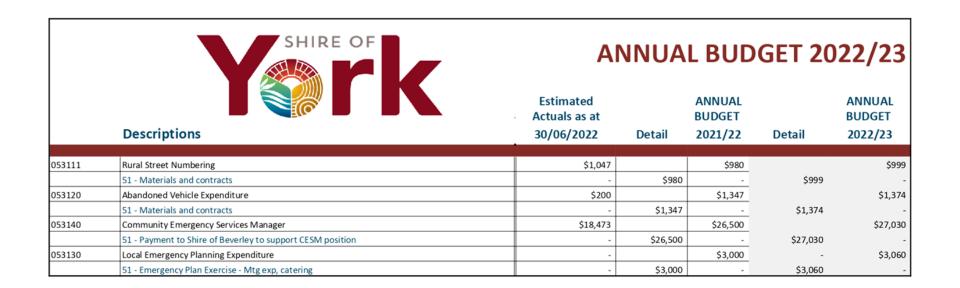

| OBJECTIVE                   | ACTIVITIES                                                                                                                                                                                                                |
|-----------------------------|---------------------------------------------------------------------------------------------------------------------------------------------------------------------------------------------------------------------------|
| Governance                  |                                                                                                                                                                                                                           |
|                             | Members expenses and the costs associated with meetings of Council, policy determination and public ceremonies and presentations and administration allocations.                                                          |
| General purpose funding     |                                                                                                                                                                                                                           |
|                             | Rates, general purpose government grants and interest revenue.                                                                                                                                                            |
| Law, order, public safety   |                                                                                                                                                                                                                           |
|                             | Supervision of local laws, fire prevention including the provision of volunteer fire brigades, animal control and the support of local emergency and public safety organisations.                                         |
| Health                      |                                                                                                                                                                                                                           |
|                             | Food quality control, immunisation, environmental health and support to the medical practice and practitioners.                                                                                                           |
| Education and welfare       |                                                                                                                                                                                                                           |
|                             | Building maintenance of Pioneer Memorial Lodge (leased Aged Care facility) and Centennial Units which are a joint venture with Homeswest providing self contained units to over 55's. Support to youth based initiatives. |
| Community amenities         |                                                                                                                                                                                                                           |
|                             | Rubbish collection services, management of waste facilities, noise control, administration of the Town Planning Scheme, maintenance of cemeteries and storm water drainage maintenance.                                   |
| Recreation and culture      |                                                                                                                                                                                                                           |
|                             | Maintenance of halls, aquatic centre, recreation centre and various reserves. Operation of the library and support to and maintenance of the Residency Museum.                                                            |
| Transport                   | Construction and maintenance of roads, bridges, footpaths, drainage works, lighting and cleaning of streets and depot maintenance.                                                                                        |
| Economic services           |                                                                                                                                                                                                                           |
|                             | Area promotion, support to tourism, building control, the community bus, and standpipes.                                                                                                                                  |
| Other property and services |                                                                                                                                                                                                                           |
|                             | Public works overhead allocations, plant operation cost allocations and Stock.                                                                                                                                            |