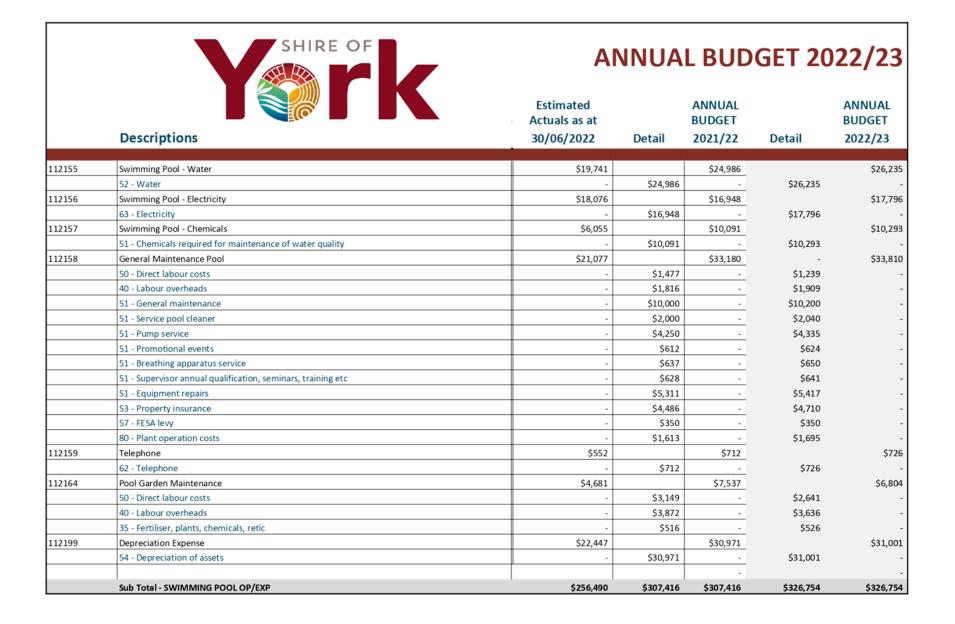

| OBJECTIVE                   | ACTIVITIES                                                                                                                                                                                                                |
|-----------------------------|---------------------------------------------------------------------------------------------------------------------------------------------------------------------------------------------------------------------------|
| Governance                  |                                                                                                                                                                                                                           |
|                             | Members expenses and the costs associated with meetings of Council, policy determination and public ceremonies and presentations and administration allocations.                                                          |
| General purpose funding     |                                                                                                                                                                                                                           |
|                             | Rates, general purpose government grants and interest revenue.                                                                                                                                                            |
| Law, order, public safety   |                                                                                                                                                                                                                           |
|                             | Supervision of local laws, fire prevention including the provision of volunteer fire brigades, animal control and the support of local emergency and public safety organisations.                                         |
| Health                      |                                                                                                                                                                                                                           |
|                             | Food quality control, immunisation, environmental health and support to the medical practice and practitioners.                                                                                                           |
| Education and welfare       |                                                                                                                                                                                                                           |
|                             | Building maintenance of Pioneer Memorial Lodge (leased Aged Care facility) and Centennial Units which are a joint venture with Homeswest providing self contained units to over 55's. Support to youth based initiatives. |
| Community amenities         |                                                                                                                                                                                                                           |
|                             | Rubbish collection services, management of waste facilities, noise control, administration of the Town Planning Scheme, maintenance of cemeteries and storm water drainage maintenance.                                   |
| Recreation and culture      |                                                                                                                                                                                                                           |
|                             | Maintenance of halls, aquatic centre, recreation centre and various reserves. Operation of the library and support to and maintenance of the Residency Museum.                                                            |
| Transport                   | Construction and maintenance of roads, bridges, footpaths, drainage works, lighting and cleaning of streets and depot maintenance.                                                                                        |
| Economic services           |                                                                                                                                                                                                                           |
|                             | Area promotion, support to tourism, building control, the community bus, and standpipes.                                                                                                                                  |
| Other property and services |                                                                                                                                                                                                                           |
|                             | Public works overhead allocations, plant operation cost allocations and Stock.                                                                                                                                            |