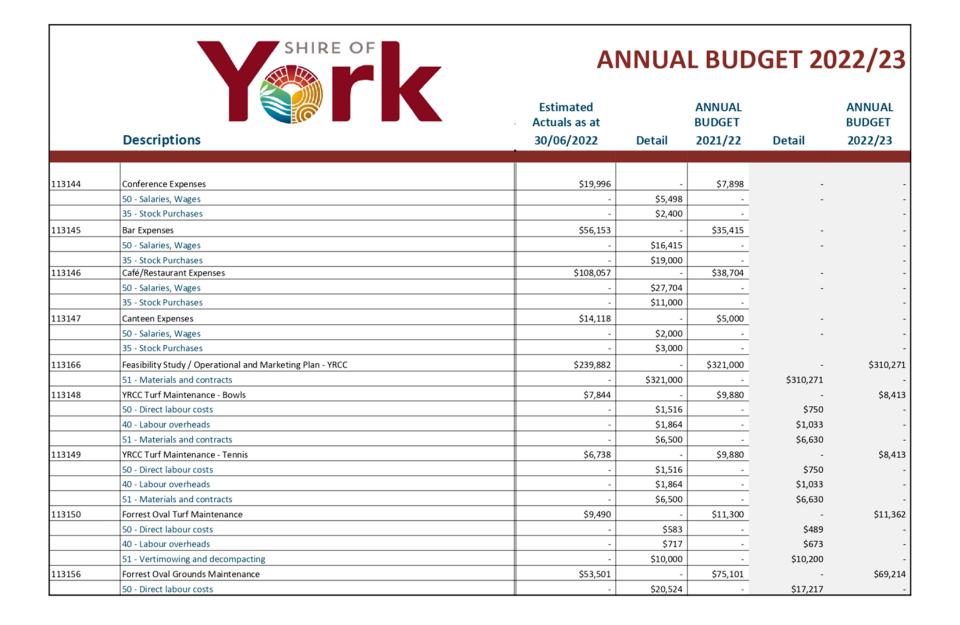

# Annual Budget 2022/2023

# **ANNUAL BUDGET**

# FOR THE YEAR ENDED 30 JUNE 2023

# INDEX OF NOTES TO THE BUDGET

| Note 1  | Basis of Preparation         | 6  |
|---------|------------------------------|----|
| Note 2  | Rates                        | 9  |
| Note 3  | Net Current Assets           | 12 |
| Note 4  | Reconciliation of cash       | 14 |
| Note 5  | Fixed Assets                 | 15 |
| Note 6  | Asset Depreciation           | 17 |
| Note 7  | Borrowings                   | 18 |
| Note 8  | Reserves                     | 20 |
| Note 9  | Revenue Recognition          | 21 |
| Note 10 | Program Information          | 22 |
| Note 11 | Other Information            | 23 |
| Note 12 | Elected Members Remuneration | 24 |
| Note 13 | Fees and Charges             | 25 |