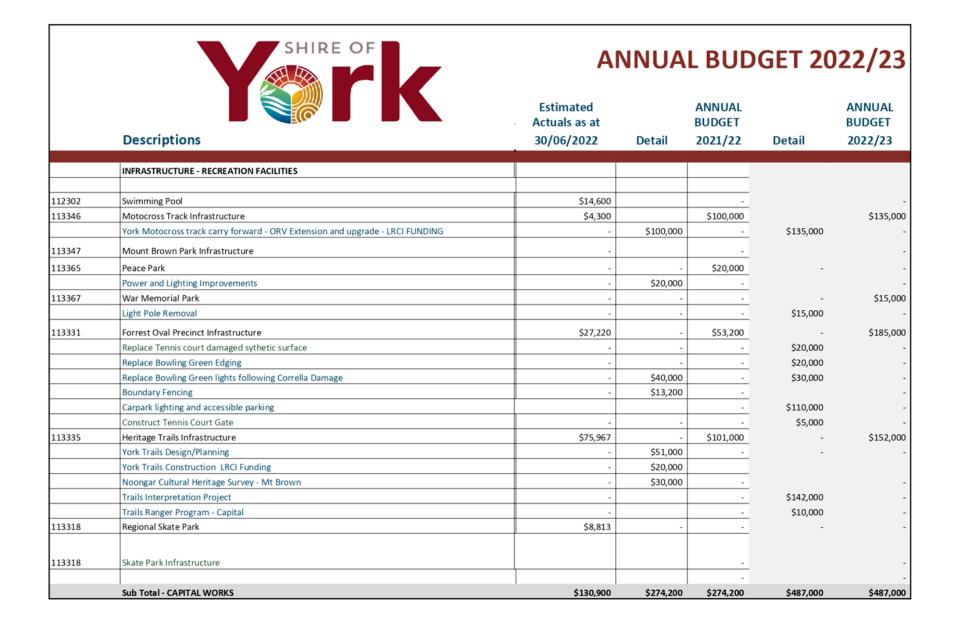

# 3. Capital Roads Program - \$4,607,963

Capital planned works on roads in 2022/23 total \$4,607,963. This amount includes projects identified to be carried forward into the 2022/23 financial year. Varying reasons for the carry forwards included reduced organisational capacity to deliver and, in some cases, projects requiring further planning. In particular, the major flooding event in July 2021 required emergency repair works to be undertaken between July and November diverting resources from other planned works. The program currently excludes the Light Industrial Area upgrades which will be incorporated into the budget when funding agreements are in place.