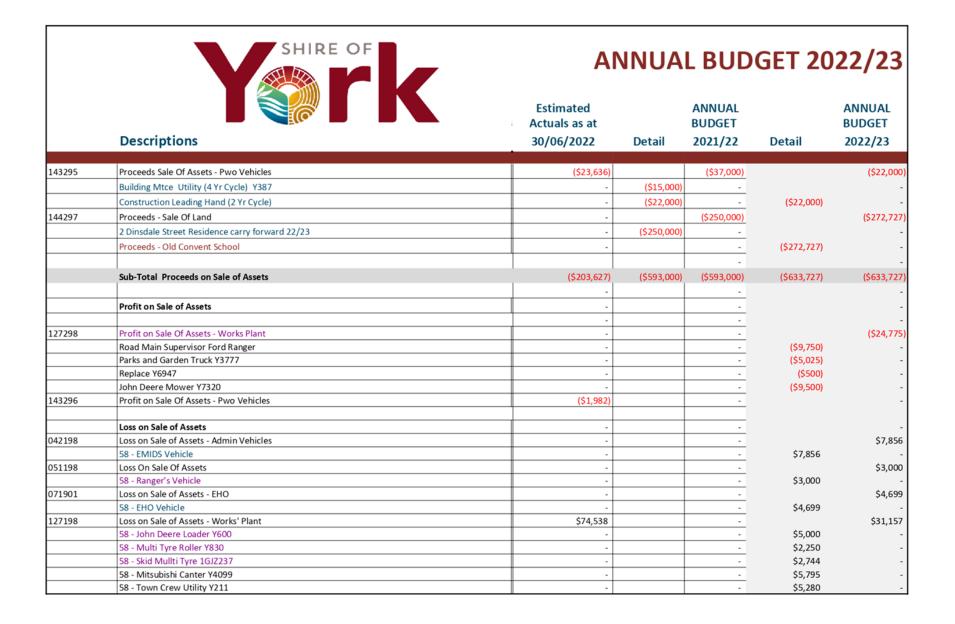

#### PROFIT ON ASSET DISPOSAL

Profit on the disposal of assets including gains on the disposal of long term investments. Losses are disclosed under the expenditure classifications.

#### LOSS ON ASSET DISPOSAL

Loss on the disposal of fixed assets includes loss on disposal of long term investments