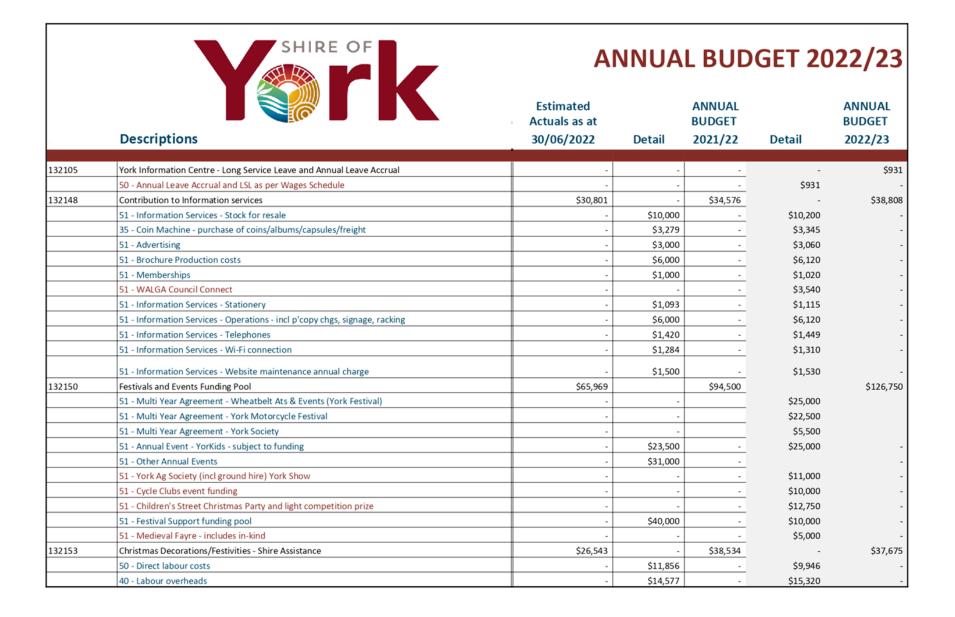

# Annual Budget 2022/2023

# **ANNUAL BUDGET**

# FOR THE YEAR ENDED 30 JUNE 2023