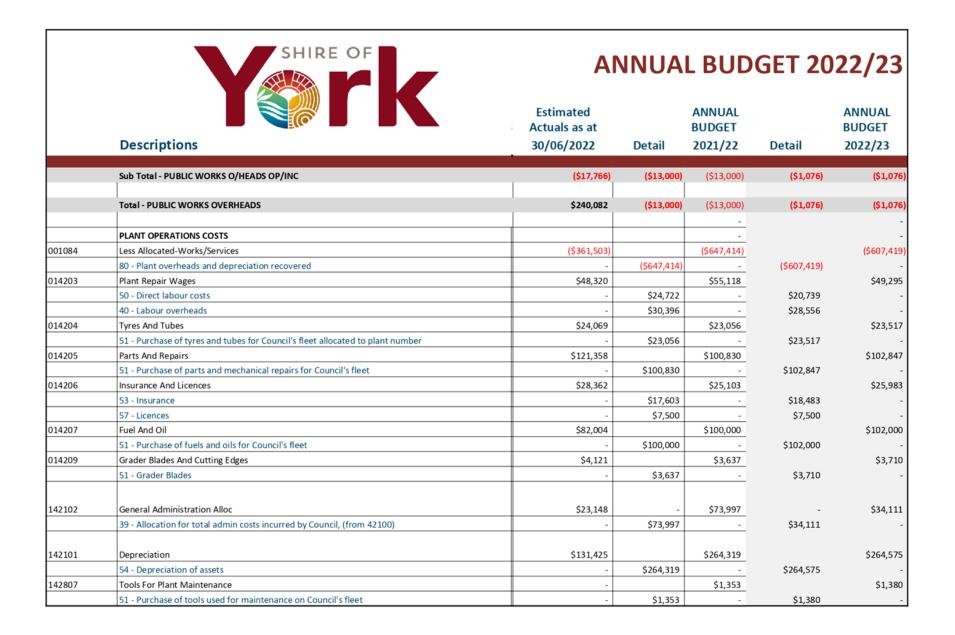

# Annual Budget 2022/2023

# **ANNUAL BUDGET**

# FOR THE YEAR ENDED 30 JUNE 2023

# INDEX OF NOTES TO THE BUDGET

| Note 1  | Basis of Preparation         | 6  |
|---------|------------------------------|----|
| Note 2  | Rates                        | 9  |
| Note 3  | Net Current Assets           | 12 |
| Note 4  | Reconciliation of cash       | 14 |
| Note 5  | Fixed Assets                 | 15 |
| Note 6  | Asset Depreciation           | 17 |
| Note 7  | Borrowings                   | 18 |
| Note 8  | Reserves                     | 20 |
| Note 9  | Revenue Recognition          | 21 |
| Note 10 | Program Information          | 22 |
| Note 11 | Other Information            | 23 |
| Note 12 | Elected Members Remuneration | 24 |
| Note 13 | Fees and Charges             | 25 |