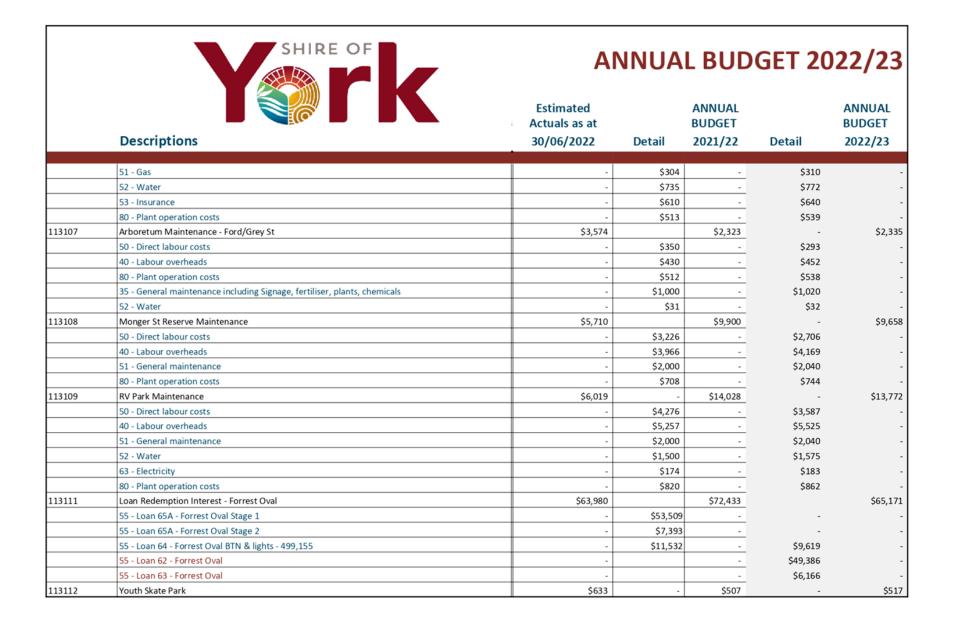

# Annual Budget 2022/2023

# **ANNUAL BUDGET**

# FOR THE YEAR ENDED 30 JUNE 2023

# INDEX OF NOTES TO THE BUDGET

| Note 1  | Basis of Preparation         | 6  |
|---------|------------------------------|----|
| Note 2  | Rates                        | 9  |
| Note 3  | Net Current Assets           | 12 |
| Note 4  | Reconciliation of cash       | 14 |
| Note 5  | Fixed Assets                 | 15 |
| Note 6  | Asset Depreciation           | 17 |
| Note 7  | Borrowings                   | 18 |
| Note 8  | Reserves                     | 20 |
| Note 9  | Revenue Recognition          | 21 |
| Note 10 | Program Information          | 22 |
| Note 11 | Other Information            | 23 |
| Note 12 | Elected Members Remuneration | 24 |
| Note 13 | Fees and Charges             | 25 |