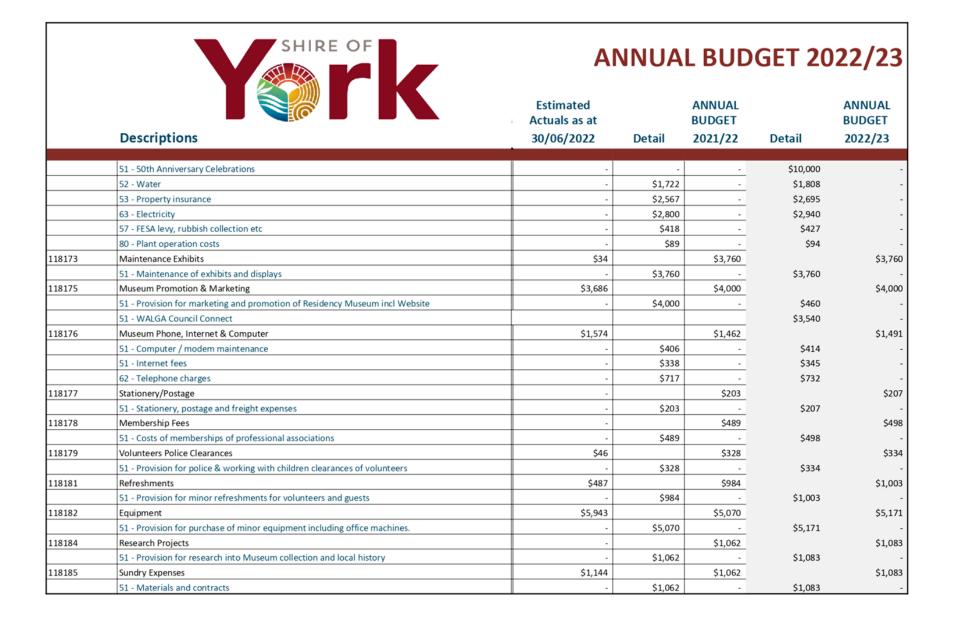

| OBJECTIVE                   | ACTIVITIES                                                                                                                                                                                                                |
|-----------------------------|---------------------------------------------------------------------------------------------------------------------------------------------------------------------------------------------------------------------------|
| Governance                  |                                                                                                                                                                                                                           |
|                             | Members expenses and the costs associated with meetings of Council, policy determination and public ceremonies and presentations and administration allocations.                                                          |
| General purpose funding     |                                                                                                                                                                                                                           |
|                             | Rates, general purpose government grants and interest revenue.                                                                                                                                                            |
| Law, order, public safety   |                                                                                                                                                                                                                           |
|                             | Supervision of local laws, fire prevention including the provision of volunteer fire brigades, animal control and the support of local emergency and public safety organisations.                                         |
| Health                      |                                                                                                                                                                                                                           |
|                             | Food quality control, immunisation, environmental health and support to the medical practice and practitioners.                                                                                                           |
| Education and welfare       |                                                                                                                                                                                                                           |
|                             | Building maintenance of Pioneer Memorial Lodge (leased Aged Care facility) and Centennial Units which are a joint venture with Homeswest providing self contained units to over 55's. Support to youth based initiatives. |
| Community amenities         |                                                                                                                                                                                                                           |
|                             | Rubbish collection services, management of waste facilities, noise control, administration of the Town Planning Scheme, maintenance of cemeteries and storm water drainage maintenance.                                   |
| Recreation and culture      |                                                                                                                                                                                                                           |
|                             | Maintenance of halls, aquatic centre, recreation centre and various reserves. Operation of the library and support to and maintenance of the Residency Museum.                                                            |
| Transport                   | Construction and maintenance of roads, bridges, footpaths, drainage works, lighting and cleaning of streets and depot maintenance.                                                                                        |
| Economic services           |                                                                                                                                                                                                                           |
|                             | Area promotion, support to tourism, building control, the community bus, and standpipes.                                                                                                                                  |
| Other property and services |                                                                                                                                                                                                                           |
|                             | Public works overhead allocations, plant operation cost allocations and Stock.                                                                                                                                            |