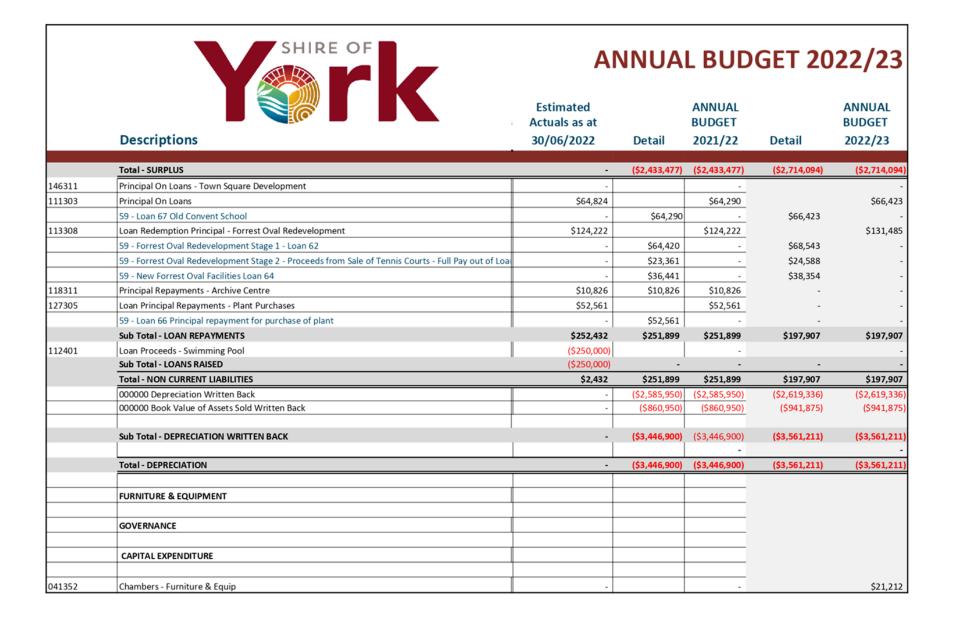

# Annual Budget 2022/2023

# **ANNUAL BUDGET**

# FOR THE YEAR ENDED 30 JUNE 2023

# INDEX OF NOTES TO THE BUDGET

| Note 1  | Basis of Preparation         | 6  |
|---------|------------------------------|----|
| Note 2  | Rates                        | 9  |
| Note 3  | Net Current Assets           | 12 |
| Note 4  | Reconciliation of cash       | 14 |
| Note 5  | Fixed Assets                 | 15 |
| Note 6  | Asset Depreciation           | 17 |
| Note 7  | Borrowings                   | 18 |
| Note 8  | Reserves                     | 20 |
| Note 9  | Revenue Recognition          | 21 |
| Note 10 | Program Information          | 22 |
| Note 11 | Other Information            | 23 |
| Note 12 | Elected Members Remuneration | 24 |
| Note 13 | Fees and Charges             | 25 |