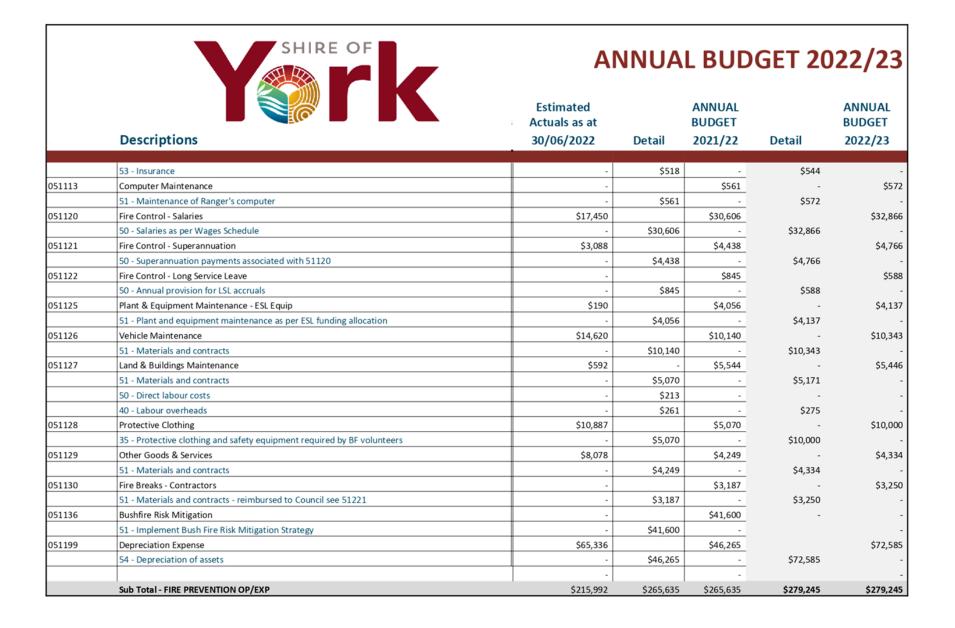

| OBJECTIVE                   | ACTIVITIES                                                                                                                                                                                                                |
|-----------------------------|---------------------------------------------------------------------------------------------------------------------------------------------------------------------------------------------------------------------------|
| Governance                  |                                                                                                                                                                                                                           |
|                             | Members expenses and the costs associated with meetings of Council, policy determination and public ceremonies and presentations and administration allocations.                                                          |
| General purpose funding     |                                                                                                                                                                                                                           |
|                             | Rates, general purpose government grants and interest revenue.                                                                                                                                                            |
| Law, order, public safety   |                                                                                                                                                                                                                           |
|                             | Supervision of local laws, fire prevention including the provision of volunteer fire brigades, animal control and the support of local emergency and public safety organisations.                                         |
| Health                      |                                                                                                                                                                                                                           |
|                             | Food quality control, immunisation, environmental health and support to the medical practice and practitioners.                                                                                                           |
| Education and welfare       |                                                                                                                                                                                                                           |
|                             | Building maintenance of Pioneer Memorial Lodge (leased Aged Care facility) and Centennial Units which are a joint venture with Homeswest providing self contained units to over 55's. Support to youth based initiatives. |
| Community amenities         |                                                                                                                                                                                                                           |
|                             | Rubbish collection services, management of waste facilities, noise control, administration of the Town Planning Scheme, maintenance of cemeteries and storm water drainage maintenance.                                   |
| Recreation and culture      |                                                                                                                                                                                                                           |
|                             | Maintenance of halls, aquatic centre, recreation centre and various reserves. Operation of the library and support to and maintenance of the Residency Museum.                                                            |
| Transport                   | Construction and maintenance of roads, bridges, footpaths, drainage works, lighting and cleaning of streets and depot maintenance.                                                                                        |
| Economic services           |                                                                                                                                                                                                                           |
|                             | Area promotion, support to tourism, building control, the community bus, and standpipes.                                                                                                                                  |
| Other property and services |                                                                                                                                                                                                                           |
|                             | Public works overhead allocations, plant operation cost allocations and Stock.                                                                                                                                            |