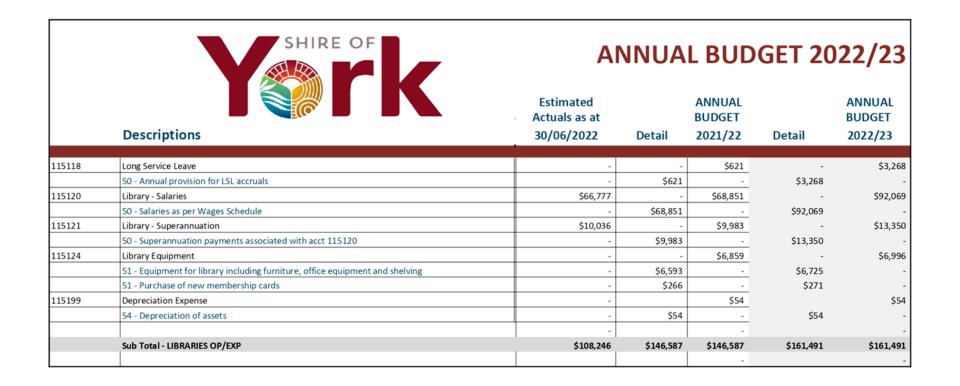

| OBJECTIVE                   | ACTIVITIES                                                                                                                                                                                                                |
|-----------------------------|---------------------------------------------------------------------------------------------------------------------------------------------------------------------------------------------------------------------------|
| Governance                  |                                                                                                                                                                                                                           |
|                             | Members expenses and the costs associated with meetings of Council, policy determination and public ceremonies and presentations and administration allocations.                                                          |
| General purpose funding     |                                                                                                                                                                                                                           |
|                             | Rates, general purpose government grants and interest revenue.                                                                                                                                                            |
| Law, order, public safety   |                                                                                                                                                                                                                           |
|                             | Supervision of local laws, fire prevention including the provision of volunteer fire brigades, animal control and the support of local emergency and public safety organisations.                                         |
| Health                      |                                                                                                                                                                                                                           |
|                             | Food quality control, immunisation, environmental health and support to the medical practice and practitioners.                                                                                                           |
| Education and welfare       |                                                                                                                                                                                                                           |
|                             | Building maintenance of Pioneer Memorial Lodge (leased Aged Care facility) and Centennial Units which are a joint venture with Homeswest providing self contained units to over 55's. Support to youth based initiatives. |
| Community amenities         |                                                                                                                                                                                                                           |
|                             | Rubbish collection services, management of waste facilities, noise control, administration of the Town Planning Scheme, maintenance of cemeteries and storm water drainage maintenance.                                   |
| Recreation and culture      |                                                                                                                                                                                                                           |
|                             | Maintenance of halls, aquatic centre, recreation centre and various reserves. Operation of the library and support to and maintenance of the Residency Museum.                                                            |
| Transport                   | Construction and maintenance of roads, bridges, footpaths, drainage works, lighting and cleaning of streets and depot maintenance.                                                                                        |
| Economic services           |                                                                                                                                                                                                                           |
|                             | Area promotion, support to tourism, building control, the community bus, and standpipes.                                                                                                                                  |
| Other property and services |                                                                                                                                                                                                                           |
|                             | Public works overhead allocations, plant operation cost allocations and Stock.                                                                                                                                            |