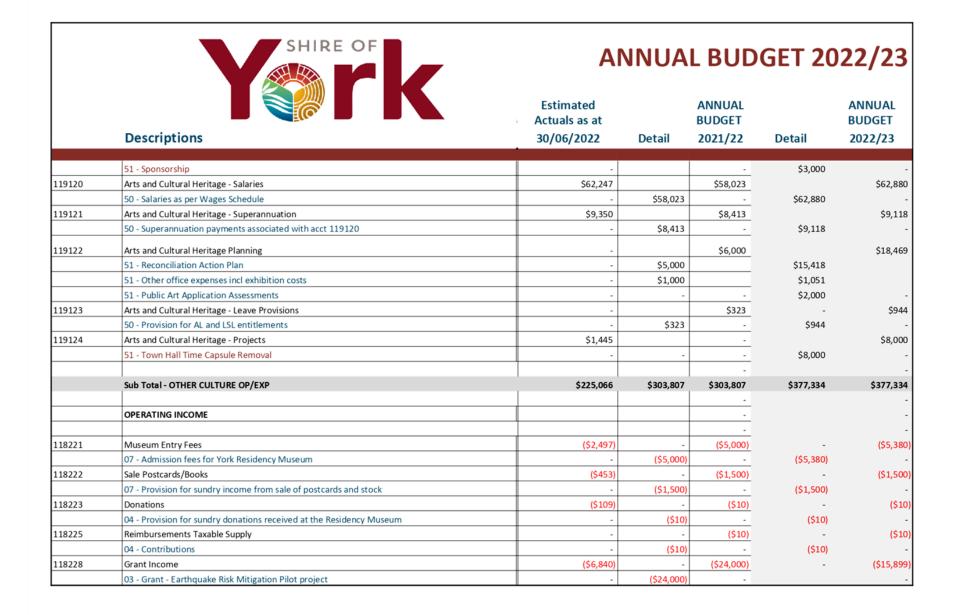

# Annual Budget 2022/2023

# **ANNUAL BUDGET**

# FOR THE YEAR ENDED 30 JUNE 2023