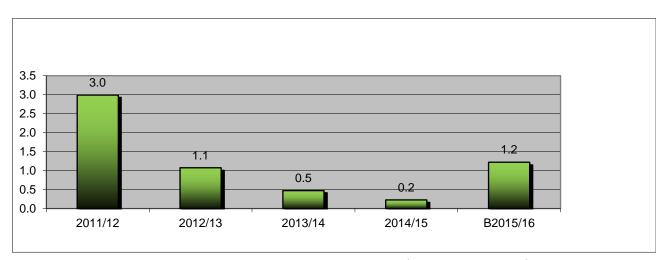

#### 6. Major Projects

The Annual Budget includes a range of activities and initiatives to be funded that will contribute to achieving the strategic objectives. The above graph shows the level of funding allocated in the budget for major