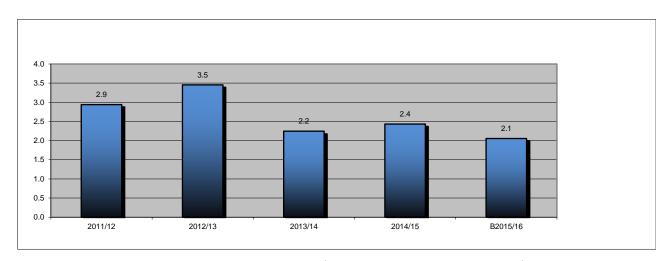

#### 6. Major Projects

The Annual Budget includes a range of activities and initiatives to be funded that will contribute to achieving the strategic objectives. The above graph shows the level of funding allocated in the budget for major