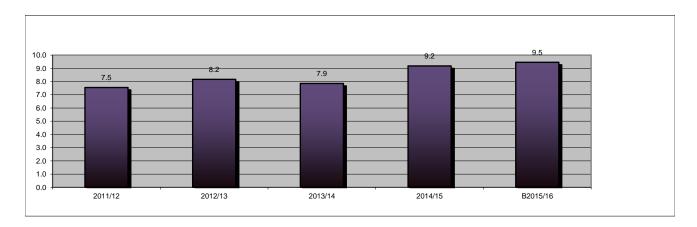

#### 6. Major Projects

The Annual Budget includes a range of activities and initiatives to be funded that will contribute to achieving the strategic objectives. The above graph shows the level of funding allocated in the budget for major