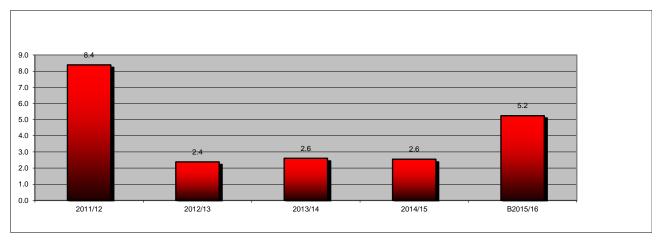

#### 2. Operating result

The expected operating result for the 2015/16 year will increase to \$1.2 million. This is \$1.0 million more than 2014/15 figures.

#### 6. Major Projects

The Annual Budget includes a range of activities and initiatives to be funded that will contribute to achieving the strategic objectives. The above graph shows the level of funding allocated in the budget for major