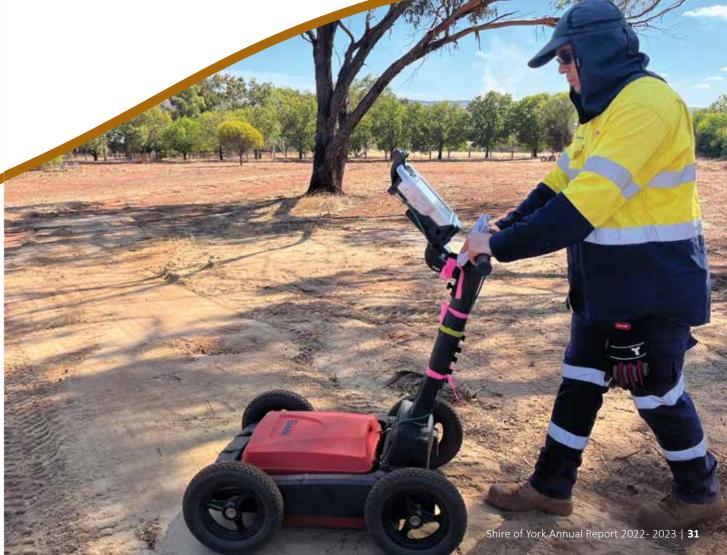

#### **HIGHLIGHTS**

- Ground Penetrating Radar surveys undertaken at three sites and archaeology in the main cemetery to define unmarked graves for draining planning and heritage recording
- Successful completion of emergency works at the corner of Avon Terrace and Gt Southern Highway to rectify subsidence and clearing
- Glebe Street Bridge abutments were repaired and replaced
- Works on Clifford Street to replace the original steel culvert that had collapsed, causing the closure of the road
- Drainage and construction works to Neville Road to resolve flooding issues
- Improvement works to the Hockey Field, with re-levelling and grass reinstatement
- Five yearly inspection of roads, drains, paths and car parks undertaken in order to update the Shire's Asset Management Plans and inform future work schedules
- Introduction of a Graduate Engineer program to assist in delivery of the Shire's annual Capital Works