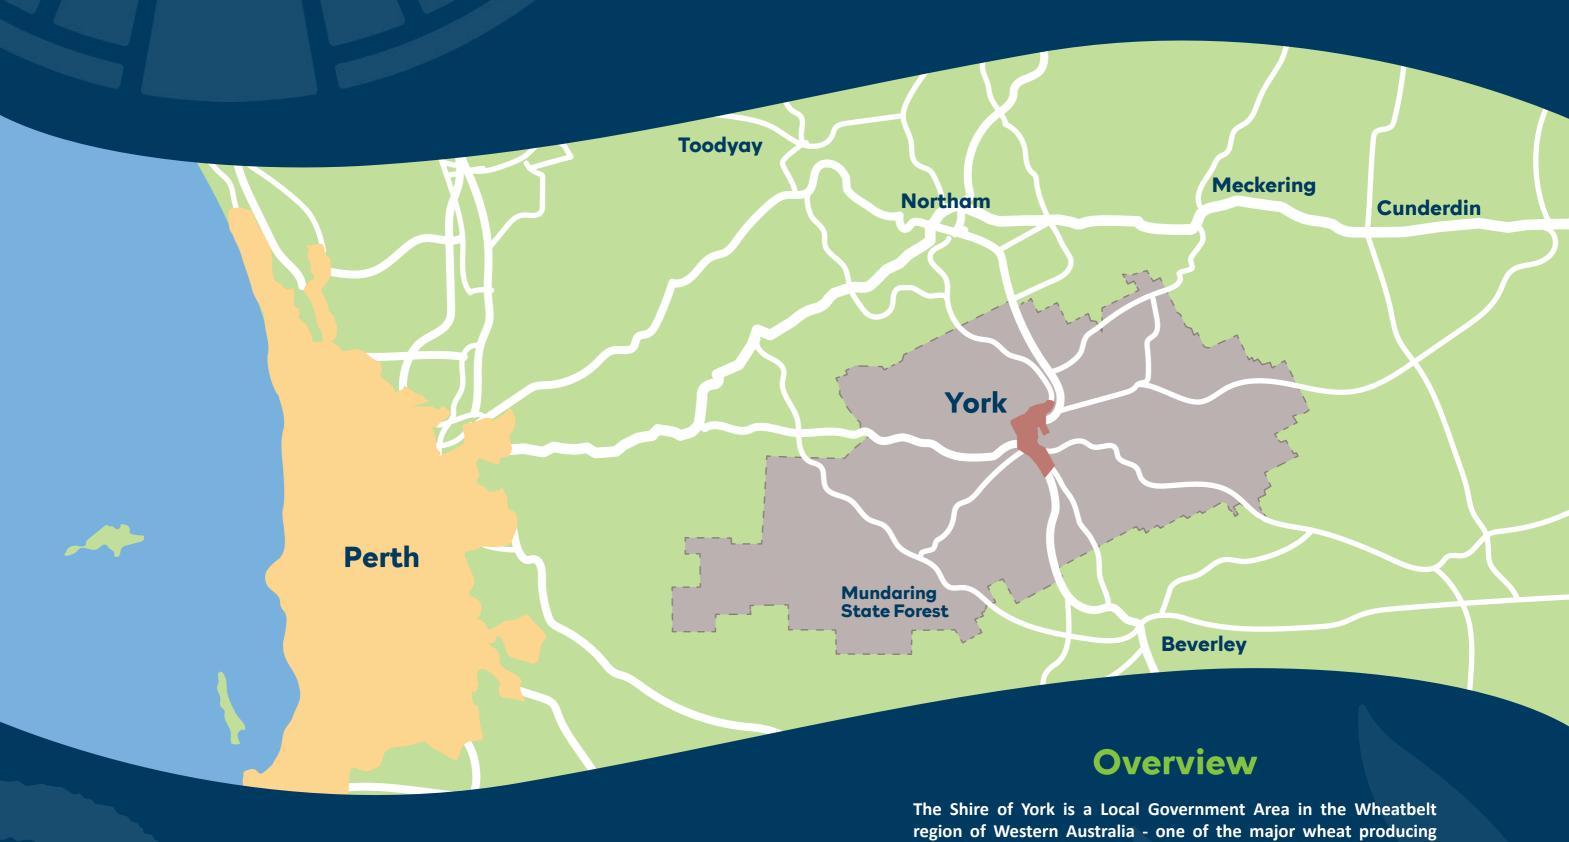

### Community Profile

The Shire of York is a Local Government Area in the Wheatbelt region of Western Australia - one of the major wheat producing areas in Australia. The Shire of York covers an area of 2,131km², and is bounded by the Shires of Northam and Cunderdin to the north and northeast respectively, Quairading to the east, Beverley to the south, and Mundaring and Kalamunda to the west. The climate is Mediterranean with warm to hot, dry summers and mild wet winters.