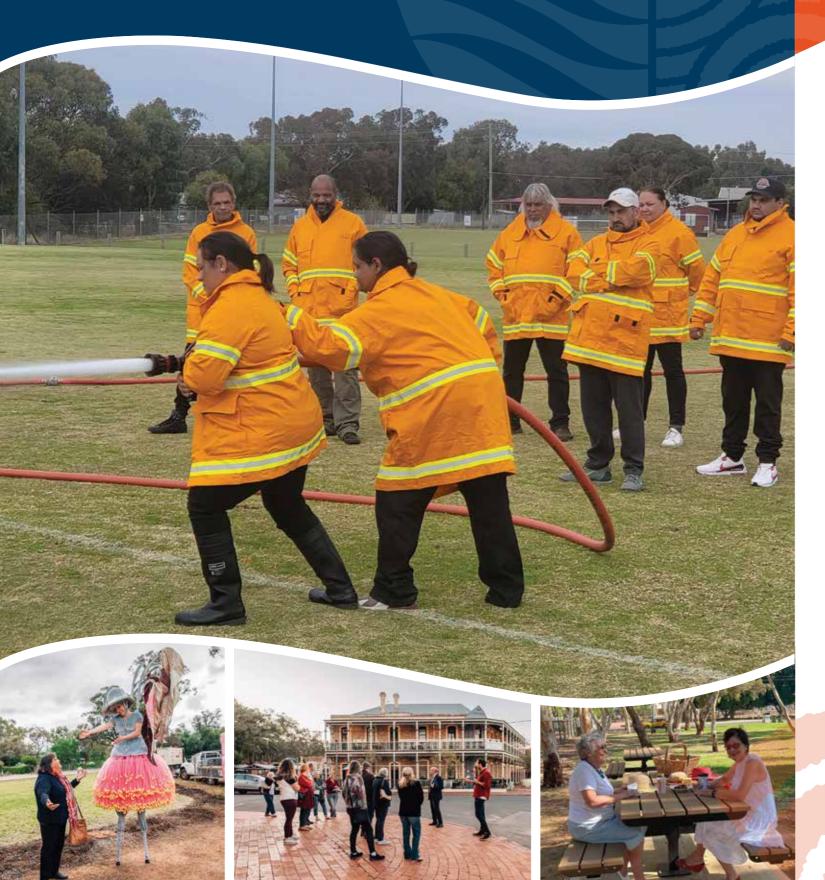

#### **HIGHLIGHTS**

- Traditional Aboriginal Mosaic Burning Programme on Ballardong Country in commenced with ten local Noongar residents completing two DFES training courses
- Applied for the State NRM Aboriginal Ranger Program to support restoration of Country through native flora and fauna management
- In conjunction with the Avon Regional Organisation of Councils (AROC), the Shire is working with Wheatbelt NRM to deliver a Strategy across the Avon Valley and Wheatbelt for the management of Corellas, with the Shire contributing \$5,000 towards the provision of a Wheatbelt Corella Management Coordinator
- The Shire of York was recognised in the MARKYT Benchmarking Excellence in Local Government Report as a leader in the Regional Councils Waste Management category
- Following the release of the Environmental Protection Authority's report recommending the Great Southern Landfill (Allawuna Farm) proposal for a landfill site be implemented subject to a number of conditions, the Shire submitted an appeal to the Appeals Convenor and worked with concerned residents to assist in submitting individual appeals