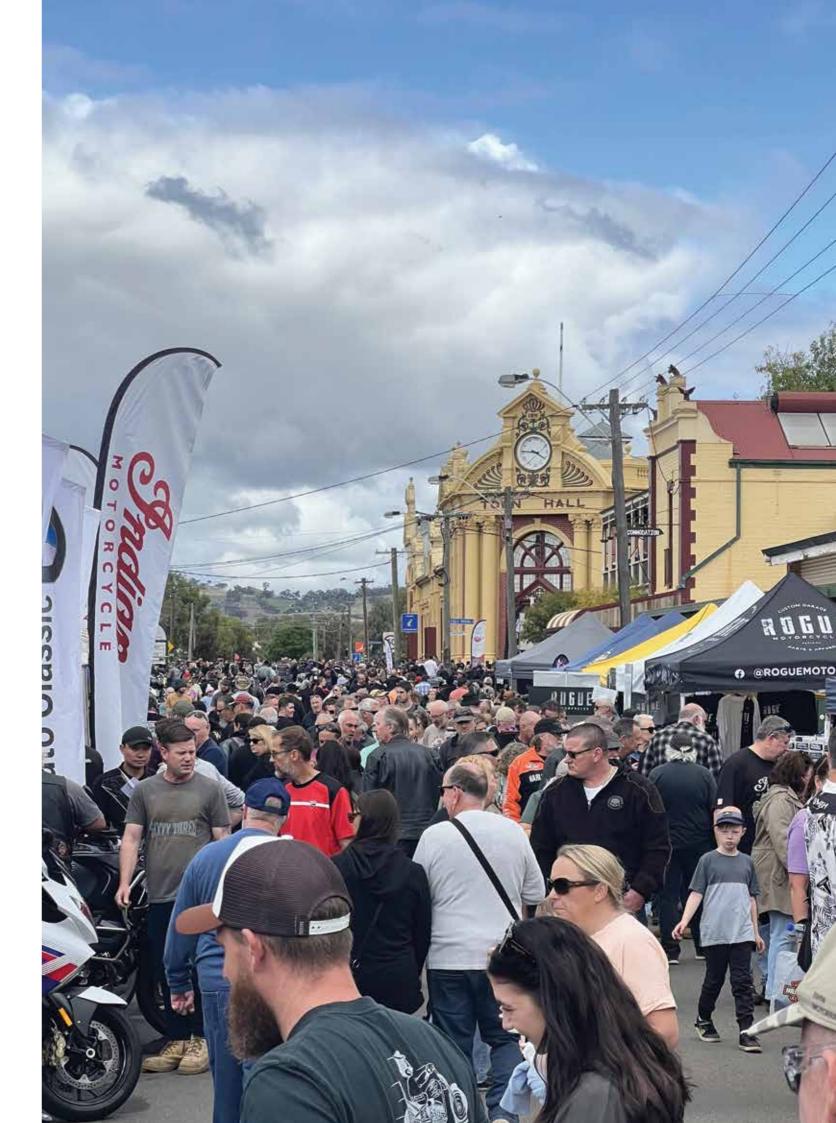

#### **HIGHLIGHTS**

- The York Festival recorded over 22,000 attendees and an increased local participation to 37% of overall attendance. New audiences were found with 53% attending for the first time
- Development and roll out of the Experience York Destination Promotion App
- York took out Silver at the 7NEWS Top Tourism Town Awards in the Small Tourism Town category, coming in second to Exmouth
- Event Traffic Management Training With York known as an events town the York Veteran Car Club facilitated the delivery of Event Traffic Control Training to provide event organisers with the necessary traffic management skills to enable the efficient and safe delivery of their events
- **Total Local Spend** the Shire spent \$1,289,995 at local businesses during the financial year
- Over 15,500 people attended the Motorcycle Festival in April making it one of the largest events on York's social calendar
- An increasing number of Indigenous and cultural events adding another attraction for visitors, with ticketed events often booked out
- 82% of attendees for the YORkids long weekend were from out of town
- 8,000 Christmas Gift Guides were distributed throughout York, Beverley and Northam featuring many local businesses and encouraging people to Shop Local