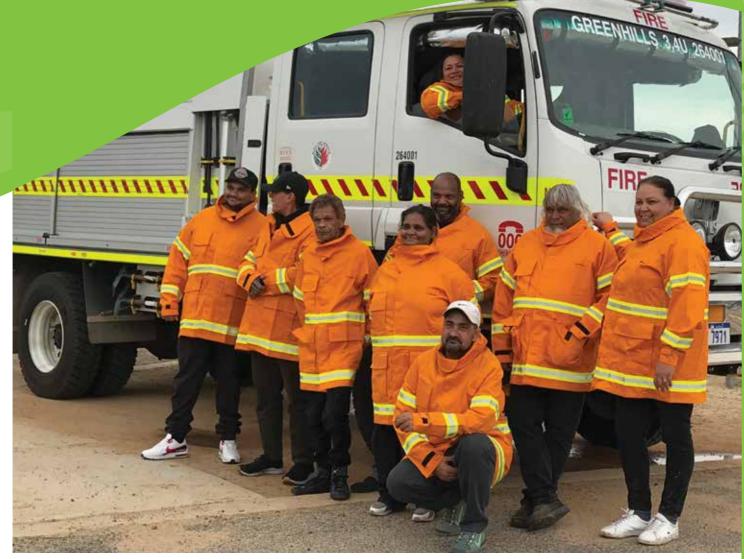

#### **HIGHLIGHTS**

- Traditional Aboriginal Mosaic Burning Programme on Ballardong Country in commenced with ten local Noongar residents completing two DFES training courses
- Applied for the State NRM Aboriginal Ranger Program to support restoration of Country through native flora and fauna management
- In conjunction with the Avon Regional Organisation of Councils (AROC), the Shire is working with Wheatbelt NRM to deliver a Strategy across the Avon Valley and Wheatbelt for the management of Corellas, with the Shire contributing \$5,000 towards the provision of a Wheatbelt Corella Management Coordinator
- The Shire of York was recognised in the MARKYT Benchmarking Excellence in Local Government Report as a leader in the Regional Councils Waste Management category
- Following the release of the Environmental Protection Authority's report recommending the Great Southern Landfill (Allawuna Farm) proposal for a landfill site be implemented subject to a number of conditions, the Shire submitted an appeal to the Appeals Convenor and worked with concerned residents to assist in submitting individual appeals