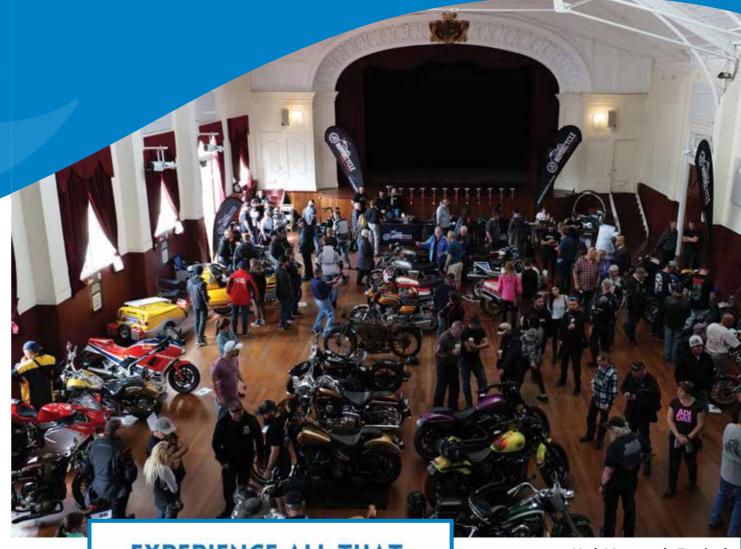

#### **HIGHLIGHTS**

- The York Festival recorded over 22,000 attendees and an increased local participation to 37% of overall attendance. New audiences were found with 53% attending for the first time
- Development and roll out of the Experience York Destination Promotion App
- York took out Silver at the 7NEWS Top Tourism Town Awards in the Small Tourism Town category, coming in second to Exmouth
- Event Traffic Management Training With York known as an events town the York Veteran Car Club facilitated the delivery of Event Traffic Control Training to provide event organisers with the necessary traffic management skills to enable the efficient and safe delivery of their events
- **Total Local Spend** the Shire spent \$1,289,995 at local businesses during the financial year
- Over 15,500 people attended the Motorcycle Festival in April making it one of the largest events on York's social calendar
- An increasing number of Indigenous and cultural events adding another attraction for visitors, with ticketed events often booked out
- 82% of attendees for the YORkids long weekend were from out of town
- 8,000 Christmas Gift Guides were distributed throughout York, Beverley and Northam featuring many local businesses and encouraging people to Shop Local

- ActivitiesAttractionsCamping
- For Kids
  Food & Drink
  Galleries & Ant
- AND MUCH MORE!

DOWNLOAD FREE TODAY

York Motorcycle Festival